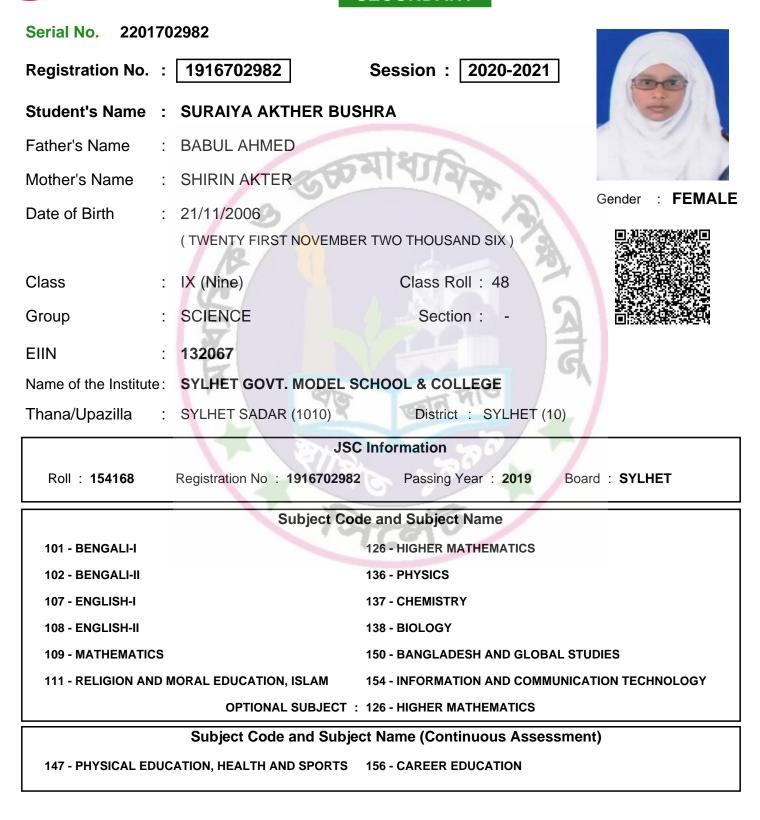

SAMPLE REGISTRATION CARD

SECONDARY

| Serial No. 22017                                                   | 02981                                                                 |  |  |  |
|--------------------------------------------------------------------|-----------------------------------------------------------------------|--|--|--|
| Registration No. :                                                 | 1916702981         Session :         2020-2021                        |  |  |  |
| Student's Name :                                                   | MEHRIN CHOWDHURY                                                      |  |  |  |
| Father's Name                                                      | MURSHED AHMED CHOWDHURY                                               |  |  |  |
| Mother's Name :                                                    | NUSRAT ZERIN SULTANA                                                  |  |  |  |
| Date of Birth :                                                    | 21/09/2006 Gender : FEMALE                                            |  |  |  |
|                                                                    | (TWENTY FIRST SEPTEMBER TWO THOUSAND SIX)                             |  |  |  |
| Class :                                                            | IX (Nine) Class Roll : 18                                             |  |  |  |
| Group :                                                            | SCIENCE Section : -                                                   |  |  |  |
| EIIN :                                                             | 132067                                                                |  |  |  |
| Name of the Institute:                                             | SYLHET GOVT. MODEL SCHOOL & COLLEGE                                   |  |  |  |
| Thana/Upazilla :                                                   | SYLHET SADAR (1010) District : SYLHET (10)                            |  |  |  |
|                                                                    | JSC Information                                                       |  |  |  |
| Roll : <b>154167</b>                                               | Registration No : 1916702981 Passing Year : 2019 Board : SYLHET       |  |  |  |
|                                                                    | Subject Code and Subject Name                                         |  |  |  |
| 101 - BENGALI-I                                                    | 126 - HIGHER MATHEMATICS                                              |  |  |  |
| 102 - BENGALI-II                                                   | 136 - PHYSICS                                                         |  |  |  |
| 107 - ENGLISH-I                                                    | 137 - CHEMISTRY                                                       |  |  |  |
| 108 - ENGLISH-II                                                   | 138 - BIOLOGY                                                         |  |  |  |
| 109 - MATHEMATICS                                                  | 150 - BANGLADESH AND GLOBAL STUDIES                                   |  |  |  |
| 111 - RELIGION AND                                                 | MORAL EDUCATION, ISLAM 154 - INFORMATION AND COMMUNICATION TECHNOLOGY |  |  |  |
|                                                                    | OPTIONAL SUBJECT : 126 - HIGHER MATHEMATICS                           |  |  |  |
|                                                                    | Subject Code and Subject Name (Continuous Assessment)                 |  |  |  |
| 147 - PHYSICAL EDUCATION, HEALTH AND SPORTS 156 - CAREER EDUCATION |                                                                       |  |  |  |