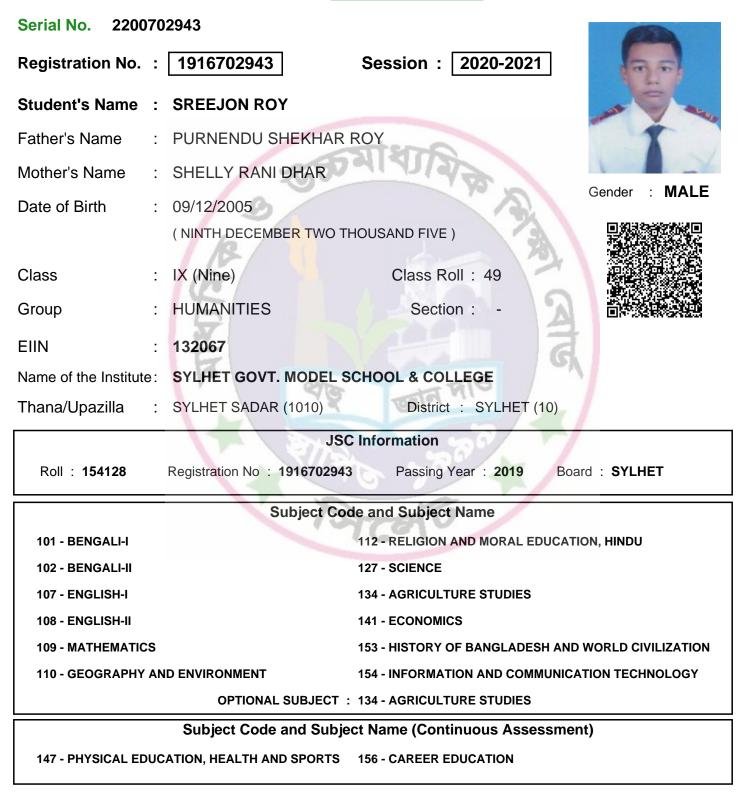

Student's Signature

Head of the Institute

SAMPLE REGISTRATION CARD

SECONDARY

| Serial No. 2200702941                                                                                                    |                             |                                 |               |
|--------------------------------------------------------------------------------------------------------------------------|-----------------------------|---------------------------------|---------------|
| Registration No. :                                                                                                       | 1916702941                  | Session : 2020-2021             | 00            |
| Student's Name :                                                                                                         | MONMOHAN BHATTAG            | CHARJEE                         |               |
| Father's Name :                                                                                                          | MOLAY BHATTACHAR.           | IEE                             | 0             |
| Mother's Name :                                                                                                          | SUTAPA BHATTACHAR           | JEE                             |               |
| Date of Birth :                                                                                                          | 24/09/2006                  | 2                               | Gender : MALE |
|                                                                                                                          | ( TWENTY FOURTH SEPTEI      | MBER TWO THOUSAND SIX )         |               |
| Class :                                                                                                                  | IX (Nine)                   | Class Roll: 19                  |               |
| Group :                                                                                                                  | SCIENCE                     | Section : -                     |               |
| EIIN :                                                                                                                   | 132067                      | a dia                           |               |
| Name of the Institute:                                                                                                   | SYLHET GOVT. MODEL          | SCHOOL & COLLEGE                |               |
| Thana/Upazilla :                                                                                                         | SYLHET SADAR (1010)         | District : SYLHET (10)          |               |
|                                                                                                                          | JS                          | C Information                   |               |
| Roll : <b>154126</b>                                                                                                     | Registration No : 191670294 | 1 Passing Year : 2019 Boar      | rd : SYLHET   |
|                                                                                                                          | Subject Co                  | de and Subject Name             |               |
| 101 - BENGALI-I                                                                                                          |                             | 126 - HIGHER MATHEMATICS        |               |
| 102 - BENGALI-II                                                                                                         |                             | 136 - PHYSICS                   |               |
| 107 - ENGLISH-I                                                                                                          |                             | 137 - CHEMISTRY                 |               |
| 108 - ENGLISH-II                                                                                                         |                             | 138 - BIOLOGY                   |               |
| 109 - MATHEMATICS                                                                                                        |                             | 150 - BANGLADESH AND GLOBAL STU |               |
| 112 - RELIGION AND MORAL EDUCATION, HINDU<br>OPTIONAL SUBJECT : 126 - HIGHER MATHEMATICS                                 |                             |                                 |               |
|                                                                                                                          |                             |                                 | 4)            |
| Subject Code and Subject Name (Continuous Assessment) 147 - PHYSICAL EDUCATION, HEALTH AND SPORTS 156 - CAREER EDUCATION |                             |                                 |               |