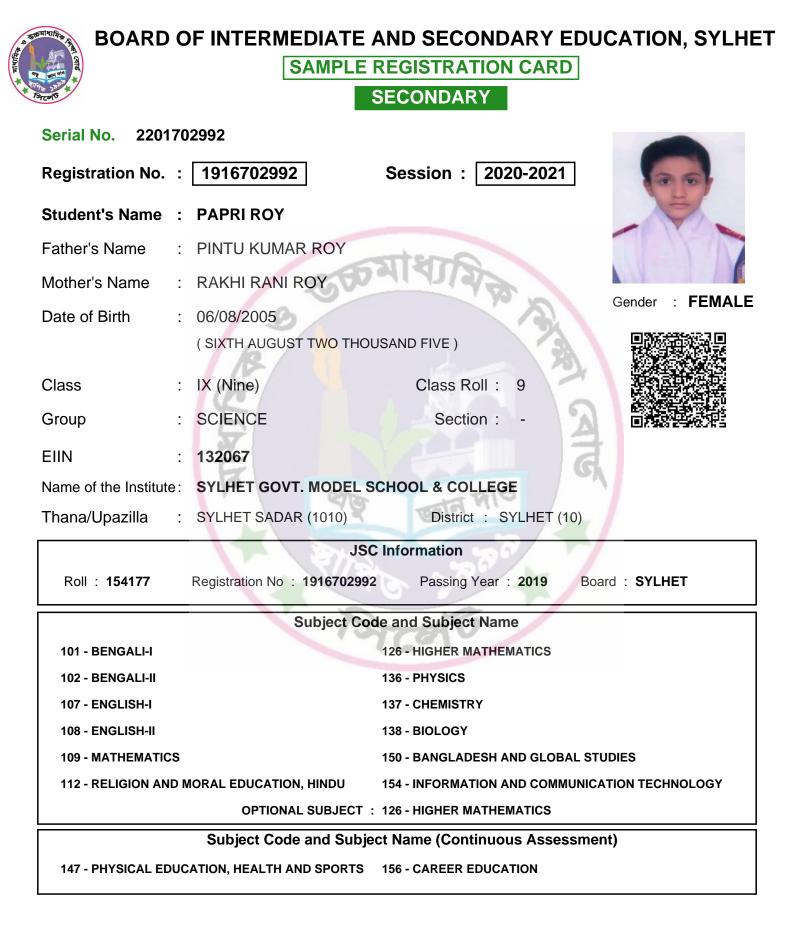

Inspector of Schools

Student's Signature

Head of the Institute

SECONDARY

Inspector of Schools

Student's Signature

Head of the Institute

| Serial No. 220170                                                                        | 02994                          |                          |                        |
|------------------------------------------------------------------------------------------|--------------------------------|--------------------------|------------------------|
| Registration No. :                                                                       | 1916702994                     | Session : 2020-2021      | 00                     |
| Student's Name :                                                                         | JANNATUL FARDUS SI             | MI                       | JEL.                   |
| Father's Name :                                                                          | JAMAL AHMED                    | onterno                  |                        |
| Mother's Name :                                                                          |                                | AIGUAR                   |                        |
| Date of Birth :                                                                          | 01/05/2006                     | 2                        | Gender : <b>FEMALE</b> |
|                                                                                          | ( FIRST MAY TWO THOUSAN        | ID SIX )                 |                        |
| Class :                                                                                  | IX (Nine)                      | Class Roll : 24          |                        |
| Group :                                                                                  | SCIENCE                        | Section : -              |                        |
| EIIN :                                                                                   | 132067                         | a la                     |                        |
| Name of the Institute:                                                                   | SYLHET GOVT. MODEL S           | CHOOL & COLLEGE          |                        |
| Thana/Upazilla :                                                                         | SYLHET SADAR (1010)            | District : SYLHET (10)   |                        |
|                                                                                          | JSC                            | Information              |                        |
| Roll : 154179                                                                            | Registration No : 1916702994   | Passing Year : 2019 Boar | rd : SYLHET            |
|                                                                                          | Subject Cod                    | le and Subject Name      |                        |
| 101 - BENGALI-I                                                                          | 10                             | 126 - HIGHER MATHEMATICS |                        |
| 102 - BENGALI-II                                                                         |                                | 136 - PHYSICS            |                        |
| 107 - ENGLISH-I                                                                          |                                | 137 - CHEMISTRY          |                        |
| 108 - ENGLISH-II                                                                         | 108 - ENGLISH-II 138 - BIOLOGY |                          |                        |
| 109 - MATHEMATICS 150 - BANGLADESH AND GLOBAL STUDIES                                    |                                |                          |                        |
| 111 - RELIGION AND MORAL EDUCATION, ISLAM 154 - INFORMATION AND COMMUNICATION TECHNOLOGY |                                |                          |                        |
| OPTIONAL SUBJECT : 126 - HIGHER MATHEMATICS                                              |                                |                          |                        |
| Subject Code and Subject Name (Continuous Assessment)                                    |                                |                          |                        |
| 147 - PHYSICAL EDUCATION, HEALTH AND SPORTS 156 - CAREER EDUCATION                       |                                |                          |                        |