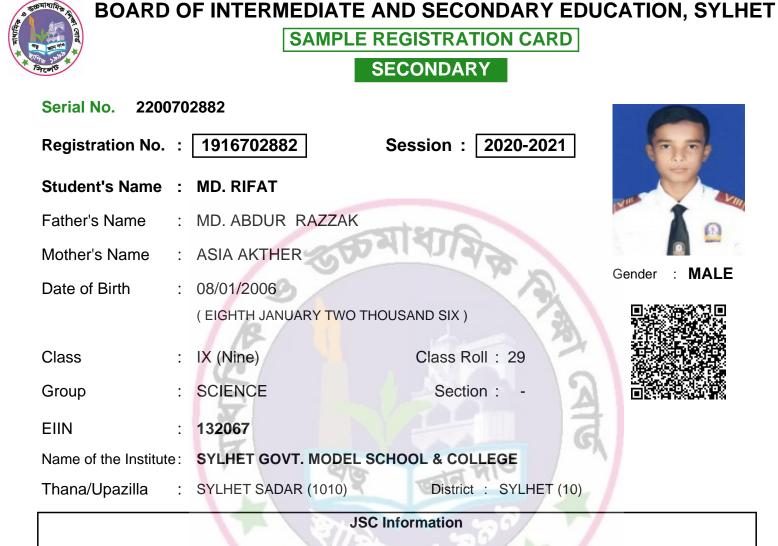

Inspector of Schools

Student's Signature

Head of the Institute

 Group
 :
 SCIENCE
 Section : Image: Section : -

 101 - BENGALI-I
 126 - HIGHER MATHEMATICS

 102 - BENGALI-II
 136 - PHYSICS

 107 - ENGLISH-I
 137 - CHEMISTRY

 108 - ENGLISH-II
 138 - BIOLOGY

 109 - MATHEMATICS
 150 - BANGLADESH AND GLOBAL STUDIES

 111 - RELIGION AND MORAL EDUCATION, ISLAM
 154 - INFORMATION AND COMMUNICATION TECHNOLOGY

 OPTIONAL SUBJECT :
 126 - HIGHER MATHEMATICS

 Subject Code and Subject Name (Continuous Assessment)
 147 - PHYSICAL EDUCATION, HEALTH AND SPORTS

Inspector of Schools

Student's Signature

Head of the Institute

SAMPLE REGISTRATION CARD

SECONDARY

| Serial No. 22017                                                                                                         | 02979                       |                                          |                        |
|--------------------------------------------------------------------------------------------------------------------------|-----------------------------|------------------------------------------|------------------------|
| Registration No. :                                                                                                       | 1916702979                  | Session : 2020-2021                      | 60                     |
| Student's Name :                                                                                                         | AYSHA RAHMAN TINN           | I                                        | a the                  |
| Father's Name :                                                                                                          | MD. ATAUR RAHMAN            | arter                                    |                        |
| Mother's Name :                                                                                                          | MST. SHAHINUR BEGU          | M                                        |                        |
| Date of Birth :                                                                                                          | 23/12/2005                  | 2                                        | Gender : <b>FEMALE</b> |
|                                                                                                                          | ( TWENTY THIRD DECEMBE      | ER TWO THOUSAND FIVE )                   |                        |
| Class :                                                                                                                  | IX (Nine)                   | Class Roll: 6                            |                        |
| Group :                                                                                                                  | SCIENCE                     | Section : -                              |                        |
| EIIN :                                                                                                                   | 132067                      | a dia dia dia dia dia dia dia dia dia di |                        |
| Name of the Institute:                                                                                                   | SYLHET GOVT. MODEL          | SCHOOL & COLLEGE                         |                        |
| Thana/Upazilla :                                                                                                         | SYLHET SADAR (1010)         | District : SYLHET (10)                   |                        |
|                                                                                                                          | JS                          | C Information                            |                        |
| Roll : <b>154165</b>                                                                                                     | Registration No : 191670297 | 9 Passing Year : 2019 Boa                | rd : SYLHET            |
|                                                                                                                          | Subject Co                  | de and Subject Name                      |                        |
| 101 - BENGALI-I                                                                                                          |                             | 126 - HIGHER MATHEMATICS                 |                        |
| 102 - BENGALI-II                                                                                                         |                             | 136 - PHYSICS                            |                        |
| 107 - ENGLISH-I                                                                                                          |                             | 137 - CHEMISTRY                          |                        |
| 108 - ENGLISH-II                                                                                                         |                             | 138 - BIOLOGY                            |                        |
| 109 - MATHEMATICS                                                                                                        |                             | 150 - BANGLADESH AND GLOBAL STU          |                        |
| 111 - RELIGION AND                                                                                                       | MORAL EDUCATION, ISLAM      | 154 - INFORMATION AND COMMUNICA          |                        |
|                                                                                                                          |                             | : 126 - HIGHER MATHEMATICS               | <u></u>                |
| Subject Code and Subject Name (Continuous Assessment) 147 - PHYSICAL EDUCATION, HEALTH AND SPORTS 156 - CAREER EDUCATION |                             |                                          |                        |