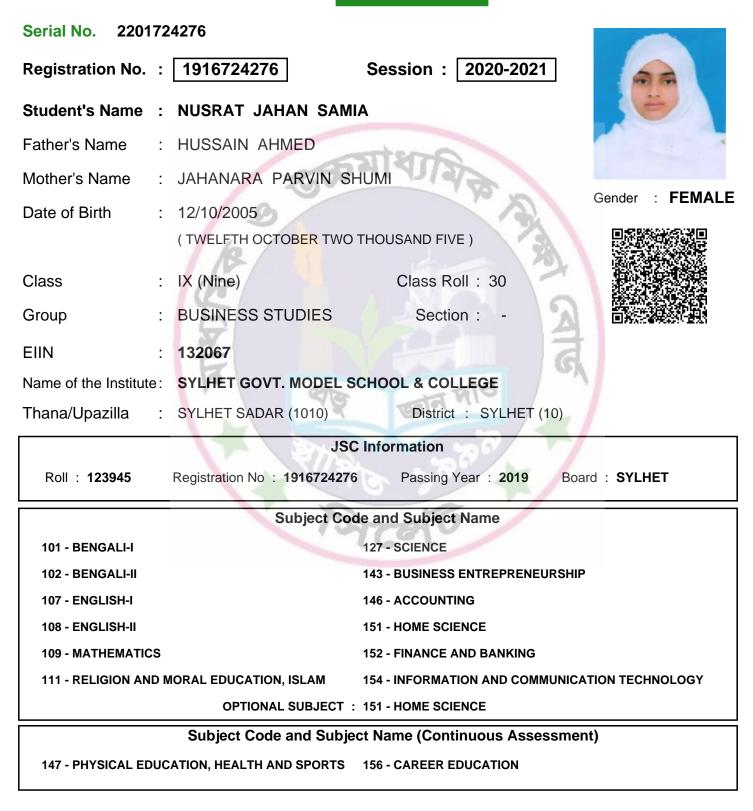

SAMPLE REGISTRATION CARD

SECONDARY

Inspector of Schools

Student's Signature

Head of the Institute

SAMPLE REGISTRATION CARD

SECONDARY

Inspector of Schools

Student's Signature

Head of the Institute

SAMPLE REGISTRATION CARD

SECONDARY

| Serial No. 2201702972                                              |                             |                                  |                 |
|--------------------------------------------------------------------|-----------------------------|----------------------------------|-----------------|
| Registration No. :                                                 | 1916702972                  | Session : 2020-2021              |                 |
| Student's Name :                                                   | KULSUMA AKTER               |                                  | E L             |
| Father's Name :                                                    | MD. ABDUL KADIR             | aten                             |                 |
| Mother's Name :                                                    |                             | मार्यायक                         |                 |
| Date of Birth :                                                    | 17/09/2006                  | 2                                | Gender : FEMALE |
|                                                                    | ( SEVENTEENTH SEPTEMB       | ER TWO THOUSAND SIX )            |                 |
| Class :                                                            | IX (Nine)                   | Class Roll : 8                   |                 |
| Group :                                                            | SCIENCE                     | Section : -                      |                 |
| EIIN :                                                             | 132067                      | 2                                |                 |
| Name of the Institute:                                             | SYLHET GOVT. MODEL S        | CHOOL & COLLEGE                  |                 |
| Thana/Upazilla :                                                   | SYLHET SADAR (1010)         | District : SYLHET (10)           |                 |
|                                                                    | JSC                         | C Information                    |                 |
| Roll : <b>154158</b>                                               | Registration No : 191670297 | 2 Passing Year : 2019 Board      | d : SYLHET      |
|                                                                    | Subject Co                  | de and Subject Name              |                 |
| 101 - BENGALI-I                                                    |                             | 126 - HIGHER MATHEMATICS         |                 |
| 102 - BENGALI-II                                                   |                             | 136 - PHYSICS                    |                 |
| 107 - ENGLISH-I                                                    |                             | 137 - CHEMISTRY                  |                 |
| 108 - ENGLISH-II                                                   |                             | 138 - BIOLOGY                    |                 |
| 109 - MATHEMATICS                                                  |                             | 150 - BANGLADESH AND GLOBAL STU  | DIES            |
| 111 - RELIGION AND                                                 | MORAL EDUCATION, ISLAM      | 154 - INFORMATION AND COMMUNICAT | ION TECHNOLOGY  |
|                                                                    | OPTIONAL SUBJECT            | 126 - HIGHER MATHEMATICS         |                 |
|                                                                    | Subject Code and Subje      | ect Name (Continuous Assessment  | .)              |
| 147 - PHYSICAL EDUCATION, HEALTH AND SPORTS 156 - CAREER EDUCATION |                             |                                  |                 |