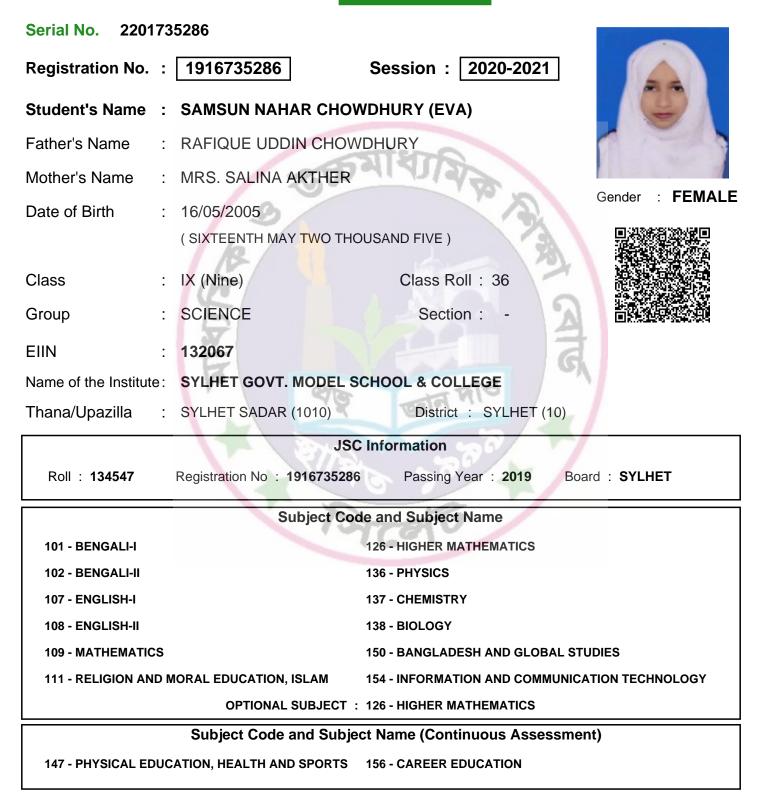

147 - PHYSICAL EDUCATION, HEALTH AND SPORTS 156 - CAREER EDUCATION

Inspector of Schools

Student's Signature

Head of the Institute

SAMPLE REGISTRATION CARD

SECONDARY

| Serial No. 2201735285                                                                                                    |                                                   |                                 |                 |
|--------------------------------------------------------------------------------------------------------------------------|---------------------------------------------------|---------------------------------|-----------------|
| Registration No. :                                                                                                       | 1916735285                                        | Session : 2020-2021             |                 |
| Student's Name :                                                                                                         | MAJEDA MANNAN NA                                  | YMA                             | 1               |
| Father's Name :                                                                                                          | MD. ABDUL MANNAN                                  | Castra                          |                 |
| Mother's Name :                                                                                                          |                                                   | AIGUAR                          |                 |
| Date of Birth :                                                                                                          | 20/03/2005<br>( TWENTIETH MAR <mark>CH</mark> TWO | THOUSAND FIVE )                 | Gender : FEMALE |
|                                                                                                                          | B A                                               | AL AL                           |                 |
| Class :                                                                                                                  | IX (Nine)                                         | Class Roll : 22                 |                 |
| Group :                                                                                                                  | SCIENCE                                           | Section : -                     |                 |
| EIIN :                                                                                                                   | 132067                                            | a                               |                 |
| Name of the Institute:                                                                                                   | SYLHET GOVT. MODEL                                | SCHOOL & COLLEGE                |                 |
| Thana/Upazilla :                                                                                                         | SYLHET SADAR (1010)                               | District : SYLHET (10)          |                 |
|                                                                                                                          | JS                                                | C Information                   |                 |
| Roll : <b>134546</b>                                                                                                     | Registration No : 191673528                       | 5 Passing Year : 2019 Boar      | d : SYLHET      |
|                                                                                                                          | Subject Co                                        | de and Subject Name             |                 |
| 101 - BENGALI-I                                                                                                          |                                                   | 126 - HIGHER MATHEMATICS        |                 |
| 102 - BENGALI-II                                                                                                         |                                                   | 136 - PHYSICS                   |                 |
| 107 - ENGLISH-I                                                                                                          |                                                   | 137 - CHEMISTRY                 |                 |
| 108 - ENGLISH-II                                                                                                         |                                                   | 138 - BIOLOGY                   |                 |
| 109 - MATHEMATICS                                                                                                        |                                                   | 150 - BANGLADESH AND GLOBAL STU | DIES            |
| 111 - RELIGION AND                                                                                                       | MORAL EDUCATION, ISLAM                            |                                 | TION TECHNOLOGY |
|                                                                                                                          |                                                   | : 126 - HIGHER MATHEMATICS      |                 |
| Subject Code and Subject Name (Continuous Assessment) 147 - PHYSICAL EDUCATION, HEALTH AND SPORTS 156 - CAREER EDUCATION |                                                   |                                 |                 |