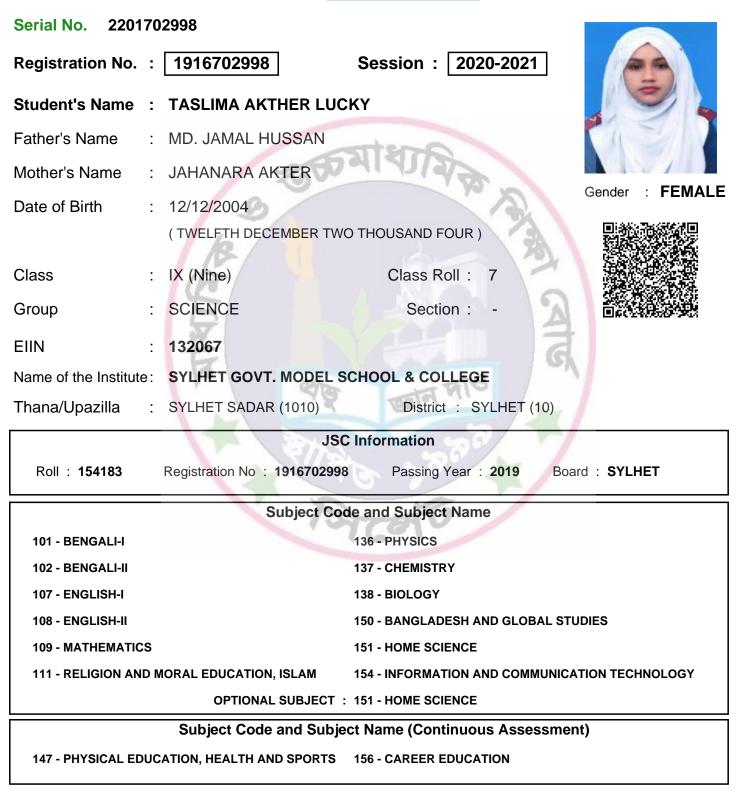

Student's Signature

Head of the Institute

SAMPLE REGISTRATION CARD

SECONDARY

| Serial No. 2201702972                                              |                             |                                  |                 |
|--------------------------------------------------------------------|-----------------------------|----------------------------------|-----------------|
| Registration No. :                                                 | 1916702972                  | Session : 2020-2021              |                 |
| Student's Name :                                                   | KULSUMA AKTER               |                                  | E L             |
| Father's Name :                                                    | MD. ABDUL KADIR             | aten                             |                 |
| Mother's Name :                                                    |                             | मार्यायक                         |                 |
| Date of Birth :                                                    | 17/09/2006                  | 2                                | Gender : FEMALE |
|                                                                    | ( SEVENTEENTH SEPTEMB       | ER TWO THOUSAND SIX )            |                 |
| Class :                                                            | IX (Nine)                   | Class Roll : 8                   |                 |
| Group :                                                            | SCIENCE                     | Section : -                      |                 |
| EIIN :                                                             | 132067                      | 2                                |                 |
| Name of the Institute:                                             | SYLHET GOVT. MODEL S        | CHOOL & COLLEGE                  |                 |
| Thana/Upazilla :                                                   | SYLHET SADAR (1010)         | District : SYLHET (10)           |                 |
|                                                                    | JSC                         | C Information                    |                 |
| Roll : <b>154158</b>                                               | Registration No : 191670297 | 2 Passing Year : 2019 Board      | d : SYLHET      |
|                                                                    | Subject Co                  | de and Subject Name              |                 |
| 101 - BENGALI-I                                                    |                             | 126 - HIGHER MATHEMATICS         |                 |
| 102 - BENGALI-II                                                   |                             | 136 - PHYSICS                    |                 |
| 107 - ENGLISH-I                                                    |                             | 137 - CHEMISTRY                  |                 |
| 108 - ENGLISH-II                                                   |                             | 138 - BIOLOGY                    |                 |
| 109 - MATHEMATICS                                                  |                             | 150 - BANGLADESH AND GLOBAL STU  | DIES            |
| 111 - RELIGION AND                                                 | MORAL EDUCATION, ISLAM      | 154 - INFORMATION AND COMMUNICAT | ION TECHNOLOGY  |
|                                                                    | OPTIONAL SUBJECT            | 126 - HIGHER MATHEMATICS         |                 |
|                                                                    | Subject Code and Subje      | ect Name (Continuous Assessment  | .)              |
| 147 - PHYSICAL EDUCATION, HEALTH AND SPORTS 156 - CAREER EDUCATION |                             |                                  |                 |