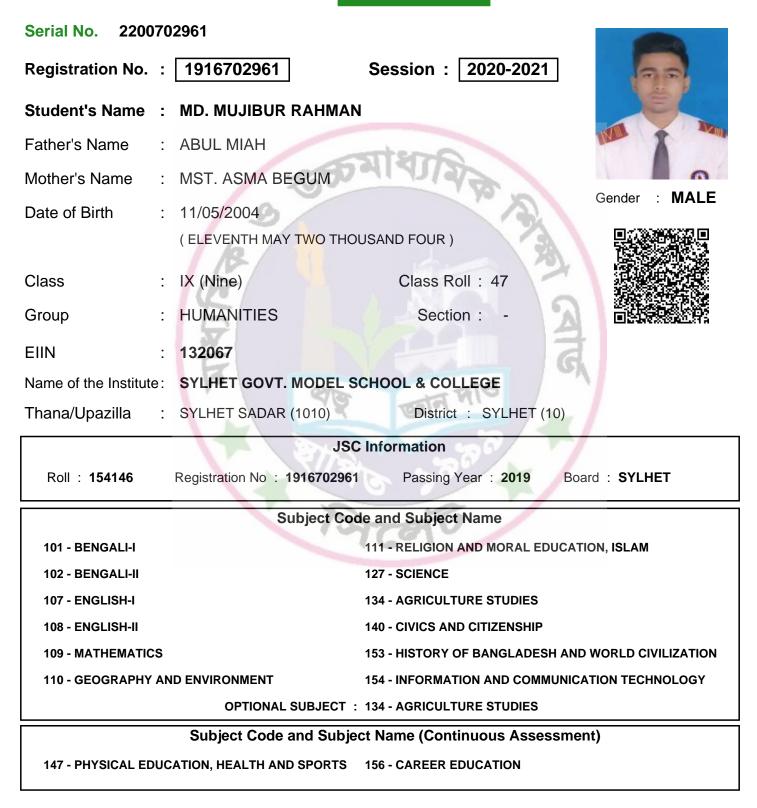

SAMPLE REGISTRATION CARD

SECONDARY

Inspector of Schools

Student's Signature

Head of the Institute

SAMPLE REGISTRATION CARD

SECONDARY

Inspector of Schools

Student's Signature

Head of the Institute

SAMPLE REGISTRATION CARD

SECONDARY

| Serial No. 2201702972                                              |                             |                                  |                 |
|--------------------------------------------------------------------|-----------------------------|----------------------------------|-----------------|
| Registration No. :                                                 | 1916702972                  | Session : 2020-2021              |                 |
| Student's Name :                                                   | KULSUMA AKTER               |                                  | E L             |
| Father's Name :                                                    | MD. ABDUL KADIR             | aten                             |                 |
| Mother's Name :                                                    |                             | मार्यायक                         |                 |
| Date of Birth :                                                    | 17/09/2006                  | 2                                | Gender : FEMALE |
|                                                                    | ( SEVENTEENTH SEPTEMB       | ER TWO THOUSAND SIX )            |                 |
| Class :                                                            | IX (Nine)                   | Class Roll : 8                   |                 |
| Group :                                                            | SCIENCE                     | Section : -                      |                 |
| EIIN :                                                             | 132067                      | 2                                |                 |
| Name of the Institute:                                             | SYLHET GOVT. MODEL S        | CHOOL & COLLEGE                  |                 |
| Thana/Upazilla :                                                   | SYLHET SADAR (1010)         | District : SYLHET (10)           |                 |
|                                                                    | JSC                         | C Information                    |                 |
| Roll : <b>154158</b>                                               | Registration No : 191670297 | 2 Passing Year : 2019 Board      | d : SYLHET      |
|                                                                    | Subject Co                  | de and Subject Name              |                 |
| 101 - BENGALI-I                                                    |                             | 126 - HIGHER MATHEMATICS         |                 |
| 102 - BENGALI-II                                                   |                             | 136 - PHYSICS                    |                 |
| 107 - ENGLISH-I                                                    |                             | 137 - CHEMISTRY                  |                 |
| 108 - ENGLISH-II                                                   |                             | 138 - BIOLOGY                    |                 |
| 109 - MATHEMATICS                                                  |                             | 150 - BANGLADESH AND GLOBAL STU  | DIES            |
| 111 - RELIGION AND                                                 | MORAL EDUCATION, ISLAM      | 154 - INFORMATION AND COMMUNICAT | ION TECHNOLOGY  |
|                                                                    | OPTIONAL SUBJECT            | 126 - HIGHER MATHEMATICS         |                 |
|                                                                    | Subject Code and Subje      | ect Name (Continuous Assessment  | .)              |
| 147 - PHYSICAL EDUCATION, HEALTH AND SPORTS 156 - CAREER EDUCATION |                             |                                  |                 |