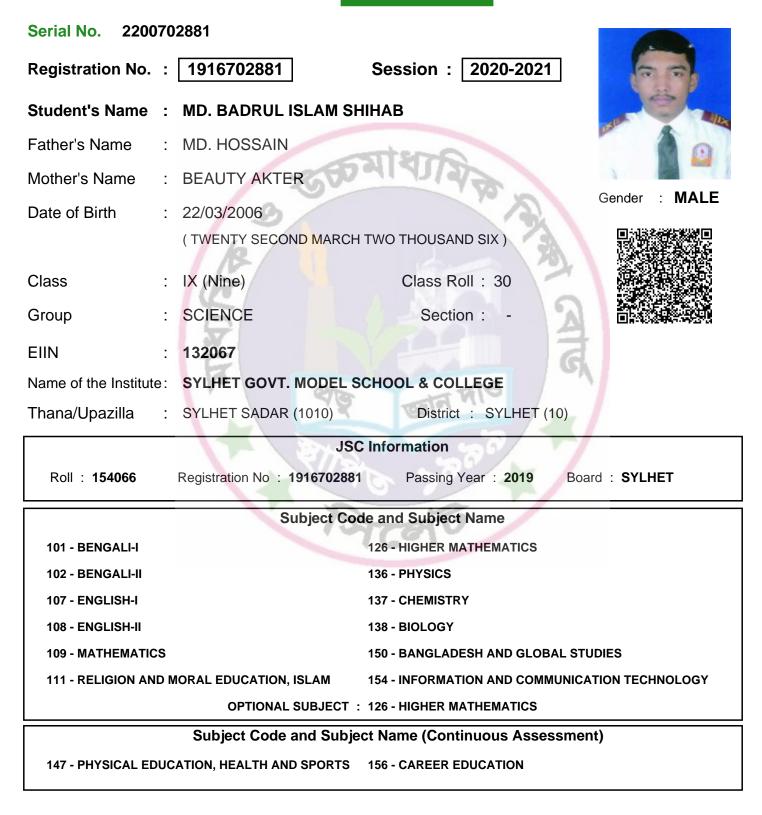

147 - PHYSICAL EDUCATION, HEALTH AND SPORTS 156 - CAREER EDUCATION

Inspector of Schools

Student's Signature

Head of the Institute

SAMPLE REGISTRATION CARD

SECONDARY

| Serial No. 22007       | 02888                                                                 |   |
|------------------------|-----------------------------------------------------------------------|---|
| Registration No. :     | 1916702888         Session :         2020-2021                        |   |
| Student's Name :       | JIYAD AHMED JISHAD                                                    |   |
| Father's Name :        | MD. JOMIR UDDIN                                                       |   |
| Mother's Name :        | MST. NURUNNAHAR BEGUM SHAKI                                           |   |
| Date of Birth :        | 19/07/2006<br>( NINETEENTH JULY TWO THOUSAND SIX )                    |   |
| Class :                | IX (Nine) Class Roll : 28                                             |   |
| Group :                | SCIENCE Section : -                                                   |   |
| EIIN :                 | 132067                                                                |   |
| Name of the Institute: | SYLHET GOVT. MODEL SCHOOL & COLLEGE                                   |   |
| Thana/Upazilla :       | SYLHET SADAR (1010) District : SYLHET (10)                            |   |
|                        | JSC Information                                                       | ٦ |
| Roll : <b>154073</b>   | Registration No : 1916702888 Passing Year : 2019 Board : SYLHET       |   |
|                        | Subject Code and Subject Name                                         |   |
| 101 - BENGALI-I        | 126 - HIGHER MATHEMATICS                                              |   |
| 102 - BENGALI-II       | 136 - PHYSICS                                                         |   |
| 107 - ENGLISH-I        | 137 - CHEMISTRY                                                       |   |
| 108 - ENGLISH-II       | 138 - BIOLOGY                                                         |   |
| 109 - MATHEMATICS      | 150 - BANGLADESH AND GLOBAL STUDIES                                   |   |
| 111 - RELIGION AND     | MORAL EDUCATION, ISLAM 154 - INFORMATION AND COMMUNICATION TECHNOLOGY |   |
|                        | OPTIONAL SUBJECT : 126 - HIGHER MATHEMATICS                           |   |
|                        | Subject Code and Subject Name (Continuous Assessment)                 | 7 |
| 147 - PHYSICAL EDU     | CATION, HEALTH AND SPORTS 156 - CAREER EDUCATION                      |   |