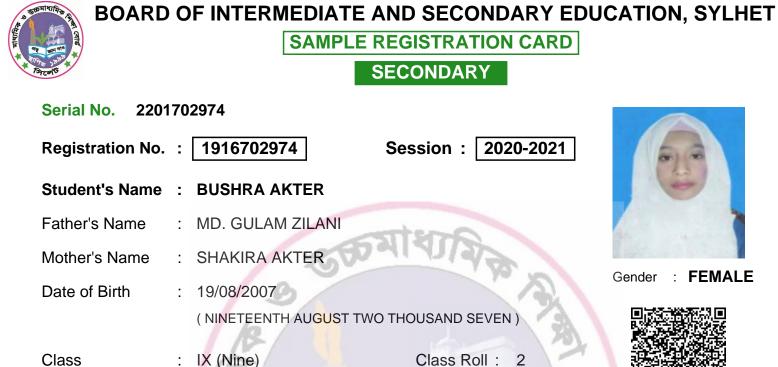

Student's Signature

Head of the Institute

SAMPLE REGISTRATION CARD

SECONDARY

| Serial No. 2201702972                                              |                             |                                  |                 |
|--------------------------------------------------------------------|-----------------------------|----------------------------------|-----------------|
| Registration No. :                                                 | 1916702972                  | Session : 2020-2021              |                 |
| Student's Name :                                                   | KULSUMA AKTER               |                                  | E L             |
| Father's Name :                                                    | MD. ABDUL KADIR             | aten                             |                 |
| Mother's Name :                                                    |                             | मार्यायक                         |                 |
| Date of Birth :                                                    | 17/09/2006                  | 2                                | Gender : FEMALE |
|                                                                    | ( SEVENTEENTH SEPTEMB       | ER TWO THOUSAND SIX )            |                 |
| Class :                                                            | IX (Nine)                   | Class Roll : 8                   |                 |
| Group :                                                            | SCIENCE                     | Section : -                      |                 |
| EIIN :                                                             | 132067                      | 2                                |                 |
| Name of the Institute:                                             | SYLHET GOVT. MODEL S        | CHOOL & COLLEGE                  |                 |
| Thana/Upazilla :                                                   | SYLHET SADAR (1010)         | District : SYLHET (10)           |                 |
|                                                                    | JSC                         | C Information                    |                 |
| Roll : <b>154158</b>                                               | Registration No : 191670297 | 2 Passing Year : 2019 Board      | d : SYLHET      |
|                                                                    | Subject Co                  | de and Subject Name              |                 |
| 101 - BENGALI-I                                                    |                             | 126 - HIGHER MATHEMATICS         |                 |
| 102 - BENGALI-II                                                   |                             | 136 - PHYSICS                    |                 |
| 107 - ENGLISH-I                                                    |                             | 137 - CHEMISTRY                  |                 |
| 108 - ENGLISH-II                                                   |                             | 138 - BIOLOGY                    |                 |
| 109 - MATHEMATICS                                                  |                             | 150 - BANGLADESH AND GLOBAL STU  | DIES            |
| 111 - RELIGION AND                                                 | MORAL EDUCATION, ISLAM      | 154 - INFORMATION AND COMMUNICAT | ION TECHNOLOGY  |
|                                                                    | OPTIONAL SUBJECT            | 126 - HIGHER MATHEMATICS         |                 |
|                                                                    | Subject Code and Subje      | ect Name (Continuous Assessment  | .)              |
| 147 - PHYSICAL EDUCATION, HEALTH AND SPORTS 156 - CAREER EDUCATION |                             |                                  |                 |