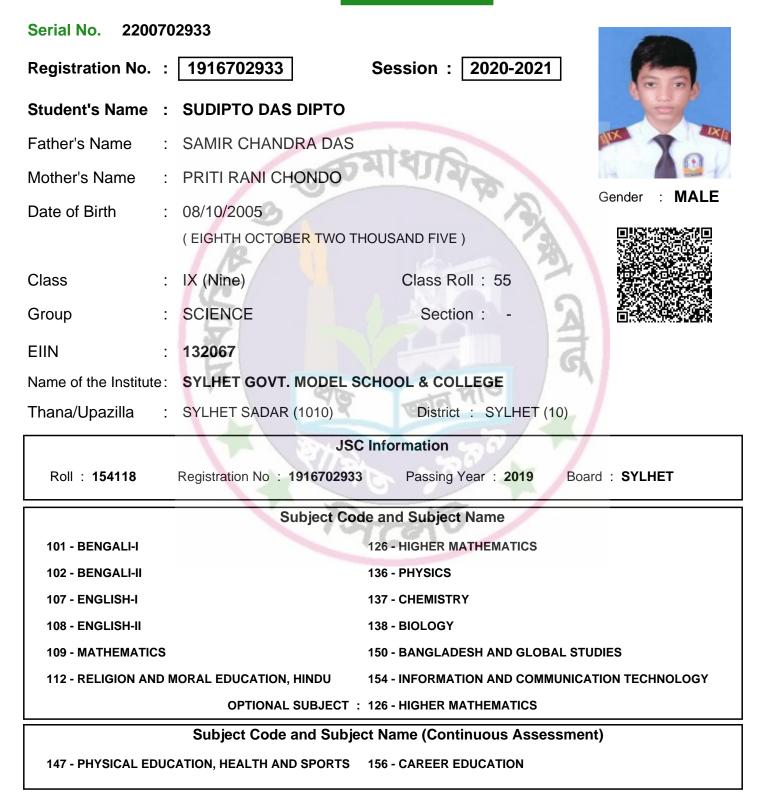

Student's Signature

Head of the Institute

SAMPLE REGISTRATION CARD

SECONDARY

| Serial No. 2200702941                                                                                                    |                             |                                 |               |
|--------------------------------------------------------------------------------------------------------------------------|-----------------------------|---------------------------------|---------------|
| Registration No. :                                                                                                       | 1916702941                  | Session : 2020-2021             | 00            |
| Student's Name :                                                                                                         | MONMOHAN BHATTAG            | CHARJEE                         |               |
| Father's Name :                                                                                                          | MOLAY BHATTACHAR.           | IEE                             | 0             |
| Mother's Name :                                                                                                          | SUTAPA BHATTACHAR           | JEE                             |               |
| Date of Birth :                                                                                                          | 24/09/2006                  | 2                               | Gender : MALE |
|                                                                                                                          | ( TWENTY FOURTH SEPTEI      | MBER TWO THOUSAND SIX )         |               |
| Class :                                                                                                                  | IX (Nine)                   | Class Roll: 19                  |               |
| Group :                                                                                                                  | SCIENCE                     | Section : -                     |               |
| EIIN :                                                                                                                   | 132067                      | a dia                           |               |
| Name of the Institute:                                                                                                   | SYLHET GOVT. MODEL          | SCHOOL & COLLEGE                |               |
| Thana/Upazilla :                                                                                                         | SYLHET SADAR (1010)         | District : SYLHET (10)          |               |
|                                                                                                                          | JS                          | C Information                   |               |
| Roll : <b>154126</b>                                                                                                     | Registration No : 191670294 | 1 Passing Year : 2019 Boar      | rd : SYLHET   |
|                                                                                                                          | Subject Co                  | de and Subject Name             |               |
| 101 - BENGALI-I                                                                                                          |                             | 126 - HIGHER MATHEMATICS        |               |
| 102 - BENGALI-II                                                                                                         |                             | 136 - PHYSICS                   |               |
| 107 - ENGLISH-I                                                                                                          |                             | 137 - CHEMISTRY                 |               |
| 108 - ENGLISH-II                                                                                                         |                             | 138 - BIOLOGY                   |               |
| 109 - MATHEMATICS                                                                                                        |                             | 150 - BANGLADESH AND GLOBAL STU |               |
| 112 - RELIGION AND MORAL EDUCATION, HINDU<br>OPTIONAL SUBJECT : 126 - HIGHER MATHEMATICS                                 |                             |                                 |               |
|                                                                                                                          |                             |                                 | 4)            |
| Subject Code and Subject Name (Continuous Assessment) 147 - PHYSICAL EDUCATION, HEALTH AND SPORTS 156 - CAREER EDUCATION |                             |                                 |               |