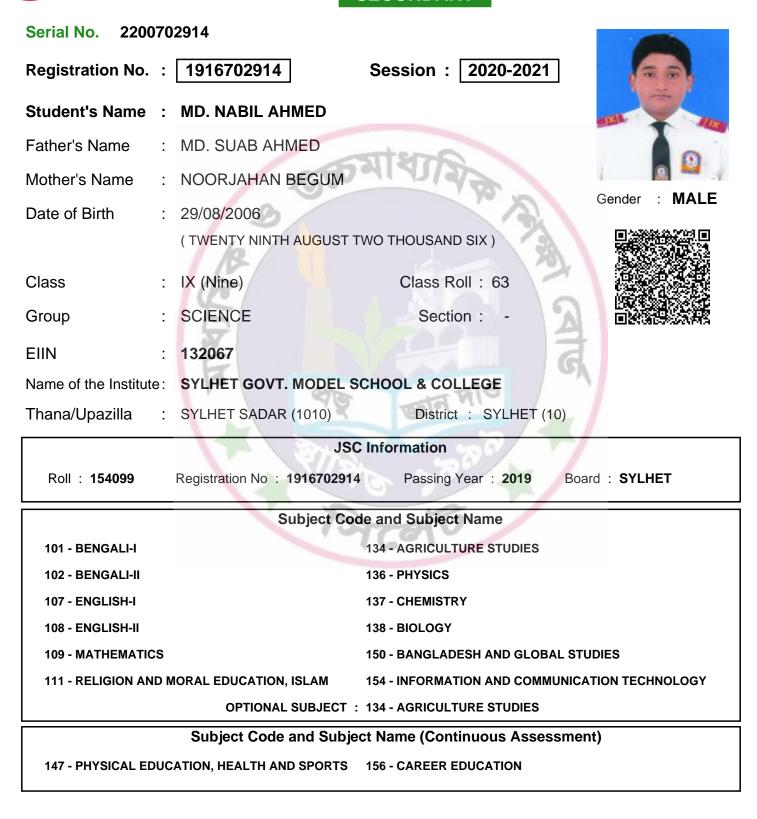

tinuous Assessment)     |                                                                                          |                                          |               |  |
| 147 - PHYSICAL EDUC                                       | ATION, HEALTH AND SPORTS                                                                 | 156 - CAREER EDUCATION                   |               |  |
|                                                           |                                                                                          |                                          |               |  |



Inspector of Schools

Student's Signature

Head of the Institute



SAMPLE REGISTRATION CARD

SECONDARY





Inspector of Schools

Student's Signature

Head of the Institute



SECONDARY





Inspector of Schools

Student's Signature

Head of the Institute



SAMPLE REGISTRATION CARD

SECONDARY

| Serial No. 220070                                                                        | 02937                       |                                          | · ·           |
|------------------------------------------------------------------------------------------|-----------------------------|------------------------------------------|---------------|
| Registration No. :                                                                       | 1916702937                  | Session : 2020-2021                      | (F.F) -       |
| Student's Name :                                                                         | TASDIK AREFIN CHOW          | /DHURY