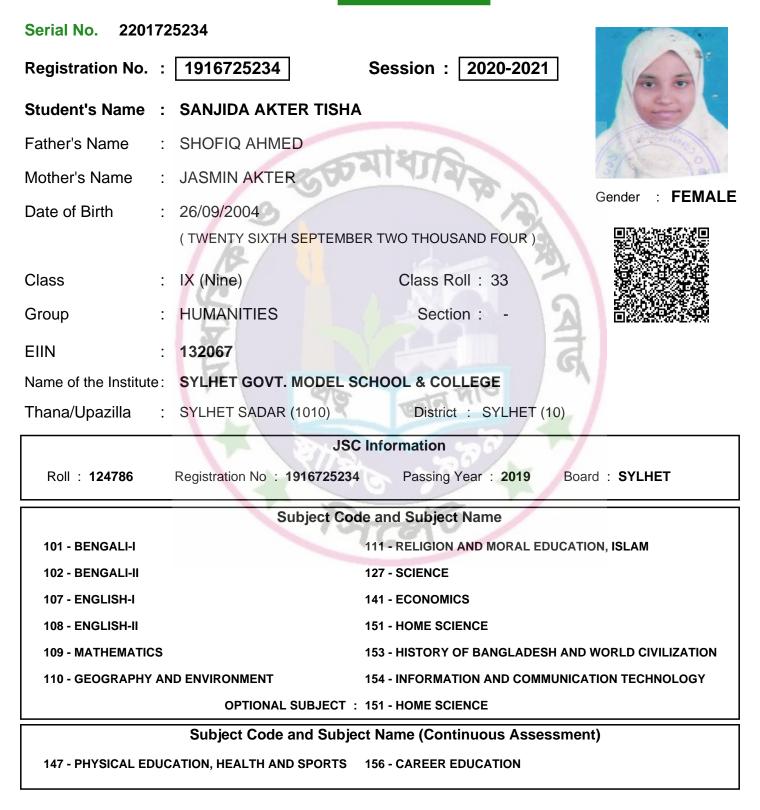

Student's Signature

Head of the Institute

SAMPLE REGISTRATION CARD

SECONDARY

| Serial No. 2201702972                                              |                             |                                  |                 |
|--------------------------------------------------------------------|-----------------------------|----------------------------------|-----------------|
| Registration No. :                                                 | 1916702972                  | Session : 2020-2021              |                 |
| Student's Name :                                                   | KULSUMA AKTER               |                                  | E L             |
| Father's Name :                                                    | MD. ABDUL KADIR             | aten                             |                 |
| Mother's Name :                                                    |                             | मार्यायक                         |                 |
| Date of Birth :                                                    | 17/09/2006                  | 2                                | Gender : FEMALE |
|                                                                    | ( SEVENTEENTH SEPTEMB       | ER TWO THOUSAND SIX )            |                 |
| Class :                                                            | IX (Nine)                   | Class Roll : 8                   |                 |
| Group :                                                            | SCIENCE                     | Section : -                      |                 |
| EIIN :                                                             | 132067                      | 2                                |                 |
| Name of the Institute:                                             | SYLHET GOVT. MODEL S        | CHOOL & COLLEGE                  |                 |
| Thana/Upazilla :                                                   | SYLHET SADAR (1010)         | District : SYLHET (10)           |                 |
|                                                                    | JSC                         | C Information                    |                 |
| Roll : <b>154158</b>                                               | Registration No : 191670297 | 2 Passing Year : 2019 Board      | d : SYLHET      |
|                                                                    | Subject Co                  | de and Subject Name              |                 |
| 101 - BENGALI-I                                                    |                             | 126 - HIGHER MATHEMATICS         |                 |
| 102 - BENGALI-II                                                   |                             | 136 - PHYSICS                    |                 |
| 107 - ENGLISH-I                                                    |                             | 137 - CHEMISTRY                  |                 |
| 108 - ENGLISH-II                                                   |                             | 138 - BIOLOGY                    |                 |
| 109 - MATHEMATICS                                                  |                             | 150 - BANGLADESH AND GLOBAL STU  | DIES            |
| 111 - RELIGION AND                                                 | MORAL EDUCATION, ISLAM      | 154 - INFORMATION AND COMMUNICAT | ION TECHNOLOGY  |
|                                                                    | OPTIONAL SUBJECT            | 126 - HIGHER MATHEMATICS         |                 |
|                                                                    | Subject Code and Subje      | ect Name (Continuous Assessment  | .)              |
| 147 - PHYSICAL EDUCATION, HEALTH AND SPORTS 156 - CAREER EDUCATION |                             |                                  |                 |