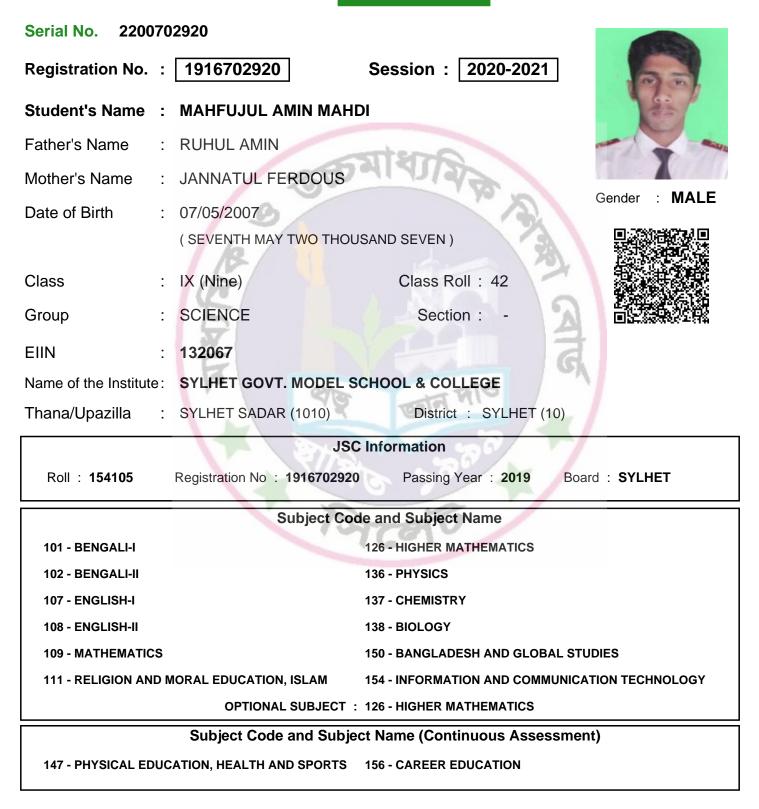

Student's Signature

Head of the Institute

SAMPLE REGISTRATION CARD

SECONDARY

| Serial No. 2200702941                                                                                                    |                             |                                 |               |
|--------------------------------------------------------------------------------------------------------------------------|-----------------------------|---------------------------------|---------------|
| Registration No. :                                                                                                       | 1916702941                  | Session : 2020-2021             | 00            |
| Student's Name :                                                                                                         | MONMOHAN BHATTAG            | CHARJEE                         |               |
| Father's Name :                                                                                                          | MOLAY BHATTACHAR.           | IEE                             | 0             |
| Mother's Name :                                                                                                          | SUTAPA BHATTACHAR           | JEE                             |               |
| Date of Birth :                                                                                                          | 24/09/2006                  | 2                               | Gender : MALE |
|                                                                                                                          | ( TWENTY FOURTH SEPTEI      | MBER TWO THOUSAND SIX )         |               |
| Class :                                                                                                                  | IX (Nine)                   | Class Roll: 19                  |               |
| Group :                                                                                                                  | SCIENCE                     | Section : -                     |               |
| EIIN :                                                                                                                   | 132067                      | a dia                           |               |
| Name of the Institute:                                                                                                   | SYLHET GOVT. MODEL          | SCHOOL & COLLEGE                |               |
| Thana/Upazilla :                                                                                                         | SYLHET SADAR (1010)         | District : SYLHET (10)          |               |
|                                                                                                                          | JS                          | C Information                   |               |
| Roll : <b>154126</b>                                                                                                     | Registration No : 191670294 | 1 Passing Year : 2019 Boar      | rd : SYLHET   |
|                                                                                                                          | Subject Co                  | de and Subject Name             |               |
| 101 - BENGALI-I                                                                                                          |                             | 126 - HIGHER MATHEMATICS        |               |
| 102 - BENGALI-II                                                                                                         |                             | 136 - PHYSICS                   |               |
| 107 - ENGLISH-I                                                                                                          |                             | 137 - CHEMISTRY                 |               |
| 108 - ENGLISH-II                                                                                                         |                             | 138 - BIOLOGY                   |               |
| 109 - MATHEMATICS                                                                                                        |                             | 150 - BANGLADESH AND GLOBAL STU |               |
| 112 - RELIGION AND MORAL EDUCATION, HINDU<br>OPTIONAL SUBJECT : 126 - HIGHER MATHEMATICS                                 |                             |                                 |               |
|                                                                                                                          |                             |                                 | 4)            |
| Subject Code and Subject Name (Continuous Assessment) 147 - PHYSICAL EDUCATION, HEALTH AND SPORTS 156 - CAREER EDUCATION |                             |                                 |               |