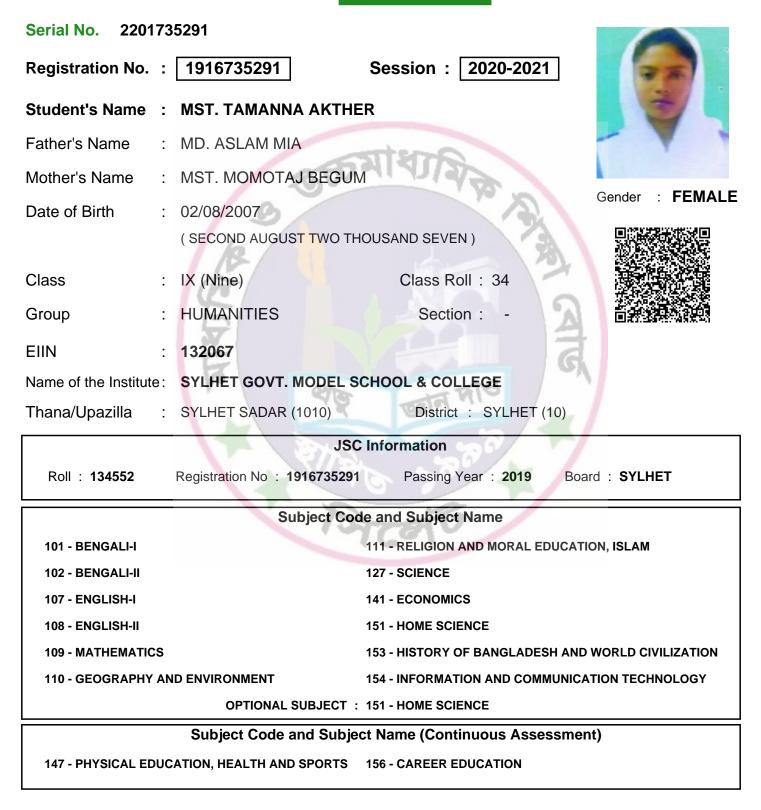

147 - PHYSICAL EDUCATION, HEALTH AND SPORTS 156 - CAREER EDUCATION

Inspector of Schools

Student's Signature

Head of the Institute

SAMPLE REGISTRATION CARD

SECONDARY

| Serial No. 2201735285                                                                                                    |                                                   |                                 |                 |
|--------------------------------------------------------------------------------------------------------------------------|---------------------------------------------------|---------------------------------|-----------------|
| Registration No. :                                                                                                       | 1916735285                                        | Session : 2020-2021             |                 |
| Student's Name :                                                                                                         | MAJEDA MANNAN NA                                  | YMA                             | 1               |
| Father's Name :                                                                                                          | MD. ABDUL MANNAN                                  | Castra                          |                 |
| Mother's Name :                                                                                                          |                                                   | AIGUAR                          |                 |
| Date of Birth :                                                                                                          | 20/03/2005<br>( TWENTIETH MAR <mark>CH</mark> TWO | THOUSAND FIVE )                 | Gender : FEMALE |
|                                                                                                                          | B A                                               | AL AL                           |                 |
| Class :                                                                                                                  | IX (Nine)                                         | Class Roll : 22                 |                 |
| Group :                                                                                                                  | SCIENCE                                           | Section : -                     |                 |
| EIIN :                                                                                                                   | 132067                                            | a                               |                 |
| Name of the Institute:                                                                                                   | SYLHET GOVT. MODEL                                | SCHOOL & COLLEGE                |                 |
| Thana/Upazilla :                                                                                                         | SYLHET SADAR (1010)                               | District : SYLHET (10)          |                 |
|                                                                                                                          | JS                                                | C Information                   |                 |
| Roll : <b>134546</b>                                                                                                     | Registration No : 191673528                       | 5 Passing Year : 2019 Boar      | d : SYLHET      |
|                                                                                                                          | Subject Co                                        | de and Subject Name             |                 |
| 101 - BENGALI-I                                                                                                          |                                                   | 126 - HIGHER MATHEMATICS        |                 |
| 102 - BENGALI-II                                                                                                         |                                                   | 136 - PHYSICS                   |                 |
| 107 - ENGLISH-I                                                                                                          |                                                   | 137 - CHEMISTRY                 |                 |
| 108 - ENGLISH-II                                                                                                         |                                                   | 138 - BIOLOGY                   |                 |
| 109 - MATHEMATICS                                                                                                        |                                                   | 150 - BANGLADESH AND GLOBAL STU | DIES            |
| 111 - RELIGION AND                                                                                                       | MORAL EDUCATION, ISLAM                            |                                 | TION TECHNOLOGY |
|                                                                                                                          |                                                   | : 126 - HIGHER MATHEMATICS      |                 |
| Subject Code and Subject Name (Continuous Assessment) 147 - PHYSICAL EDUCATION, HEALTH AND SPORTS 156 - CAREER EDUCATION |                                                   |                                 |                 |