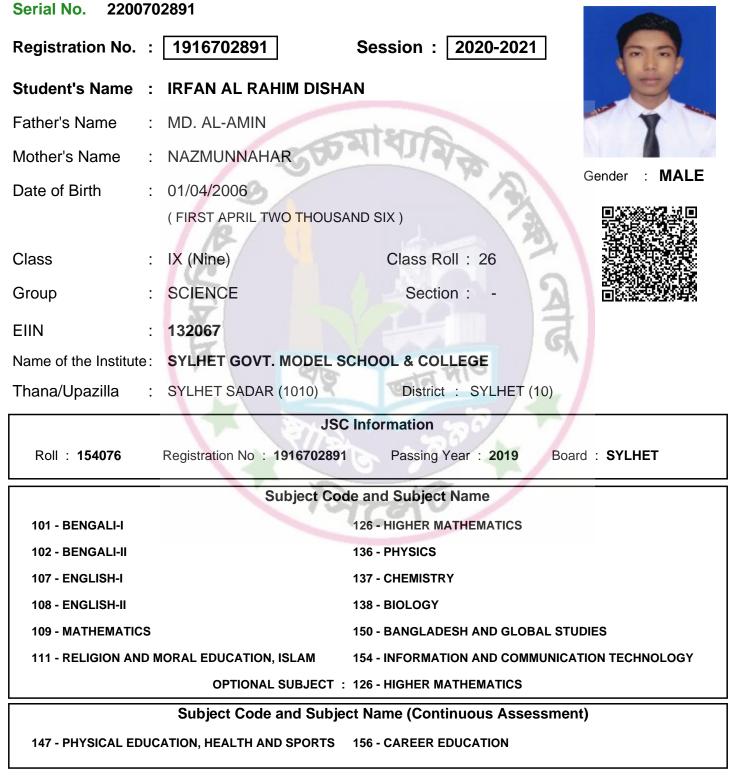

SAMPLE REGISTRATION CARD

SECONDARY

Inspector of Schools

Student's Signature

Head of the Institute

SAMPLE REGISTRATION CARD

SECONDARY

Inspector of Schools

Student's Signature

Head of the Institute

SAMPLE REGISTRATION CARD

SECONDARY

| Serial No. 2201702972                                              |                             |                                  |                 |
|--------------------------------------------------------------------|-----------------------------|----------------------------------|-----------------|
| Registration No. :                                                 | 1916702972                  | Session : 2020-2021              |                 |
| Student's Name :                                                   | KULSUMA AKTER               |                                  | E L             |
| Father's Name :                                                    | MD. ABDUL KADIR             | aten                             |                 |
| Mother's Name :                                                    |                             | मार्यायक                         |                 |
| Date of Birth :                                                    | 17/09/2006                  | 2                                | Gender : FEMALE |
|                                                                    | ( SEVENTEENTH SEPTEMB       | ER TWO THOUSAND SIX )            |                 |
| Class :                                                            | IX (Nine)                   | Class Roll : 8                   |                 |
| Group :                                                            | SCIENCE                     | Section : -                      |                 |
| EIIN :                                                             | 132067                      | 2                                |                 |
| Name of the Institute:                                             | SYLHET GOVT. MODEL S        | CHOOL & COLLEGE                  |                 |
| Thana/Upazilla :                                                   | SYLHET SADAR (1010)         | District : SYLHET (10)           |                 |
|                                                                    | JSC                         | C Information                    |                 |
| Roll : <b>154158</b>                                               | Registration No : 191670297 | 2 Passing Year : 2019 Board      | d : SYLHET      |
|                                                                    | Subject Co                  | de and Subject Name              |                 |
| 101 - BENGALI-I                                                    |                             | 126 - HIGHER MATHEMATICS         |                 |
| 102 - BENGALI-II                                                   |                             | 136 - PHYSICS                    |                 |
| 107 - ENGLISH-I                                                    |                             | 137 - CHEMISTRY                  |                 |
| 108 - ENGLISH-II                                                   |                             | 138 - BIOLOGY                    |                 |
| 109 - MATHEMATICS                                                  |                             | 150 - BANGLADESH AND GLOBAL STU  | DIES            |
| 111 - RELIGION AND                                                 | MORAL EDUCATION, ISLAM      | 154 - INFORMATION AND COMMUNICAT | ION TECHNOLOGY  |
|                                                                    | OPTIONAL SUBJECT            | 126 - HIGHER MATHEMATICS         |                 |
|                                                                    | Subject Code and Subje      | ect Name (Continuous Assessment  | .)              |
| 147 - PHYSICAL EDUCATION, HEALTH AND SPORTS 156 - CAREER EDUCATION |                             |                                  |                 |