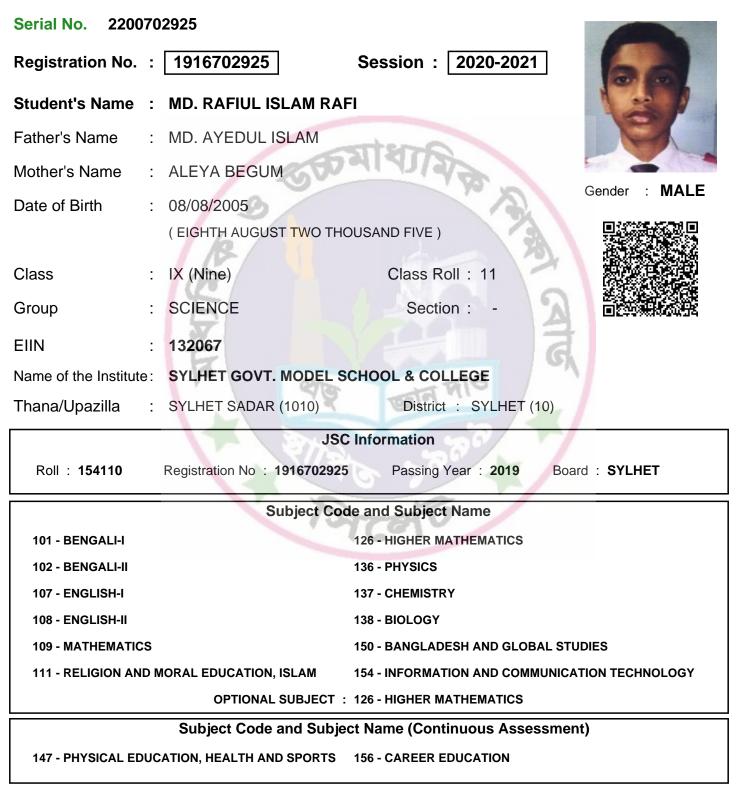

Inspector of Schools

Student's Signature

Head of the Institute

SAMPLE REGISTRATION CARD

SECONDARY

Inspector of Schools

Student's Signature

Head of the Institute

| Registration No.                                                   | : 1916703008 Session : 2020-2021                          |                 |  |  |
|--------------------------------------------------------------------|-----------------------------------------------------------|-----------------|--|--|
| Student's Name                                                     | : FATIMATUJ JUHRA                                         |                 |  |  |
| Father's Name                                                      | : HABIB ULLAH                                             |                 |  |  |
| Mother's Name                                                      | : MST. AYSA BEGUM                                         | 1 2             |  |  |
| Date of Birth                                                      | : 18/02/2006                                              | Gender : FEMALE |  |  |
|                                                                    | ( EIGHTEENTH FEBRUARY TWO THOUSAND SIX )                  |                 |  |  |
| Class                                                              | : IX (Nine) Class Roll : 4                                |                 |  |  |
| Group                                                              | : SCIENCE Section : -                                     |                 |  |  |
| EIIN                                                               | : 132067                                                  |                 |  |  |
| Name of the Institute                                              | SYLHET GOVT. MODEL SCHOOL & COLLEGE                       |                 |  |  |
| Thana/Upazilla                                                     | : SYLHET SADAR (1010) District : SYLHET (10)              |                 |  |  |
|                                                                    | JSC Information                                           |                 |  |  |
| Roll : 154193                                                      | Registration No : 1916703008 Passing Year : 2019 Boar     | d : SYLHET      |  |  |
|                                                                    | Subject Code and Subject Name                             |                 |  |  |
| 101 - BENGALI-I                                                    | 126 - HIGHER MATHEMATICS                                  |                 |  |  |
| 102 - BENGALI-II                                                   | 136 - PHYSICS                                             |                 |  |  |
| 107 - ENGLISH-I                                                    | 137 - CHEMISTRY                                           |                 |  |  |
| 108 - ENGLISH-II                                                   | 138 - BIOLOGY                                             |                 |  |  |
| 109 - MATHEMATIC                                                   | S 150 - BANGLADESH AND GLOBAL STU                         | DIES            |  |  |
| 111 - RELIGION AN                                                  | D MORAL EDUCATION, ISLAM 154 - INFORMATION AND COMMUNICAT | TION TECHNOLOGY |  |  |
|                                                                    | OPTIONAL SUBJECT : 138 - BIOLOGY                          |                 |  |  |
|                                                                    | Subject Code and Subject Name (Continuous Assessment      | t)              |  |  |
| 147 - PHYSICAL EDUCATION, HEALTH AND SPORTS 156 - CAREER EDUCATION |                                                           |                 |  |  |