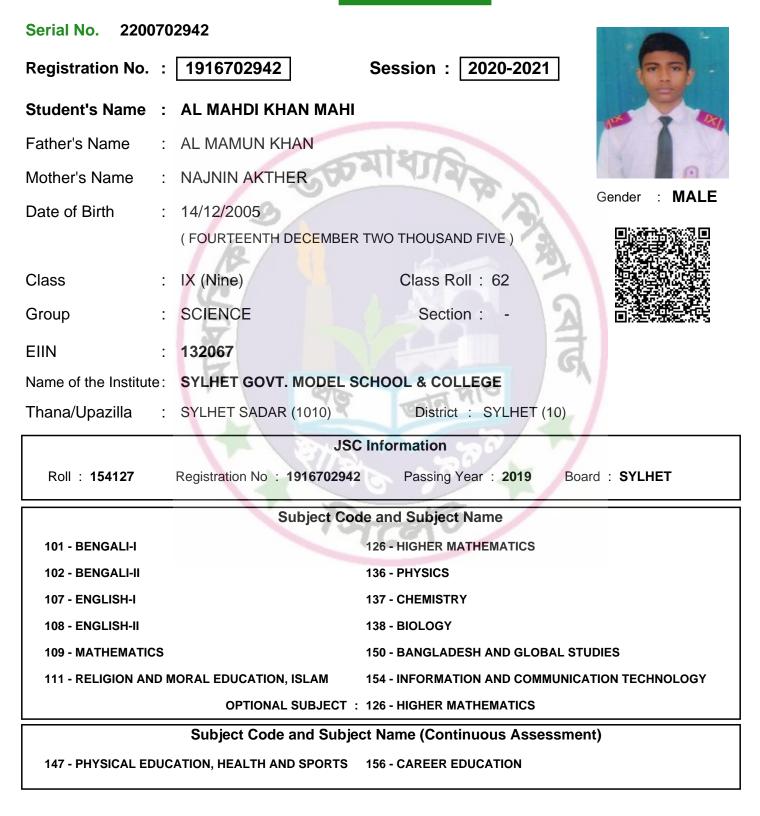

LIGION AND MORAL EDUCATION, ISLAM 154 - INFORMATION AND COMMUNICATION TECHNOLOGY |                             |                                          |               |
| OPTIONAL SUBJECT : 126 - HIGHER MATHEMATICS                                              |                             |                                          |               |
| Subject Code and Subject Name (Continuous Assessment)                                    |                             |                                          |               |
| 147 - PHYSICAL EDUCATION, HEALTH AND SPORTS 156 - CAREER EDUCATION                       |                             |                                          |               |



Inspector of Schools

Student's Signature

Head of the Institute



SECONDARY





Inspector of Schools

Student's Signature

Head of the Institute



SAMPLE REGISTRATION CARD

SECONDARY

| Serial No. 22007                                                   | 02948                                                 |                                                     |                 |  |
|--------------------------------------------------------------------|-------------------------------------------------------|-----------------------------------------------------|-----------------|--|
| Registration No.                                                   | 1916702948                                            | Session : 2020-2021                                 |                 |  |
| Student's Name                                                     | RAJDEEP DEY SH