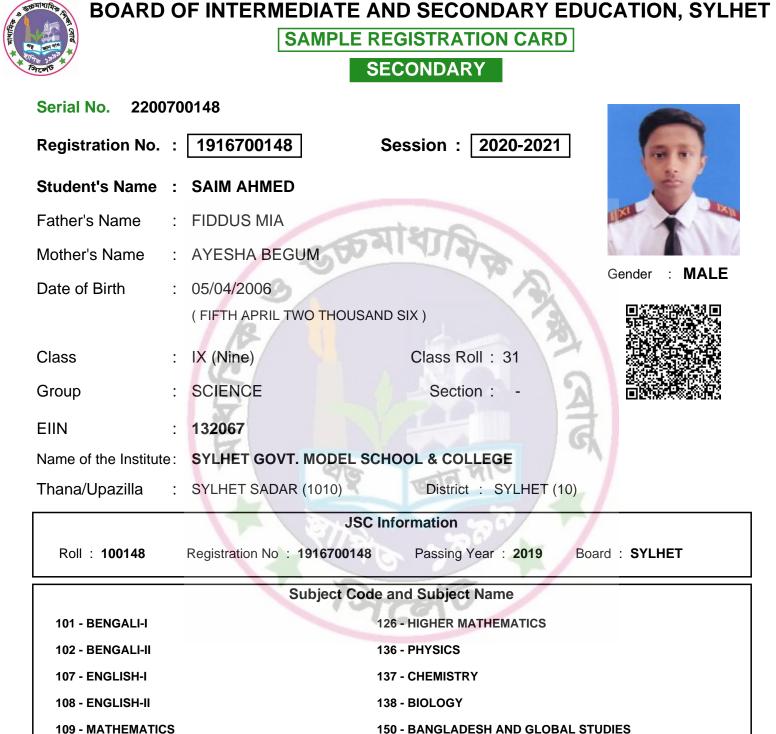

SAMPLE REGISTRATION CARD

SECONDARY

Inspector of Schools

Student's Signature

Head of the Institute

SAMPLE REGISTRATION CARD

SECONDARY

Inspector of Schools

Student's Signature

Head of the Institute

SAMPLE REGISTRATION CARD

SECONDARY

| Serial No. 2201702972                                              |                             |                                  |                 |
|--------------------------------------------------------------------|-----------------------------|----------------------------------|-----------------|
| Registration No. :                                                 | 1916702972                  | Session : 2020-2021              |                 |
| Student's Name :                                                   | KULSUMA AKTER               |                                  | E L             |
| Father's Name :                                                    | MD. ABDUL KADIR             | aten                             |                 |
| Mother's Name :                                                    |                             | मार्यायक                         |                 |
| Date of Birth :                                                    | 17/09/2006                  | 2                                | Gender : FEMALE |
|                                                                    | ( SEVENTEENTH SEPTEMB       | ER TWO THOUSAND SIX )            |                 |
| Class :                                                            | IX (Nine)                   | Class Roll : 8                   |                 |
| Group :                                                            | SCIENCE                     | Section : -                      |                 |
| EIIN :                                                             | 132067                      | 2                                |                 |
| Name of the Institute:                                             | SYLHET GOVT. MODEL S        | CHOOL & COLLEGE                  |                 |
| Thana/Upazilla :                                                   | SYLHET SADAR (1010)         | District : SYLHET (10)           |                 |
|                                                                    | JSC                         | C Information                    |                 |
| Roll : <b>154158</b>                                               | Registration No : 191670297 | 2 Passing Year : 2019 Board      | d : SYLHET      |
|                                                                    | Subject Co                  | de and Subject Name              |                 |
| 101 - BENGALI-I                                                    |                             | 126 - HIGHER MATHEMATICS         |                 |
| 102 - BENGALI-II                                                   |                             | 136 - PHYSICS                    |                 |
| 107 - ENGLISH-I                                                    |                             | 137 - CHEMISTRY                  |                 |
| 108 - ENGLISH-II                                                   |                             | 138 - BIOLOGY                    |                 |
| 109 - MATHEMATICS                                                  |                             | 150 - BANGLADESH AND GLOBAL STU  | DIES            |
| 111 - RELIGION AND                                                 | MORAL EDUCATION, ISLAM      | 154 - INFORMATION AND COMMUNICAT | ION TECHNOLOGY  |
|                                                                    | OPTIONAL SUBJECT            | 126 - HIGHER MATHEMATICS         |                 |
|                                                                    | Subject Code and Subje      | ect Name (Continuous Assessment  | .)              |
| 147 - PHYSICAL EDUCATION, HEALTH AND SPORTS 156 - CAREER EDUCATION |                             |                                  |                 |