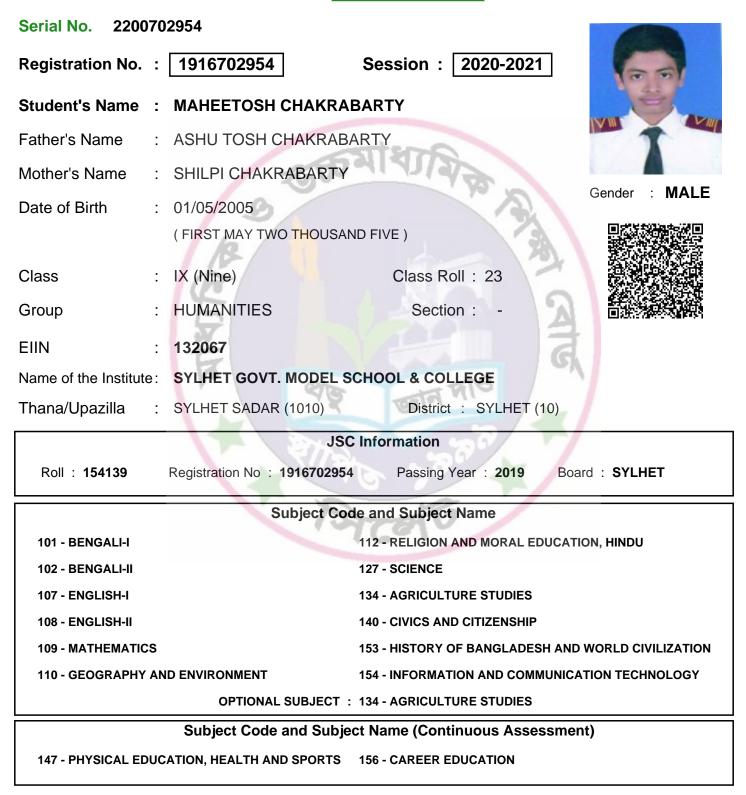

Student's Signature

Head of the Institute

SAMPLE REGISTRATION CARD

SECONDARY

| Serial No. 2201702972                                              |                             |                                  |                 |
|--------------------------------------------------------------------|-----------------------------|----------------------------------|-----------------|
| Registration No. :                                                 | 1916702972                  | Session : 2020-2021              |                 |
| Student's Name :                                                   | KULSUMA AKTER               |                                  | E L             |
| Father's Name :                                                    | MD. ABDUL KADIR             | aten                             |                 |
| Mother's Name :                                                    |                             | मार्यायक                         |                 |
| Date of Birth :                                                    | 17/09/2006                  | 2                                | Gender : FEMALE |
|                                                                    | ( SEVENTEENTH SEPTEMB       | ER TWO THOUSAND SIX )            |                 |
| Class :                                                            | IX (Nine)                   | Class Roll : 8                   |                 |
| Group :                                                            | SCIENCE                     | Section : -                      |                 |
| EIIN :                                                             | 132067                      | 2                                |                 |
| Name of the Institute:                                             | SYLHET GOVT. MODEL S        | CHOOL & COLLEGE                  |                 |
| Thana/Upazilla :                                                   | SYLHET SADAR (1010)         | District : SYLHET (10)           |                 |
|                                                                    | JSC                         | C Information                    |                 |
| Roll : <b>154158</b>                                               | Registration No : 191670297 | 2 Passing Year : 2019 Board      | d : SYLHET      |
|                                                                    | Subject Co                  | de and Subject Name              |                 |
| 101 - BENGALI-I                                                    |                             | 126 - HIGHER MATHEMATICS         |                 |
| 102 - BENGALI-II                                                   |                             | 136 - PHYSICS                    |                 |
| 107 - ENGLISH-I                                                    |                             | 137 - CHEMISTRY                  |                 |
| 108 - ENGLISH-II                                                   |                             | 138 - BIOLOGY                    |                 |
| 109 - MATHEMATICS                                                  |                             | 150 - BANGLADESH AND GLOBAL STU  | DIES            |
| 111 - RELIGION AND                                                 | MORAL EDUCATION, ISLAM      | 154 - INFORMATION AND COMMUNICAT | ION TECHNOLOGY  |
|                                                                    | OPTIONAL SUBJECT            | 126 - HIGHER MATHEMATICS         |                 |
|                                                                    | Subject Code and Subje      | ect Name (Continuous Assessment  | .)              |
| 147 - PHYSICAL EDUCATION, HEALTH AND SPORTS 156 - CAREER EDUCATION |                             |                                  |                 |