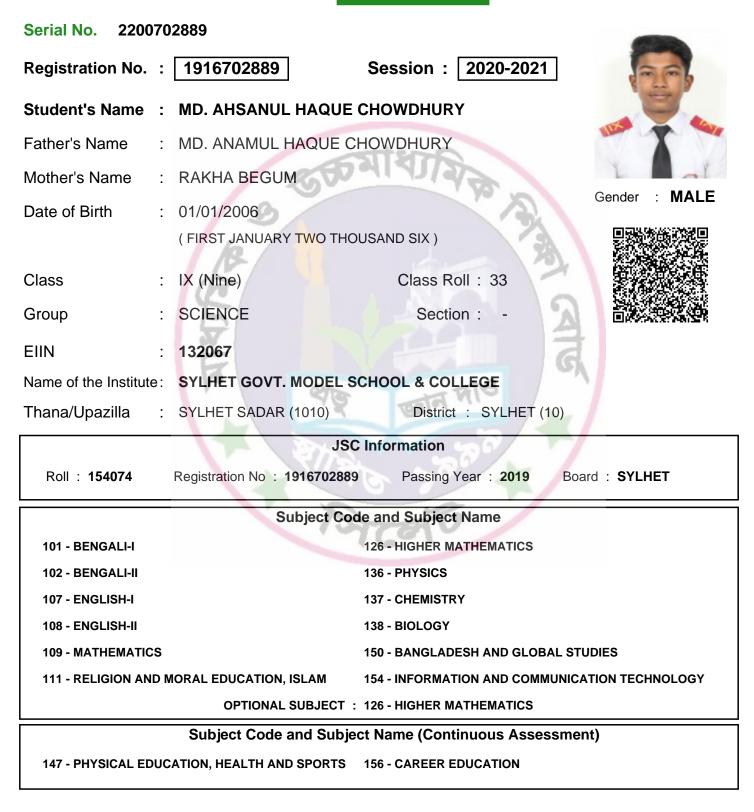

SAMPLE REGISTRATION CARD

SECONDARY

Inspector of Schools

Student's Signature

Head of the Institute

SAMPLE REGISTRATION CARD

SECONDARY

Inspector of Schools

Student's Signature

Head of the Institute

SAMPLE REGISTRATION CARD

SECONDARY

| Serial No. 2201702972                                              |                             |                                  |                 |
|--------------------------------------------------------------------|-----------------------------|----------------------------------|-----------------|
| Registration No. :                                                 | 1916702972                  | Session : 2020-2021              |                 |
| Student's Name :                                                   | KULSUMA AKTER               |                                  | E L             |
| Father's Name :                                                    | MD. ABDUL KADIR             | aten                             |                 |
| Mother's Name :                                                    |                             | मार्यायक                         |                 |
| Date of Birth :                                                    | 17/09/2006                  | 2                                | Gender : FEMALE |
|                                                                    | ( SEVENTEENTH SEPTEMB       | ER TWO THOUSAND SIX )            |                 |
| Class :                                                            | IX (Nine)                   | Class Roll : 8                   |                 |
| Group :                                                            | SCIENCE                     | Section : -                      |                 |
| EIIN :                                                             | 132067                      | 2                                |                 |
| Name of the Institute:                                             | SYLHET GOVT. MODEL S        | CHOOL & COLLEGE                  |                 |
| Thana/Upazilla :                                                   | SYLHET SADAR (1010)         | District : SYLHET (10)           |                 |
|                                                                    | JSC                         | C Information                    |                 |
| Roll : <b>154158</b>                                               | Registration No : 191670297 | 2 Passing Year : 2019 Board      | d : SYLHET      |
|                                                                    | Subject Co                  | de and Subject Name              |                 |
| 101 - BENGALI-I                                                    |                             | 126 - HIGHER MATHEMATICS         |                 |
| 102 - BENGALI-II                                                   |                             | 136 - PHYSICS                    |                 |
| 107 - ENGLISH-I                                                    |                             | 137 - CHEMISTRY                  |                 |
| 108 - ENGLISH-II                                                   |                             | 138 - BIOLOGY                    |                 |
| 109 - MATHEMATICS                                                  |                             | 150 - BANGLADESH AND GLOBAL STU  | DIES            |
| 111 - RELIGION AND                                                 | MORAL EDUCATION, ISLAM      | 154 - INFORMATION AND COMMUNICAT | ION TECHNOLOGY  |
|                                                                    | OPTIONAL SUBJECT            | 126 - HIGHER MATHEMATICS         |                 |
|                                                                    | Subject Code and Subje      | ect Name (Continuous Assessment  | .)              |
| 147 - PHYSICAL EDUCATION, HEALTH AND SPORTS 156 - CAREER EDUCATION |                             |                                  |                 |