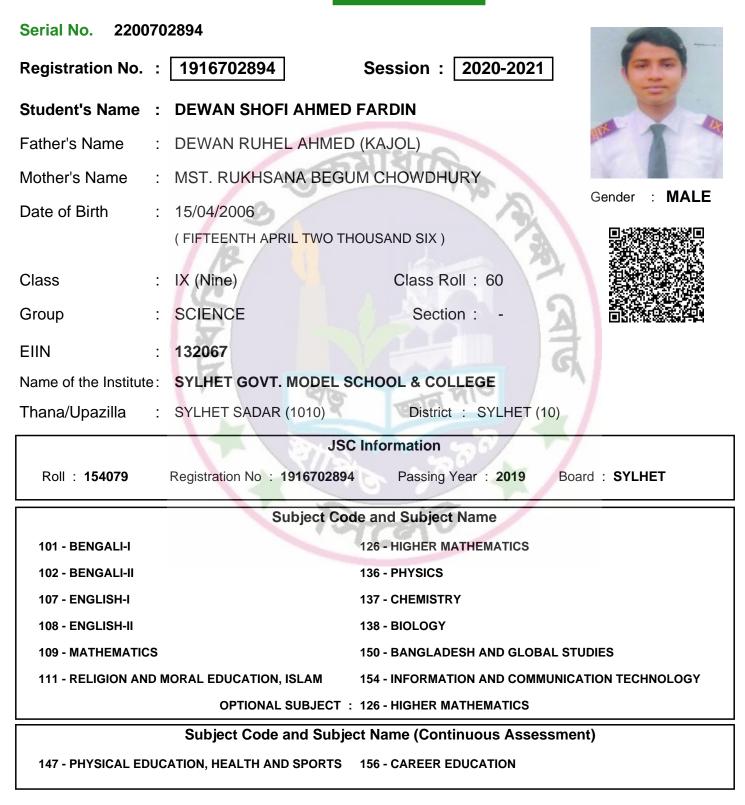

|               |
| OPTIONAL SUBJECT : 126 - HIGHER MATHEMATICS                                              |                                      |                                 |               |
| Subject Code and Subject Name (Continuous Assessment)                                    |                                      |                                 |               |
| 147 - PHYSICAL EDUCATION, HEALTH AND SPORTS 156 - CAREER EDUCATION                       |                                      |                                 |               |



Inspector of Schools

Student's Signature

Head of the Institute



SAMPLE REGISTRATION CARD

SECONDARY





Inspector of Schools

Student's Signature

Head of the Institute



SAMPLE REGISTRATION CARD

SECONDARY





Inspector of Schools

Student's Signature

Head of the Institute



SAMPLE REGISTRATION CARD

SECONDARY

| Serial No. 22007                                                                                                         | 02898                                               |                                          |               |
|--------------------------------------------------------------------------------------------------------------------------|-----------------------------------------------------|------------------------------------------|---------------|
| Registration No. :                                                                                                       | 1916702898                                          | Session : 2020-2021