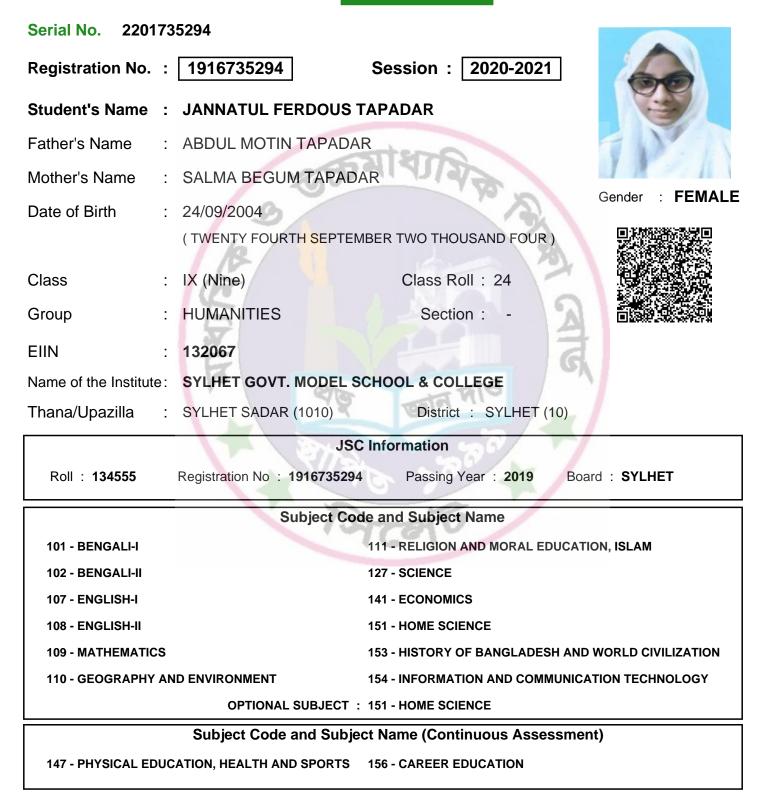

|                                   |                    |
| OPTIONAL SUBJECT : 134 - AGRICULTURE STUDIES                                                                             |                             |                                   |                    |
| Subject Code and Subject Name (Continuous Assessment) 147 - PHYSICAL EDUCATION, HEALTH AND SPORTS 156 - CAREER EDUCATION |                             |                                   |                    |



Inspector of Schools

Student's Signature

Head of the Institute



SAMPLE REGISTRATION CARD

SECONDARY





Inspector of Schools

Student's Signature

Head of the Institute



SECONDARY





Inspector of Schools

Student's Signature

Head of the Institute



SAMPLE REGISTRATION CARD

SECONDARY





Inspector of Schools

Student's Signature

Head of the Institute



SAMPLE REGISTRATION CARD

SECONDARY

| Serial No. 22007                                                                   | 02895                       |                                   |                        |  |
|------------------------------------------------------------------------------------|-----------------------------|-----------------------------------|------------------------|--|
| Registration No. :                                                                 | 1916702895                  | Session : 2020-2021               | 60                     |  |
| Student's Name :                                                                   | MD. RAYHAN UDDIN            |