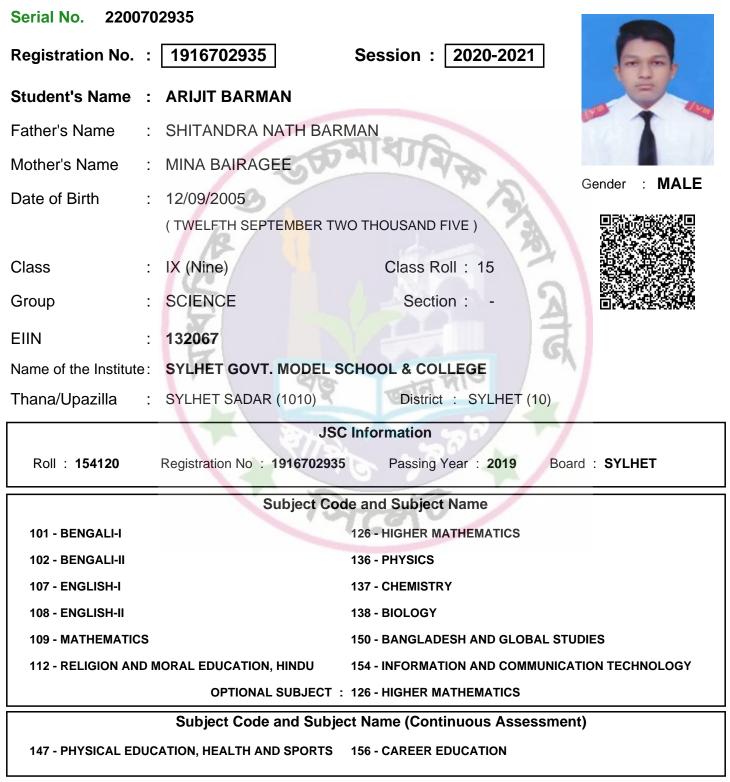

Student's Signature

Head of the Institute

SAMPLE REGISTRATION CARD

SECONDARY

| Serial No. 2201702972                                              |                             |                                  |                 |
|--------------------------------------------------------------------|-----------------------------|----------------------------------|-----------------|
| Registration No. :                                                 | 1916702972                  | Session : 2020-2021              |                 |
| Student's Name :                                                   | KULSUMA AKTER               |                                  | E L             |
| Father's Name :                                                    | MD. ABDUL KADIR             | aten                             |                 |
| Mother's Name :                                                    |                             | मार्यायक                         |                 |
| Date of Birth :                                                    | 17/09/2006                  | 2                                | Gender : FEMALE |
|                                                                    | ( SEVENTEENTH SEPTEMB       | ER TWO THOUSAND SIX )            |                 |
| Class :                                                            | IX (Nine)                   | Class Roll : 8                   |                 |
| Group :                                                            | SCIENCE                     | Section : -                      |                 |
| EIIN :                                                             | 132067                      | 2                                |                 |
| Name of the Institute:                                             | SYLHET GOVT. MODEL S        | CHOOL & COLLEGE                  |                 |
| Thana/Upazilla :                                                   | SYLHET SADAR (1010)         | District : SYLHET (10)           |                 |
|                                                                    | JSC                         | C Information                    |                 |
| Roll : <b>154158</b>                                               | Registration No : 191670297 | 2 Passing Year : 2019 Board      | d : SYLHET      |
|                                                                    | Subject Co                  | de and Subject Name              |                 |
| 101 - BENGALI-I                                                    |                             | 126 - HIGHER MATHEMATICS         |                 |
| 102 - BENGALI-II                                                   |                             | 136 - PHYSICS                    |                 |
| 107 - ENGLISH-I                                                    |                             | 137 - CHEMISTRY                  |                 |
| 108 - ENGLISH-II                                                   |                             | 138 - BIOLOGY                    |                 |
| 109 - MATHEMATICS                                                  |                             | 150 - BANGLADESH AND GLOBAL STU  | DIES            |
| 111 - RELIGION AND                                                 | MORAL EDUCATION, ISLAM      | 154 - INFORMATION AND COMMUNICAT | ION TECHNOLOGY  |
|                                                                    | OPTIONAL SUBJECT            | 126 - HIGHER MATHEMATICS         |                 |
|                                                                    | Subject Code and Subje      | ect Name (Continuous Assessment  | .)              |
| 147 - PHYSICAL EDUCATION, HEALTH AND SPORTS 156 - CAREER EDUCATION |                             |                                  |                 |

Inspector of Schools

Student's Signature

Head of the Institute

 Group
 :
 SCIENCE
 Section : Image: Section : -

 101 - BENGALI-I
 126 - HIGHER MATHEMATICS

 102 - BENGALI-II
 136 - PHYSICS

 107 - ENGLISH-I
 137 - CHEMISTRY