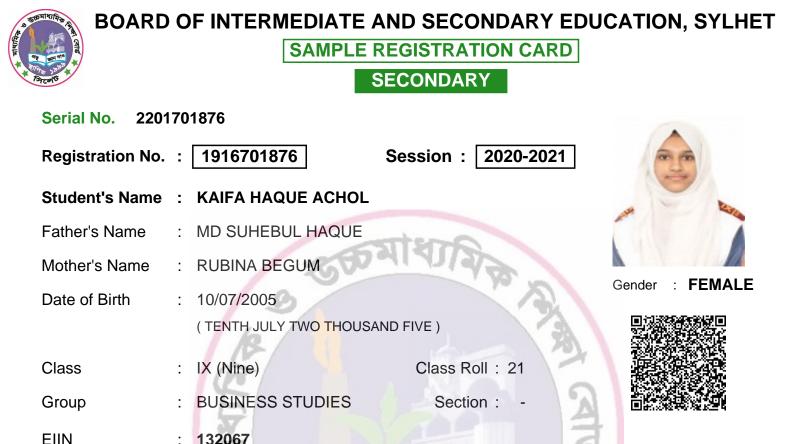

SAMPLE REGISTRATION CARD

SECONDARY

Inspector of Schools

Student's Signature

Head of the Institute

SAMPLE REGISTRATION CARD

SECONDARY

Inspector of Schools

Student's Signature

Head of the Institute

SAMPLE REGISTRATION CARD

SECONDARY

| Serial No. 2201702972                                              |                             |                                  |                 |
|--------------------------------------------------------------------|-----------------------------|----------------------------------|-----------------|
| Registration No. :                                                 | 1916702972                  | Session : 2020-2021              |                 |
| Student's Name :                                                   | KULSUMA AKTER               |                                  | E L             |
| Father's Name :                                                    | MD. ABDUL KADIR             | aten                             |                 |
| Mother's Name :                                                    |                             | मार्यायक                         |                 |
| Date of Birth :                                                    | 17/09/2006                  | 2                                | Gender : FEMALE |
|                                                                    | ( SEVENTEENTH SEPTEMB       | ER TWO THOUSAND SIX )            |                 |
| Class :                                                            | IX (Nine)                   | Class Roll : 8                   |                 |
| Group :                                                            | SCIENCE                     | Section : -                      |                 |
| EIIN :                                                             | 132067                      | 2                                |                 |
| Name of the Institute:                                             | SYLHET GOVT. MODEL S        | CHOOL & COLLEGE                  |                 |
| Thana/Upazilla :                                                   | SYLHET SADAR (1010)         | District : SYLHET (10)           |                 |
|                                                                    | JSC                         | C Information                    |                 |
| Roll : <b>154158</b>                                               | Registration No : 191670297 | 2 Passing Year : 2019 Board      | d : SYLHET      |
|                                                                    | Subject Co                  | de and Subject Name              |                 |
| 101 - BENGALI-I                                                    |                             | 126 - HIGHER MATHEMATICS         |                 |
| 102 - BENGALI-II                                                   |                             | 136 - PHYSICS                    |                 |
| 107 - ENGLISH-I                                                    |                             | 137 - CHEMISTRY                  |                 |
| 108 - ENGLISH-II                                                   |                             | 138 - BIOLOGY                    |                 |
| 109 - MATHEMATICS                                                  |                             | 150 - BANGLADESH AND GLOBAL STU  | DIES            |
| 111 - RELIGION AND                                                 | MORAL EDUCATION, ISLAM      | 154 - INFORMATION AND COMMUNICAT | ION TECHNOLOGY  |
|                                                                    | OPTIONAL SUBJECT            | 126 - HIGHER MATHEMATICS         |                 |
|                                                                    | Subject Code and Subje      | ect Name (Continuous Assessment  | .)              |
| 147 - PHYSICAL EDUCATION, HEALTH AND SPORTS 156 - CAREER EDUCATION |                             |                                  |                 |