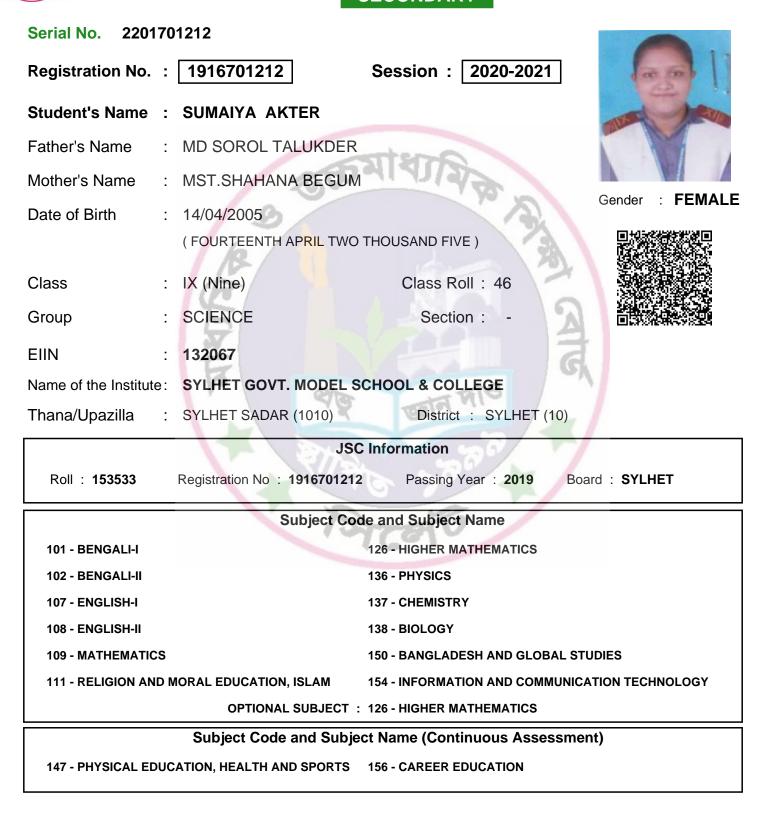

Student's Signature

Head of the Institute

SAMPLE REGISTRATION CARD

SECONDARY

| Serial No. 2201702972                                              |                             |                                  |                 |
|--------------------------------------------------------------------|-----------------------------|----------------------------------|-----------------|
| Registration No. :                                                 | 1916702972                  | Session : 2020-2021              |                 |
| Student's Name :                                                   | KULSUMA AKTER               |                                  | E L             |
| Father's Name :                                                    | MD. ABDUL KADIR             | aten                             |                 |
| Mother's Name :                                                    |                             | मार्यायक                         |                 |
| Date of Birth :                                                    | 17/09/2006                  | 2                                | Gender : FEMALE |
|                                                                    | ( SEVENTEENTH SEPTEMB       | ER TWO THOUSAND SIX )            |                 |
| Class :                                                            | IX (Nine)                   | Class Roll : 8                   |                 |
| Group :                                                            | SCIENCE                     | Section : -                      |                 |
| EIIN :                                                             | 132067                      | 2                                |                 |
| Name of the Institute:                                             | SYLHET GOVT. MODEL S        | CHOOL & COLLEGE                  |                 |
| Thana/Upazilla :                                                   | SYLHET SADAR (1010)         | District : SYLHET (10)           |                 |
|                                                                    | JSC                         | C Information                    |                 |
| Roll : <b>154158</b>                                               | Registration No : 191670297 | 2 Passing Year : 2019 Board      | d : SYLHET      |
|                                                                    | Subject Co                  | de and Subject Name              |                 |
| 101 - BENGALI-I                                                    |                             | 126 - HIGHER MATHEMATICS         |                 |
| 102 - BENGALI-II                                                   |                             | 136 - PHYSICS                    |                 |
| 107 - ENGLISH-I                                                    |                             | 137 - CHEMISTRY                  |                 |
| 108 - ENGLISH-II                                                   |                             | 138 - BIOLOGY                    |                 |
| 109 - MATHEMATICS                                                  |                             | 150 - BANGLADESH AND GLOBAL STU  | DIES            |
| 111 - RELIGION AND                                                 | MORAL EDUCATION, ISLAM      | 154 - INFORMATION AND COMMUNICAT | ION TECHNOLOGY  |
|                                                                    | OPTIONAL SUBJECT            | 126 - HIGHER MATHEMATICS         |                 |
|                                                                    | Subject Code and Subje      | ect Name (Continuous Assessment  | .)              |
| 147 - PHYSICAL EDUCATION, HEALTH AND SPORTS 156 - CAREER EDUCATION |                             |                                  |                 |