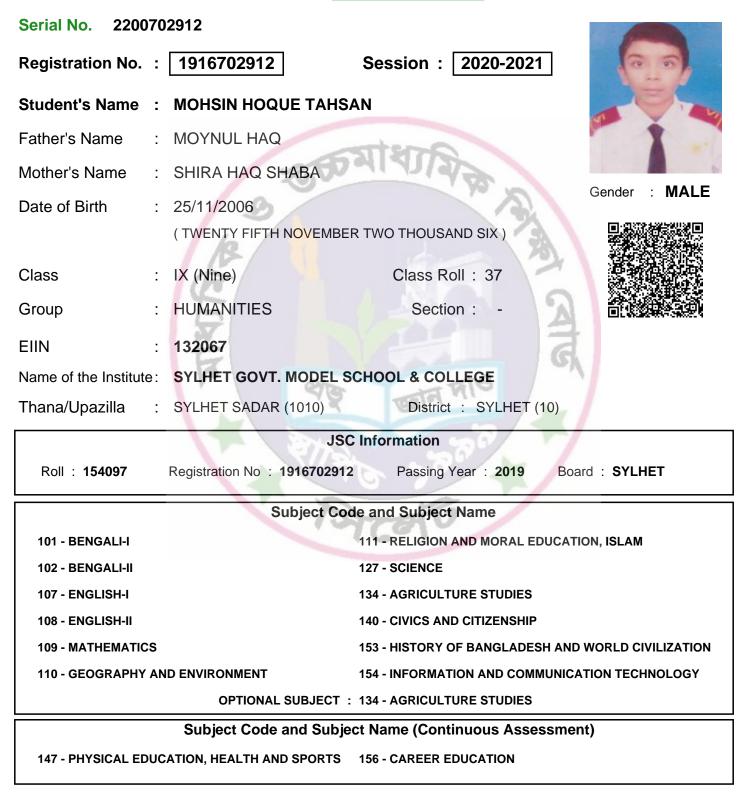

SAMPLE REGISTRATION CARD

SECONDARY

Inspector of Schools

Student's Signature

Head of the Institute

SAMPLE REGISTRATION CARD

SECONDARY

Inspector of Schools

Student's Signature

Head of the Institute

SAMPLE REGISTRATION CARD

SECONDARY

| Serial No. 2201702972                                              |                             |                                  |                 |
|--------------------------------------------------------------------|-----------------------------|----------------------------------|-----------------|
| Registration No. :                                                 | 1916702972                  | Session : 2020-2021              |                 |
| Student's Name :                                                   | KULSUMA AKTER               |                                  | E L             |
| Father's Name :                                                    | MD. ABDUL KADIR             | aten                             |                 |
| Mother's Name :                                                    |                             | मार्यायक                         |                 |
| Date of Birth :                                                    | 17/09/2006                  | 2                                | Gender : FEMALE |
|                                                                    | ( SEVENTEENTH SEPTEMB       | ER TWO THOUSAND SIX )            |                 |
| Class :                                                            | IX (Nine)                   | Class Roll : 8                   |                 |
| Group :                                                            | SCIENCE                     | Section : -                      |                 |
| EIIN :                                                             | 132067                      | 2                                |                 |
| Name of the Institute:                                             | SYLHET GOVT. MODEL S        | CHOOL & COLLEGE                  |                 |
| Thana/Upazilla :                                                   | SYLHET SADAR (1010)         | District : SYLHET (10)           |                 |
|                                                                    | JSC                         | C Information                    |                 |
| Roll : <b>154158</b>                                               | Registration No : 191670297 | 2 Passing Year : 2019 Board      | d : SYLHET      |
|                                                                    | Subject Co                  | de and Subject Name              |                 |
| 101 - BENGALI-I                                                    |                             | 126 - HIGHER MATHEMATICS         |                 |
| 102 - BENGALI-II                                                   |                             | 136 - PHYSICS                    |                 |
| 107 - ENGLISH-I                                                    |                             | 137 - CHEMISTRY                  |                 |
| 108 - ENGLISH-II                                                   |                             | 138 - BIOLOGY                    |                 |
| 109 - MATHEMATICS                                                  |                             | 150 - BANGLADESH AND GLOBAL STU  | DIES            |
| 111 - RELIGION AND                                                 | MORAL EDUCATION, ISLAM      | 154 - INFORMATION AND COMMUNICAT | ION TECHNOLOGY  |
|                                                                    | OPTIONAL SUBJECT            | 126 - HIGHER MATHEMATICS         |                 |
|                                                                    | Subject Code and Subje      | ect Name (Continuous Assessment  | .)              |
| 147 - PHYSICAL EDUCATION, HEALTH AND SPORTS 156 - CAREER EDUCATION |                             |                                  |                 |