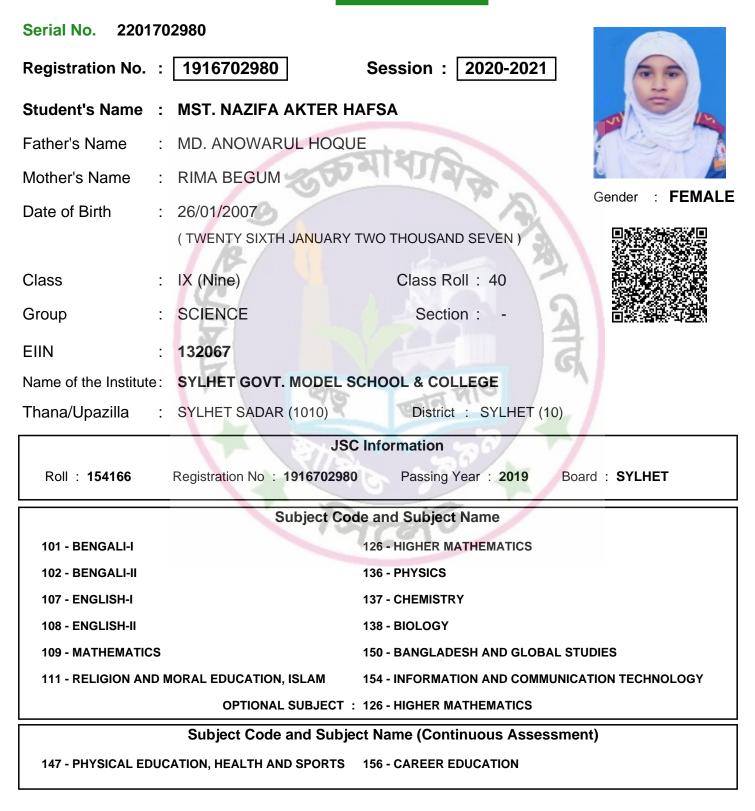

Inspector of Schools

Student's Signature

Head of the Institute

 Group
 :
 SCIENCE
 Section : Image: Section : -

 101 - BENGALI-I
 126 - HIGHER MATHEMATICS

 102 - BENGALI-II
 136 - PHYSICS

 107 - ENGLISH-I
 137 - CHEMISTRY

 108 - ENGLISH-II
 138 - BIOLOGY

 109 - MATHEMATICS
 150 - BANGLADESH AND GLOBAL STUDIES

 111 - RELIGION AND MORAL EDUCATION, ISLAM
 154 - INFORMATION AND COMMUNICATION TECHNOLOGY

 OPTIONAL SUBJECT :
 126 - HIGHER MATHEMATICS