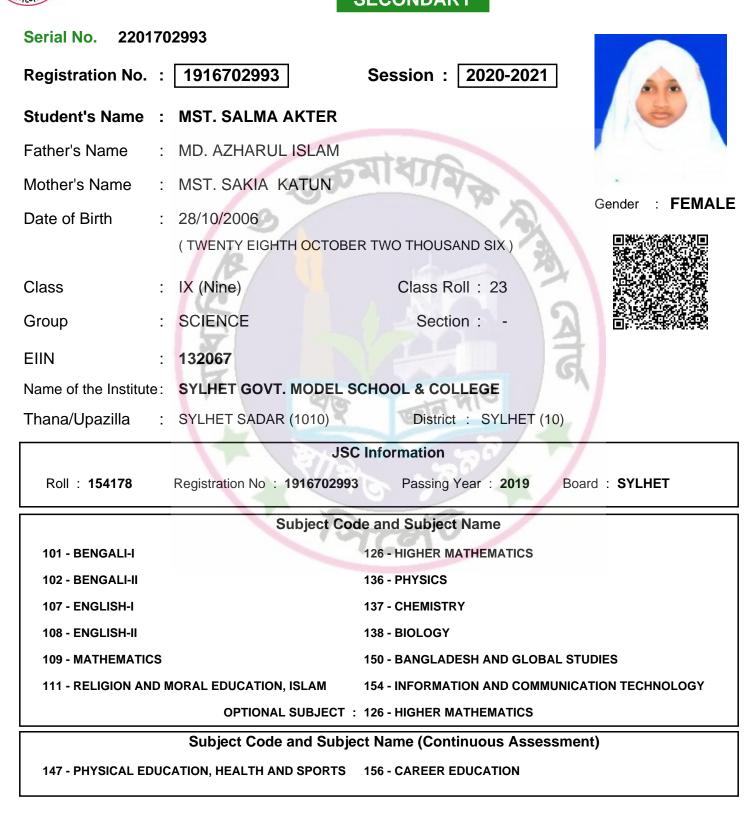

Inspector of Schools

Student's Signature

Head of the Institute

SECONDARY

| Serial No. 2200702931                                                                    |                                                            |                                 |               |  |
|------------------------------------------------------------------------------------------|------------------------------------------------------------|---------------------------------|---------------|--|
| Registration No. :                                                                       | 1916702931                                                 | Session : 2020-2021             | -             |  |
| Student's Name                                                                           | SADMAN SHAKIB                                              |                                 | Ě             |  |
| Father's Name                                                                            | MD. MAZHARUL ANWA                                          | R KAZAL                         |               |  |
| Mother's Name                                                                            | MST. SHAMSUN NAHA                                          |                                 |               |  |
| Date of Birth :                                                                          | 13/11/2005                                                 | 2                               | Gender : MALE |  |
|                                                                                          | (THIRTEENTH NOVEMBER                                       | TWO THOUSAND FIVE )             |               |  |
| Class :                                                                                  | IX (Nine)                                                  | Class Roll : 21                 |               |  |
| Group :                                                                                  | SCIENCE                                                    | Section : -                     |               |  |
| EIIN :                                                                                   | 132067                                                     | 241 3                           |               |  |
| Name of the Institute:                                                                   | Name of the Institute: SYLHET GOVT. MODEL SCHOOL & COLLEGE |                                 |               |  |
| Thana/Upazilla :                                                                         | SYLHET SADAR (1010)                                        | District : SYLHET (10)          |               |  |
|                                                                                          | JS                                                         | C Information                   |               |  |
| Roll : 154116 Registration No : 1916702931 Passing Year : 2019 Board : SYLHET            |                                                            |                                 |               |  |
|                                                                                          | Subject Co                                                 | de and Subject Name             |               |  |
| 101 - BENGALI-I                                                                          |                                                            | 126 - HIGHER MATHEMATICS        |               |  |
| 102 - BENGALI-II                                                                         |                                                            | 136 - PHYSICS                   |               |  |
| 107 - ENGLISH-I                                                                          |                                                            | 137 - CHEMISTRY                 |               |  |
| 108 - ENGLISH-II                                                                         |                                                            | 138 - BIOLOGY                   |               |  |
| 109 - MATHEMATICS                                                                        |                                                            | 150 - BANGLADESH AND GLOBAL STU | DIES          |  |
| 111 - RELIGION AND MORAL EDUCATION, ISLAM 154 - INFORMATION AND COMMUNICATION TECHNOLOGY |                                                            |                                 |               |  |
| OPTIONAL SUBJECT : 126 - HIGHER MATHEMATICS                                              |                                                            |                                 |               |  |
| Subject Code and Subject Name (Continuous Assessment)                                    |                                                            |                                 |               |  |
| 147 - PHYSICAL EDUCATION, HEALTH AND SPORTS 156 - CAREER EDUCATION                       |                                                            |                                 |               |  |

Inspector of Schools

Student's Signature

Head of the Institute

SECONDARY

Inspector of Schools

Student's Signature

Head of the Institute

| Serial No. 220170                                                                        | 02994                          |                          |                        |
|------------------------------------------------------------------------------------------|--------------------------------|--------------------------|------------------------|
| Registration No. :                                                                       | 1916702994                     | Session : 2020-2021      | 00                     |
| Student's Name :                                                                         | JANNATUL FARDUS SI             | MI                       | JEL.                   |
| Father's Name :                                                                          | JAMAL AHMED                    | onterno                  |                        |
| Mother's Name :                                                                          |                                | AIGUAR                   |                        |
| Date of Birth :                                                                          | 01/05/2006                     | 2                        | Gender : <b>FEMALE</b> |
|                                                                                          | ( FIRST MAY TWO THOUSAN        | ID SIX )                 |                        |
| Class :                                                                                  | IX (Nine)                      | Class Roll : 24          |                        |
| Group :                                                                                  | SCIENCE                        | Section : -              |                        |
| EIIN :                                                                                   | 132067                         | a la                     |                        |
| Name of the Institute:                                                                   | SYLHET GOVT. MODEL S           | CHOOL & COLLEGE          |                        |
| Thana/Upazilla :                                                                         | SYLHET SADAR (1010)            | District : SYLHET (10)   |                        |
|                                                                                          | JSC                            | Information              |                        |
| Roll : 154179                                                                            | Registration No : 1916702994   | Passing Year : 2019 Boar | rd : SYLHET            |
|                                                                                          | Subject Cod                    | le and Subject Name      |                        |
| 101 - BENGALI-I                                                                          | 10                             | 126 - HIGHER MATHEMATICS |                        |
| 102 - BENGALI-II                                                                         |                                | 136 - PHYSICS            |                        |
| 107 - ENGLISH-I                                                                          |                                | 137 - CHEMISTRY          |                        |
| 108 - ENGLISH-II                                                                         | 108 - ENGLISH-II 138 - BIOLOGY |                          |                        |
| 109 - MATHEMATICS 150 - BANGLADESH AND GLOBAL STUDIES                                    |                                |                          |                        |
| 111 - RELIGION AND MORAL EDUCATION, ISLAM 154 - INFORMATION AND COMMUNICATION TECHNOLOGY |                                |                          |                        |
| OPTIONAL SUBJECT : 126 - HIGHER MATHEMATICS                                              |                                |                          |                        |
| Subject Code and Subject Name (Continuous Assessment)                                    |                                |                          |                        |
| 147 - PHYSICAL EDUCATION, HEALTH AND SPORTS 156 - CAREER EDUCATION                       |                                |                          |                        |