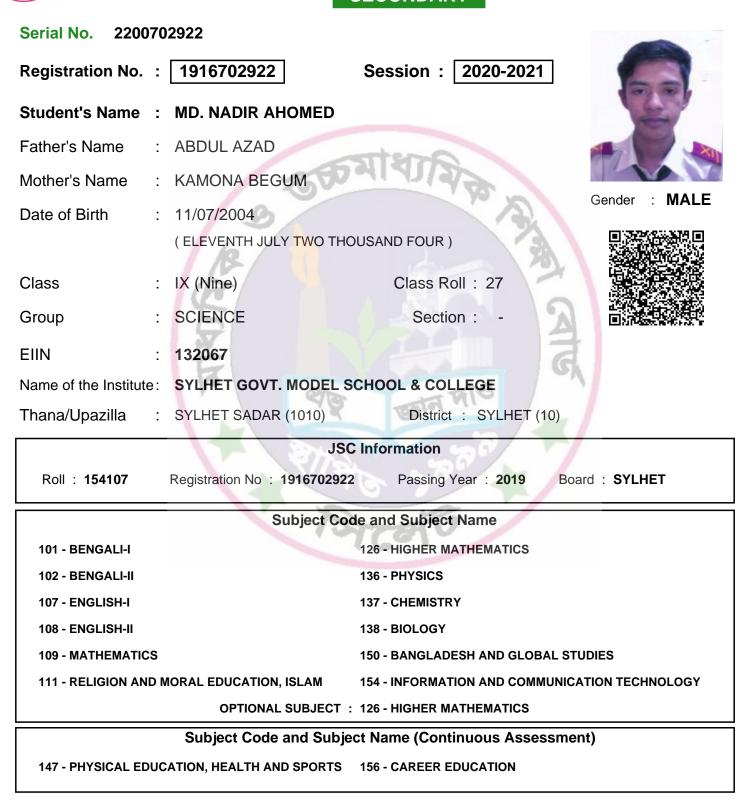

Student's Signature

Head of the Institute

SAMPLE REGISTRATION CARD

SECONDARY

| Serial No. 2201702972                                              |                             |                                  |                 |
|--------------------------------------------------------------------|-----------------------------|----------------------------------|-----------------|
| Registration No. :                                                 | 1916702972                  | Session : 2020-2021              |                 |
| Student's Name :                                                   | KULSUMA AKTER               |                                  | E L             |
| Father's Name :                                                    | MD. ABDUL KADIR             | aten                             |                 |
| Mother's Name :                                                    |                             | मार्यायक                         |                 |
| Date of Birth :                                                    | 17/09/2006                  | 2                                | Gender : FEMALE |
|                                                                    | ( SEVENTEENTH SEPTEMB       | ER TWO THOUSAND SIX )            |                 |
| Class :                                                            | IX (Nine)                   | Class Roll : 8                   |                 |
| Group :                                                            | SCIENCE                     | Section : -                      |                 |
| EIIN :                                                             | 132067                      | 2                                |                 |
| Name of the Institute:                                             | SYLHET GOVT. MODEL S        | CHOOL & COLLEGE                  |                 |
| Thana/Upazilla :                                                   | SYLHET SADAR (1010)         | District : SYLHET (10)           |                 |
|                                                                    | JSC                         | C Information                    |                 |
| Roll : <b>154158</b>                                               | Registration No : 191670297 | 2 Passing Year : 2019 Board      | d : SYLHET      |
|                                                                    | Subject Co                  | de and Subject Name              |                 |
| 101 - BENGALI-I                                                    |                             | 126 - HIGHER MATHEMATICS         |                 |
| 102 - BENGALI-II                                                   |                             | 136 - PHYSICS                    |                 |
| 107 - ENGLISH-I                                                    |                             | 137 - CHEMISTRY                  |                 |
| 108 - ENGLISH-II                                                   |                             | 138 - BIOLOGY                    |                 |
| 109 - MATHEMATICS                                                  |                             | 150 - BANGLADESH AND GLOBAL STU  | DIES            |
| 111 - RELIGION AND                                                 | MORAL EDUCATION, ISLAM      | 154 - INFORMATION AND COMMUNICAT | ION TECHNOLOGY  |
|                                                                    | OPTIONAL SUBJECT            | 126 - HIGHER MATHEMATICS         |                 |
|                                                                    | Subject Code and Subje      | ect Name (Continuous Assessment  | .)              |
| 147 - PHYSICAL EDUCATION, HEALTH AND SPORTS 156 - CAREER EDUCATION |                             |                                  |                 |

Inspector of Schools

Student's Signature

Head of the Institute

 Group
 :
 SCIENCE
 Section : Image: Section : -

 101 - BENGALI-I
 126 - HIGHER MATHEMATICS

 102 - BENGALI-II
 136 - PHYSICS

 107 - ENGLISH-I
 137 - CHEMISTRY