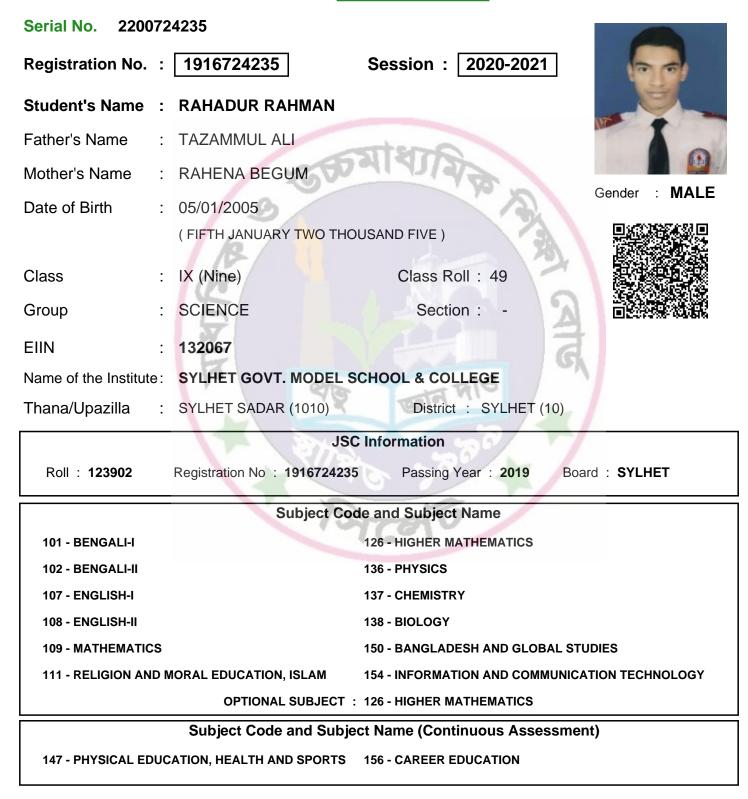

Inspector of Schools

Student's Signature

Head of the Institute

111 - RELIGION AND MORAL EDUCATION, ISLAM 154 - INFORMATION AND COMMUNICATION TECHNOLOGY

OPTIONAL SUBJECT : 126 - HIGHER MATHEMATICS

Subject Code and Subject Name (Continuous Assessment)

147 - PHYSICAL EDUCATION, HEALTH AND SPORTS 156 - CAREER EDUCATION

Inspector of Schools

Student's Signature

Head of the Institute

SAMPLE REGISTRATION CARD

SECONDARY

| Serial No. 22007                                                                         | 01659                       |                                          |               |
|------------------------------------------------------------------------------------------|-----------------------------|------------------------------------------|---------------|
| Registration No. :                                                                       | 1916701659                  | Session : 2020-2021                      |               |
| Student's Name :                                                                         | JABBIR HOSSAIN              |                                          |               |
| Father's Name :                                                                          | MOTIUR RAHMAN               | anter O                                  |               |
| Mother's Name :                                                                          | JAHEDA BEGUM                | ALANA                                    |               |
| Date of Birth :                                                                          | 13/09/2005                  | 2                                        | Gender : MALE |
|                                                                                          | (THIRTEENTH SEPTEMBER       | R TWO THOUSAND FIVE )                    |               |
| Class :                                                                                  | IX (Nine)                   | Class Roll : 32                          |               |
| Group :                                                                                  | SCIENCE                     | Section : -                              |               |
| EIIN :                                                                                   | 132067                      | a la |               |
| Name of the Institute:                                                                   | SYLHET GOVT. MODEL          | SCHOOL & COLLEGE                         |               |
| Thana/Upazilla :                                                                         | SYLHET SADAR (1010)         | District : SYLHET (10)                   |               |
|                                                                                          | JS                          | C Information                            |               |
| Roll : <b>101291</b>                                                                     | Registration No : 191670165 | 9 Passing Year : 2019 Boar               | rd : SYLHET   |
|                                                                                          | Subject Co                  | de and Subject Name                      |               |
| 101 - BENGALI-I                                                                          |                             | 126 - HIGHER MATHEMATICS                 |               |
| 102 - BENGALI-II                                                                         |                             | 136 - PHYSICS                            |               |
| 107 - ENGLISH-I                                                                          |                             | 137 - CHEMISTRY                          |               |
| 108 - ENGLISH-II                                                                         |                             | 138 - BIOLOGY                            |               |
| 109 - MATHEMATICS                                                                        |                             | 150 - BANGLADESH AND GLOBAL STU          | DIES          |
| 111 - RELIGION AND MORAL EDUCATION, ISLAM 154 - INFORMATION AND COMMUNICATION TECHNOLOGY |                             |                                          |               |
| OPTIONAL SUBJECT : 126 - HIGHER MATHEMATICS                                              |                             |                                          |               |
| Subject Code and Subject Name (Continuous Assessment)                                    |                             |                                          |               |
| 147 - PHYSICAL EDUCATION, HEALTH AND SPORTS 156 - CAREER EDUCATION                       |                             |                                          |               |