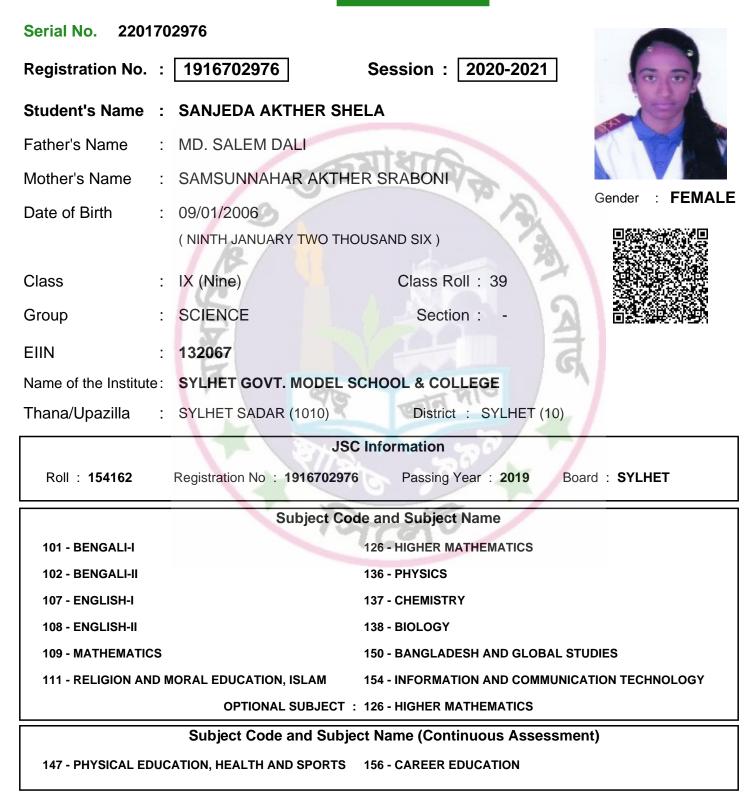

Student's Signature

Head of the Institute

SAMPLE REGISTRATION CARD

SECONDARY

| Serial No. 2201702972                                              |                             |                                  |                 |
|--------------------------------------------------------------------|-----------------------------|----------------------------------|-----------------|
| Registration No. :                                                 | 1916702972                  | Session : 2020-2021              |                 |
| Student's Name :                                                   | KULSUMA AKTER               |                                  | E L             |
| Father's Name :                                                    | MD. ABDUL KADIR             | aten                             |                 |
| Mother's Name :                                                    |                             | मार्यायक                         |                 |
| Date of Birth :                                                    | 17/09/2006                  | 2                                | Gender : FEMALE |
|                                                                    | ( SEVENTEENTH SEPTEMB       | ER TWO THOUSAND SIX )            |                 |
| Class :                                                            | IX (Nine)                   | Class Roll : 8                   |                 |
| Group :                                                            | SCIENCE                     | Section : -                      |                 |
| EIIN :                                                             | 132067                      | 2                                |                 |
| Name of the Institute:                                             | SYLHET GOVT. MODEL S        | CHOOL & COLLEGE                  |                 |
| Thana/Upazilla :                                                   | SYLHET SADAR (1010)         | District : SYLHET (10)           |                 |
|                                                                    | JSC                         | C Information                    |                 |
| Roll : <b>154158</b>                                               | Registration No : 191670297 | 2 Passing Year : 2019 Board      | d : SYLHET      |
|                                                                    | Subject Co                  | de and Subject Name              |                 |
| 101 - BENGALI-I                                                    |                             | 126 - HIGHER MATHEMATICS         |                 |
| 102 - BENGALI-II                                                   |                             | 136 - PHYSICS                    |                 |
| 107 - ENGLISH-I                                                    |                             | 137 - CHEMISTRY                  |                 |
| 108 - ENGLISH-II                                                   |                             | 138 - BIOLOGY                    |                 |
| 109 - MATHEMATICS                                                  |                             | 150 - BANGLADESH AND GLOBAL STU  | DIES            |
| 111 - RELIGION AND                                                 | MORAL EDUCATION, ISLAM      | 154 - INFORMATION AND COMMUNICAT | ION TECHNOLOGY  |
|                                                                    | OPTIONAL SUBJECT            | 126 - HIGHER MATHEMATICS         |                 |
|                                                                    | Subject Code and Subje      | ect Name (Continuous Assessment  | .)              |
| 147 - PHYSICAL EDUCATION, HEALTH AND SPORTS 156 - CAREER EDUCATION |                             |                                  |                 |

Inspector of Schools

Student's Signature

Head of the Institute

 Group
 :
 SCIENCE
 Section : Image: Section : -

 101 - BENGALI-I
 126 - HIGHER MATHEMATICS

 102 - BENGALI-II
 136 - PHYSICS

 107 - ENGLISH-I
 137 - CHEMISTRY