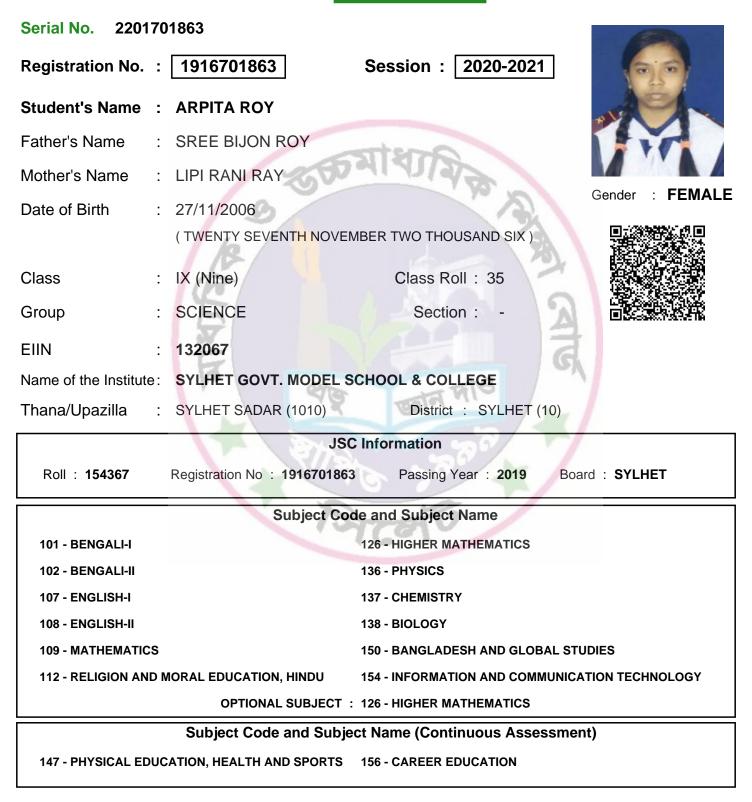

Student's Signature

Head of the Institute

SAMPLE REGISTRATION CARD

SECONDARY

| Serial No. 2201702972                                              |                             |                                  |                 |
|--------------------------------------------------------------------|-----------------------------|----------------------------------|-----------------|
| Registration No. :                                                 | 1916702972                  | Session : 2020-2021              |                 |
| Student's Name :                                                   | KULSUMA AKTER               |                                  | E L             |
| Father's Name :                                                    | MD. ABDUL KADIR             | aten                             |                 |
| Mother's Name :                                                    |                             | मार्यायक                         |                 |
| Date of Birth :                                                    | 17/09/2006                  | 2                                | Gender : FEMALE |
|                                                                    | ( SEVENTEENTH SEPTEMB       | ER TWO THOUSAND SIX )            |                 |
| Class :                                                            | IX (Nine)                   | Class Roll : 8                   |                 |
| Group :                                                            | SCIENCE                     | Section : -                      |                 |
| EIIN :                                                             | 132067                      | 2                                |                 |
| Name of the Institute:                                             | SYLHET GOVT. MODEL S        | CHOOL & COLLEGE                  |                 |
| Thana/Upazilla :                                                   | SYLHET SADAR (1010)         | District : SYLHET (10)           |                 |
|                                                                    | JSC                         | C Information                    |                 |
| Roll : <b>154158</b>                                               | Registration No : 191670297 | 2 Passing Year : 2019 Board      | d : SYLHET      |
|                                                                    | Subject Co                  | de and Subject Name              |                 |
| 101 - BENGALI-I                                                    |                             | 126 - HIGHER MATHEMATICS         |                 |
| 102 - BENGALI-II                                                   |                             | 136 - PHYSICS                    |                 |
| 107 - ENGLISH-I                                                    |                             | 137 - CHEMISTRY                  |                 |
| 108 - ENGLISH-II                                                   |                             | 138 - BIOLOGY                    |                 |
| 109 - MATHEMATICS                                                  |                             | 150 - BANGLADESH AND GLOBAL STU  | DIES            |
| 111 - RELIGION AND                                                 | MORAL EDUCATION, ISLAM      | 154 - INFORMATION AND COMMUNICAT | ION TECHNOLOGY  |
|                                                                    | OPTIONAL SUBJECT            | 126 - HIGHER MATHEMATICS         |                 |
|                                                                    | Subject Code and Subje      | ect Name (Continuous Assessment  | .)              |
| 147 - PHYSICAL EDUCATION, HEALTH AND SPORTS 156 - CAREER EDUCATION |                             |                                  |                 |