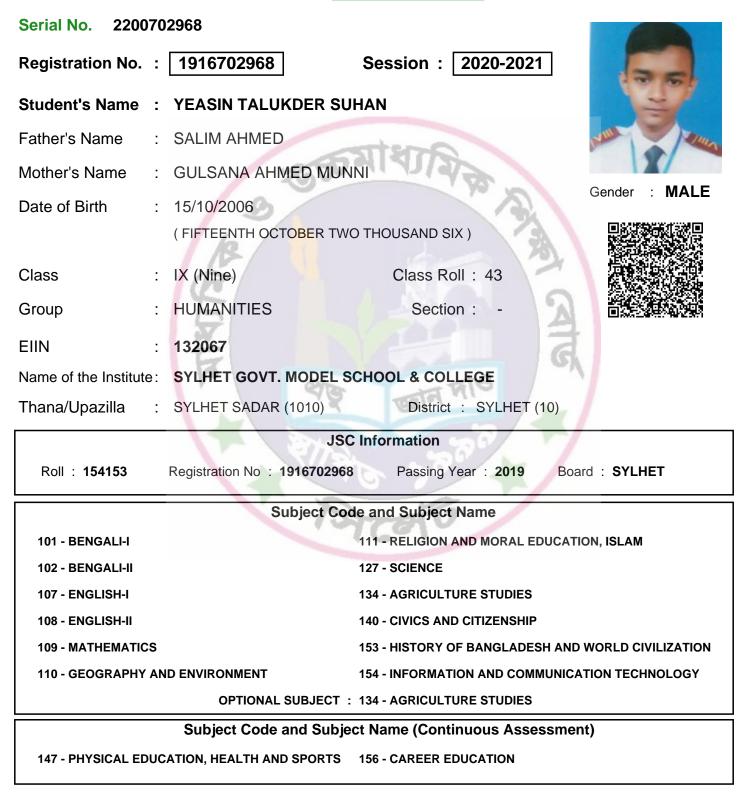

|
| 110 - GEOGRAPHY A                                                                                                        | -                                     |                                          | TION TECHNOLOGY |
| OPTIONAL SUBJECT : 134 - AGRICULTURE STUDIES                                                                             |                                       |                                          |                 |
| Subject Code and Subject Name (Continuous Assessment) 147 - PHYSICAL EDUCATION, HEALTH AND SPORTS 156 - CAREER EDUCATION |                                       |                                          |                 |



Inspector of Schools

Student's Signature

Head of the Institute



SAMPLE REGISTRATION CARD

SECONDARY





Inspector of Schools

Student's Signature

Head of the Institute



SAMPLE REGISTRATION CARD

**SECONDARY** 





Inspector of Schools

Student's Signature

Head of the Institute



SAMPLE REGISTRATION CARD

SECONDARY

| Serial No. 22017                                                                                                         | 02986                               |                                                    | •                                                                                                                                                                                                                                  |
|--------------------------------------------------------------------------------------------------------------------------|--------