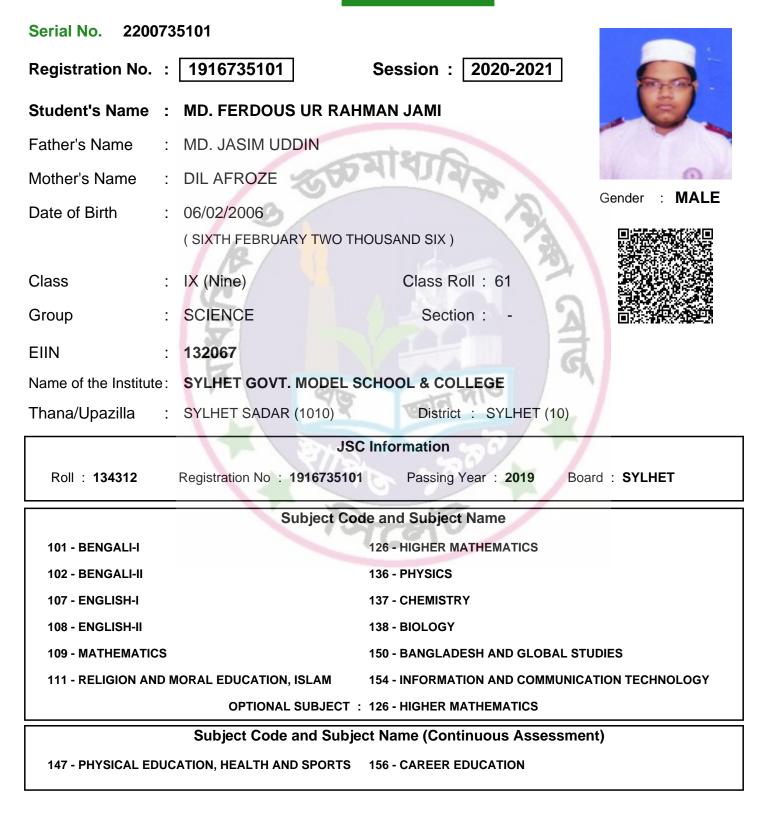

147 - PHYSICAL EDUCATION, HEALTH AND SPORTS 156 - CAREER EDUCATION

Inspector of Schools

Student's Signature

Head of the Institute

SAMPLE REGISTRATION CARD

SECONDARY

| Serial No. 2201735285                                                                                                    |                                                   |                                 |                 |
|--------------------------------------------------------------------------------------------------------------------------|---------------------------------------------------|---------------------------------|-----------------|
| Registration No. :                                                                                                       | 1916735285                                        | Session : 2020-2021             |                 |
| Student's Name :                                                                                                         | MAJEDA MANNAN NA                                  | YMA                             | 1               |
| Father's Name :                                                                                                          | MD. ABDUL MANNAN                                  | Castra                          |                 |
| Mother's Name :                                                                                                          |                                                   | AIGUAR                          |                 |
| Date of Birth :                                                                                                          | 20/03/2005<br>( TWENTIETH MAR <mark>CH</mark> TWO | THOUSAND FIVE )                 | Gender : FEMALE |
|                                                                                                                          | B A                                               | AL AL                           |                 |
| Class :                                                                                                                  | IX (Nine)                                         | Class Roll : 22                 |                 |
| Group :                                                                                                                  | SCIENCE                                           | Section : -                     |                 |
| EIIN :                                                                                                                   | 132067                                            | a                               |                 |
| Name of the Institute:                                                                                                   | SYLHET GOVT. MODEL                                | SCHOOL & COLLEGE                |                 |
| Thana/Upazilla :                                                                                                         | SYLHET SADAR (1010)                               | District : SYLHET (10)          |                 |
|                                                                                                                          | JS                                                | C Information                   |                 |
| Roll : <b>134546</b>                                                                                                     | Registration No : 191673528                       | 5 Passing Year : 2019 Boar      | d : SYLHET      |
|                                                                                                                          | Subject Co                                        | de and Subject Name             |                 |
| 101 - BENGALI-I                                                                                                          |                                                   | 126 - HIGHER MATHEMATICS        |                 |
| 102 - BENGALI-II                                                                                                         |                                                   | 136 - PHYSICS                   |                 |
| 107 - ENGLISH-I                                                                                                          |                                                   | 137 - CHEMISTRY                 |                 |
| 108 - ENGLISH-II                                                                                                         |                                                   | 138 - BIOLOGY                   |                 |
| 109 - MATHEMATICS                                                                                                        |                                                   | 150 - BANGLADESH AND GLOBAL STU | DIES            |
| 111 - RELIGION AND                                                                                                       | MORAL EDUCATION, ISLAM                            |                                 | TION TECHNOLOGY |
|                                                                                                                          |                                                   | : 126 - HIGHER MATHEMATICS      |                 |
| Subject Code and Subject Name (Continuous Assessment) 147 - PHYSICAL EDUCATION, HEALTH AND SPORTS 156 - CAREER EDUCATION |                                                   |                                 |                 |