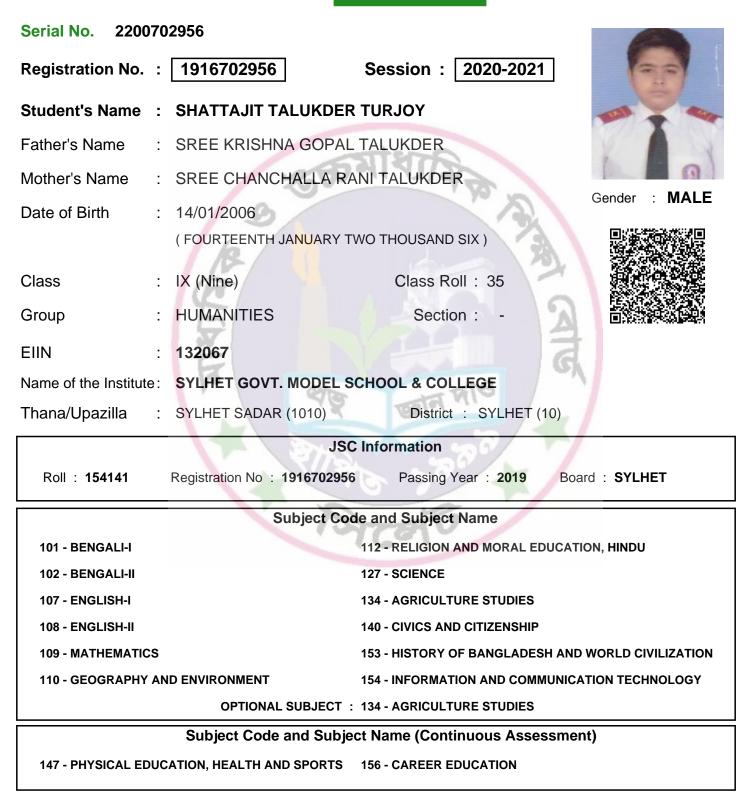

Inspector of Schools

Student's Signature

Head of the Institute

 Group
 :
 SCIENCE
 Section : Image: Section : -

 101 - BENGALI-I
 126 - HIGHER MATHEMATICS

 102 - BENGALI-II
 136 - PHYSICS

 107 - ENGLISH-I
 137 - CHEMISTRY

 108 - ENGLISH-II
 138 - BIOLOGY

 109 - MATHEMATICS
 150 - BANGLADESH AND GLOBAL STUDIES

 111 - RELIGION AND MORAL EDUCATION, ISLAM
 154 - INFORMATION AND COMMUNICATION TECHNOLOGY

 OPTIONAL SUBJECT :
 126 - HIGHER MATHEMATICS

 Subject Code and Subject Name (Continuous Assessment)
 147 - PHYSICAL EDUCATION, HEALTH AND SPORTS

Inspector of Schools

Student's Signature

Head of the Institute

SAMPLE REGISTRATION CARD

SECONDARY

| Serial No. 22017                                                                                                         | 02979                       |                                          |                        |
|--------------------------------------------------------------------------------------------------------------------------|-----------------------------|------------------------------------------|------------------------|
| Registration No. :                                                                                                       | 1916702979                  | Session : 2020-2021                      | 60                     |
| Student's Name :                                                                                                         | AYSHA RAHMAN TINN           | I                                        | a the                  |
| Father's Name :                                                                                                          | MD. ATAUR RAHMAN            | arter                                    |                        |
| Mother's Name :                                                                                                          | MST. SHAHINUR BEGU          | M                                        |                        |
| Date of Birth :                                                                                                          | 23/12/2005                  | 2                                        | Gender : <b>FEMALE</b> |
|                                                                                                                          | ( TWENTY THIRD DECEMBE      | ER TWO THOUSAND FIVE )                   |                        |
| Class :                                                                                                                  | IX (Nine)                   | Class Roll: 6                            |                        |
| Group :                                                                                                                  | SCIENCE                     | Section : -                              |                        |
| EIIN :                                                                                                                   | 132067                      | a dia dia dia dia dia dia dia dia dia di |                        |
| Name of the Institute:                                                                                                   | SYLHET GOVT. MODEL          | SCHOOL & COLLEGE                         |                        |
| Thana/Upazilla :                                                                                                         | SYLHET SADAR (1010)         | District : SYLHET (10)                   |                        |
|                                                                                                                          | JS                          | C Information                            |                        |
| Roll : <b>154165</b>                                                                                                     | Registration No : 191670297 | 9 Passing Year : 2019 Boa                | rd : SYLHET            |
|                                                                                                                          | Subject Co                  | de and Subject Name                      |                        |
| 101 - BENGALI-I                                                                                                          |                             | 126 - HIGHER MATHEMATICS                 |                        |
| 102 - BENGALI-II                                                                                                         |                             | 136 - PHYSICS                            |                        |
| 107 - ENGLISH-I                                                                                                          |                             | 137 - CHEMISTRY                          |                        |
| 108 - ENGLISH-II                                                                                                         |                             | 138 - BIOLOGY                            |                        |
| 109 - MATHEMATICS                                                                                                        |                             | 150 - BANGLADESH AND GLOBAL STU          |                        |
| 111 - RELIGION AND                                                                                                       | MORAL EDUCATION, ISLAM      | 154 - INFORMATION AND COMMUNICA          |                        |
|                                                                                                                          |                             | : 126 - HIGHER MATHEMATICS               | <u></u>                |
| Subject Code and Subject Name (Continuous Assessment) 147 - PHYSICAL EDUCATION, HEALTH AND SPORTS 156 - CAREER EDUCATION |                             |                                          |                        |