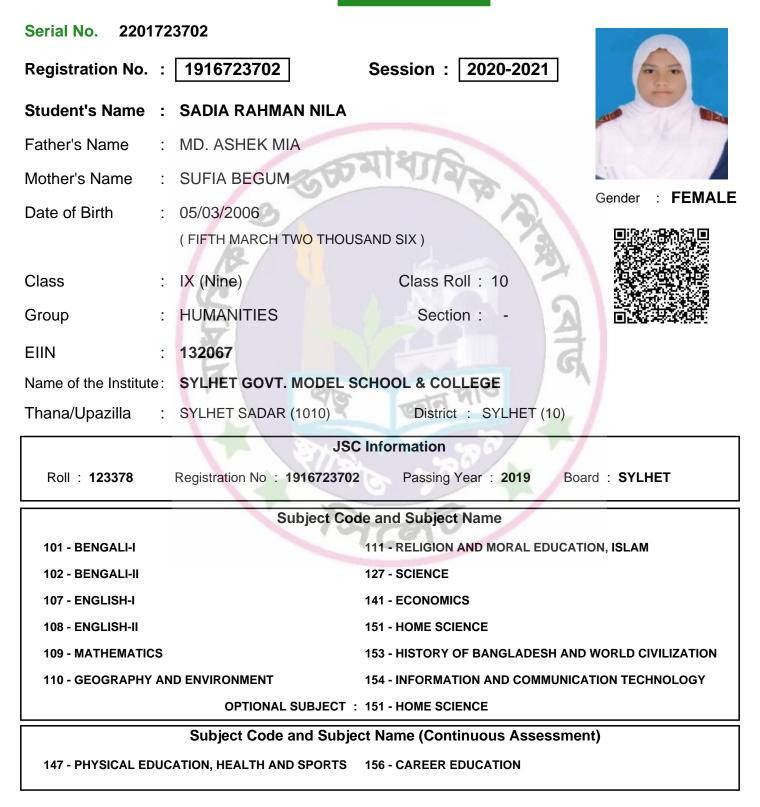

GRICULTURE STUDIES |                                     |                                             |               |
| Subject Code and Subject Name (Continuous Assessment)                                                                          |                                     |                                             |               |
| 147 - PHYSICAL EDUCATION, HEALTH AND SPORTS 156 - CAREER EDUCATION                                                             |                                     |                                             |               |



Inspector of Schools

Student's Signature

Head of the Institute



SAMPLE REGISTRATION CARD

SECONDARY





Inspector of Schools

Student's Signature

Head of the Institute



SAMPLE REGISTRATION CARD

SECONDARY





Inspector of Schools

Student's Signature

Head of the Institute



SAMPLE REGISTRATION CARD

SECONDARY

| Serial No. 2200726308                                                          |                              |                                          |               |  |
|--------------------------------------------------------------------------------|------------------------------|------------------------------------------|---------------|--|
| Registration No. :                                                             | 1916726308                   | Session : 2020-2021                      | 30            |  |
| Student's Name :                                                               | MD. ATIK SHAHRIAR A          | RIF                                      | N. S.