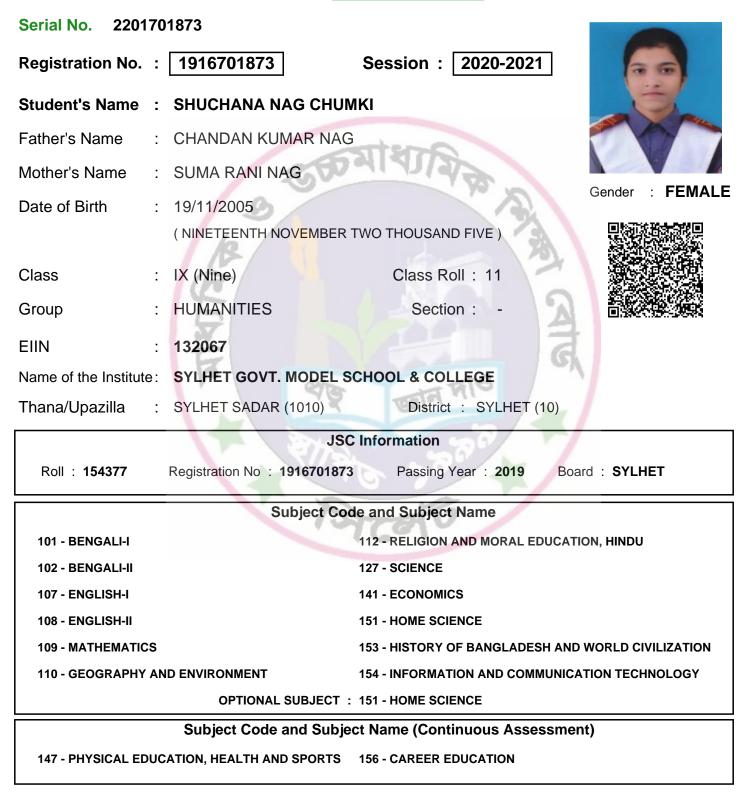

53 - HISTORY OF BANGLADESH AND \ | WORLD CIVILIZATION |
| 110 - GEOGRAPHY AND ENVIRONMENT       154 - INFORMATION AND COMMUNICATION TECHNOLOGY                                     |                             |                                   |                    |
| OPTIONAL SUBJECT : 134 - AGRICULTURE STUDIES                                                                             |                             |                                   |                    |
| Subject Code and Subject Name (Continuous Assessment) 147 - PHYSICAL EDUCATION, HEALTH AND SPORTS 156 - CAREER EDUCATION |                             |                                   |                    |



Inspector of Schools

Student's Signature

Head of the Institute



SAMPLE REGISTRATION CARD

SECONDARY





Inspector of Schools

Student's Signature

Head of the Institute



SECONDARY





Inspector of Schools

Student's Signature

Head of the Institute



SAMPLE REGISTRATION CARD

SECONDARY





Inspector of Schools

Student's Signature

Head of the Institute



SAMPLE REGISTRATION CARD

SECONDARY

| Serial No. 22007                                                                   | 02895                       |                                   |                        |  |
|------------------------------------------------------------------------------------|-----------------------------|-----------------------------------|------------------------|--|
| Registration No. :                                                                 | 1916702895                  | Session : 2020-2021