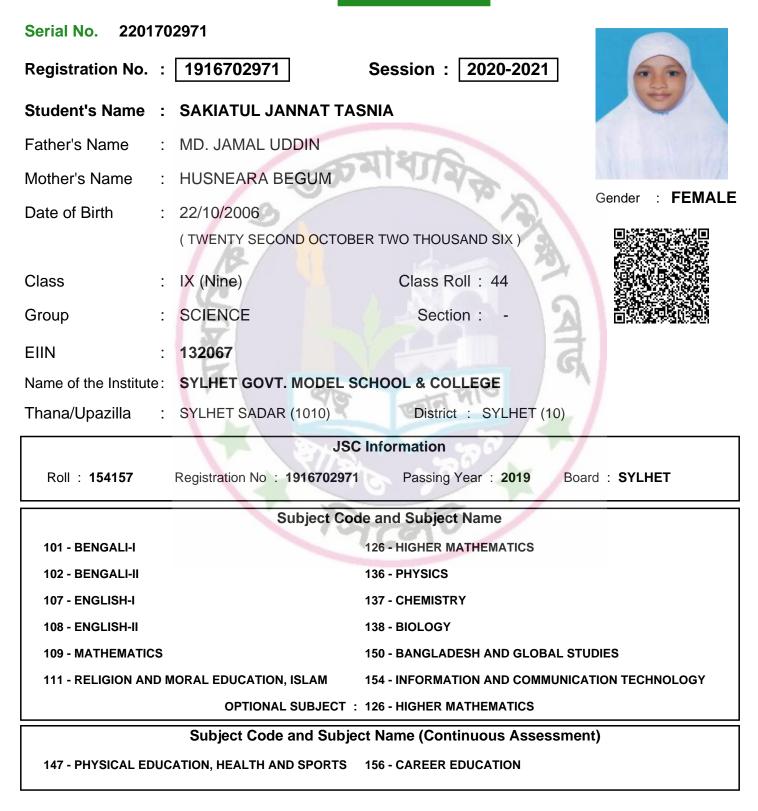

Inspector of Schools

Student's Signature

Head of the Institute

SAMPLE REGISTRATION CARD

SECONDARY

| Serial No. 220170                                                                                                        | 2973                         |                                 |                        |
|--------------------------------------------------------------------------------------------------------------------------|------------------------------|---------------------------------|------------------------|
| Registration No. :                                                                                                       | 1916702973 S                 | ession : 2020-2021              | 60                     |
| Student's Name :                                                                                                         | SALMA KHANOM                 |                                 |                        |
| Father's Name :                                                                                                          | ABDUS SALAM KHAN             | terno .                         | 1 AN                   |
| Mother's Name :                                                                                                          | KAZI SHAMMI AKTER            | TELEPI                          |                        |
| Date of Birth :                                                                                                          | 13/04/2005                   |                                 | Gender : <b>FEMALE</b> |
|                                                                                                                          | (THIRTEENTH APRIL TWO THO    | DUSAND FIVE )                   |                        |
| Class :                                                                                                                  | IX (Nine)                    | Class Roll : 12                 |                        |
| Group :                                                                                                                  | SCIENCE                      | Section : -                     |                        |
| EIIN :                                                                                                                   | 132067                       |                                 |                        |
| Name of the Institute:                                                                                                   | SYLHET GOVT. MODEL SCH       | OOL & COLLEGE                   |                        |
| Thana/Upazilla :                                                                                                         | SYLHET SADAR (1010)          | District : SYLHET (10)          |                        |
|                                                                                                                          | JSC In                       | formation                       |                        |
| Roll : <b>154159</b>                                                                                                     | Registration No : 1916702973 | Passing Year : 2019 Board       | : SYLHET               |
|                                                                                                                          | Subject Code a               | and Subject Name                |                        |
| 101 - BENGALI-I                                                                                                          | 12                           | 6 - HIGHER MATHEMATICS          |                        |
| 102 - BENGALI-II                                                                                                         | 13                           | 6 - PHYSICS                     |                        |
| 107 - ENGLISH-I                                                                                                          | 13                           | 7 - CHEMISTRY                   |                        |
| 108 - ENGLISH-II                                                                                                         | 13                           | 8 - BIOLOGY                     |                        |
| 109 - MATHEMATICS                                                                                                        | 15                           | 0 - BANGLADESH AND GLOBAL STUD  | IES                    |
| 111 - RELIGION AND                                                                                                       | MORAL EDUCATION, ISLAM 15    | 4 - INFORMATION AND COMMUNICATI | ON TECHNOLOGY          |
|                                                                                                                          | OPTIONAL SUBJECT : 12        | 6 - HIGHER MATHEMATICS          |                        |
| Subject Code and Subject Name (Continuous Assessment) 147 - PHYSICAL EDUCATION, HEALTH AND SPORTS 156 - CAREER EDUCATION |                              |                                 |                        |