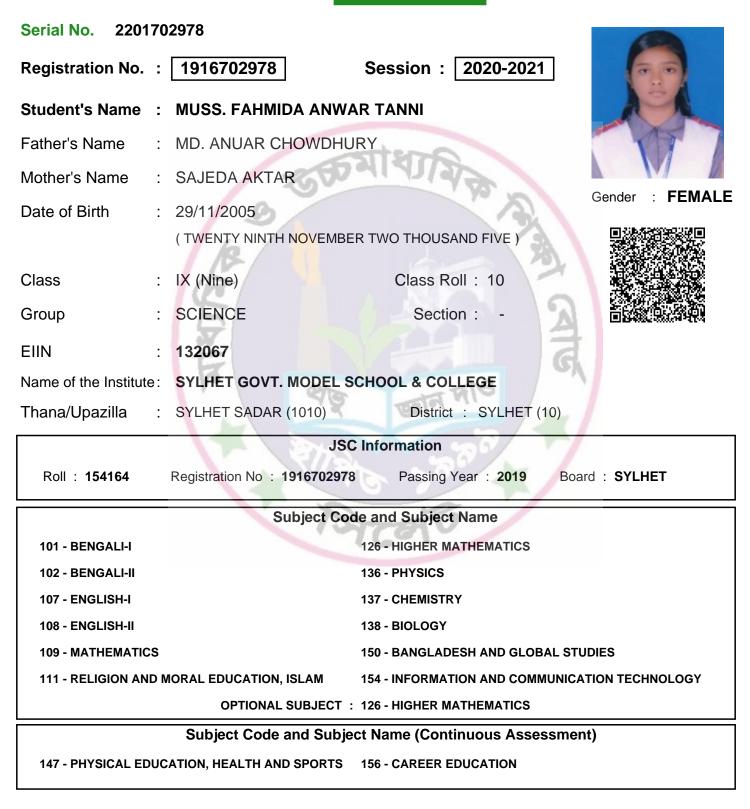

 Subject Code and Subject Name (Continuous Assessment)
 147 - PHYSICAL EDUCATION, HEALTH AND SPORTS

Inspector of Schools

Student's Signature

Head of the Institute

SAMPLE REGISTRATION CARD

SECONDARY

| Serial No. 22017                                                                                                         | 02979                       |                                          |                        |
|--------------------------------------------------------------------------------------------------------------------------|-----------------------------|------------------------------------------|------------------------|
| Registration No. :                                                                                                       | 1916702979                  | Session : 2020-2021                      | 60                     |
| Student's Name :                                                                                                         | AYSHA RAHMAN TINN           | I                                        | a the                  |
| Father's Name :                                                                                                          | MD. ATAUR RAHMAN            | arter                                    |                        |
| Mother's Name :                                                                                                          | MST. SHAHINUR BEGU          | M                                        |                        |
| Date of Birth :                                                                                                          | 23/12/2005                  | 2                                        | Gender : <b>FEMALE</b> |
|                                                                                                                          | ( TWENTY THIRD DECEMBE      | ER TWO THOUSAND FIVE )                   |                        |
| Class :                                                                                                                  | IX (Nine)                   | Class Roll: 6                            |                        |
| Group :                                                                                                                  | SCIENCE                     | Section : -                              |                        |
| EIIN :                                                                                                                   | 132067                      | a dia dia dia dia dia dia dia dia dia di |                        |
| Name of the Institute:                                                                                                   | SYLHET GOVT. MODEL          | SCHOOL & COLLEGE                         |                        |
| Thana/Upazilla :                                                                                                         | SYLHET SADAR (1010)         | District : SYLHET (10)                   |                        |
|                                                                                                                          | JS                          | C Information                            |                        |
| Roll : <b>154165</b>                                                                                                     | Registration No : 191670297 | 9 Passing Year : 2019 Boa                | rd : SYLHET            |
|                                                                                                                          | Subject Co                  | de and Subject Name                      |                        |
| 101 - BENGALI-I                                                                                                          |                             | 126 - HIGHER MATHEMATICS                 |                        |
| 102 - BENGALI-II                                                                                                         |                             | 136 - PHYSICS                            |                        |
| 107 - ENGLISH-I                                                                                                          |                             | 137 - CHEMISTRY                          |                        |
| 108 - ENGLISH-II                                                                                                         |                             | 138 - BIOLOGY                            |                        |
| 109 - MATHEMATICS                                                                                                        |                             | 150 - BANGLADESH AND GLOBAL STU          |                        |
| 111 - RELIGION AND                                                                                                       | MORAL EDUCATION, ISLAM      | 154 - INFORMATION AND COMMUNICA          |                        |
|                                                                                                                          |                             | : 126 - HIGHER MATHEMATICS               | <u></u>                |
| Subject Code and Subject Name (Continuous Assessment) 147 - PHYSICAL EDUCATION, HEALTH AND SPORTS 156 - CAREER EDUCATION |                             |                                          |                        |

Inspector of Schools

Student's Signature

Head of the Institute

Inspector of Schools

Student's Signature

Head of the Institute

SAMPLE REGISTRATION CARD

SECONDARY