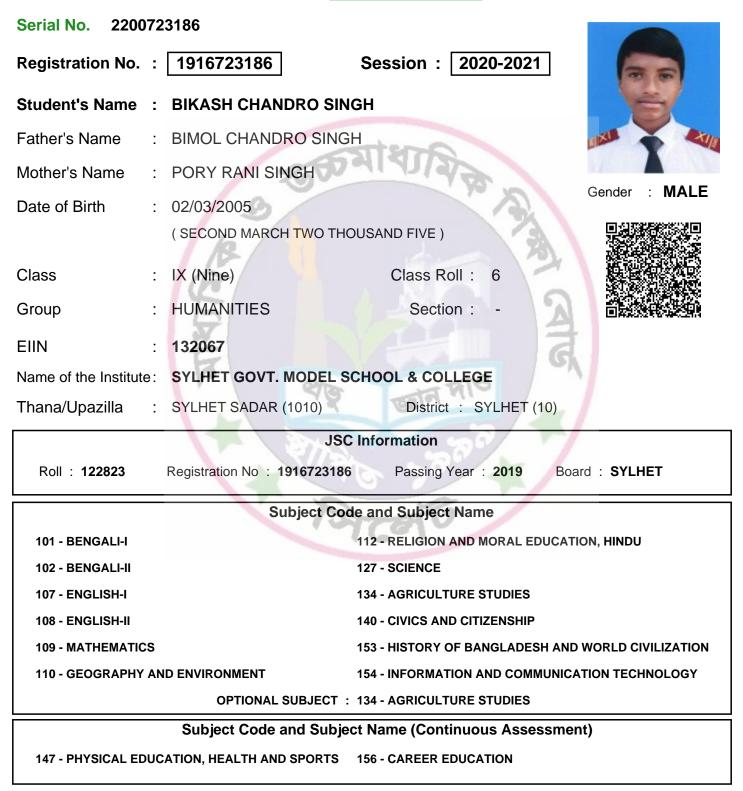

110 - GEOGRAPHY AND ENVIRONMENT 154 - INFORMATION AND COMMUNICATION TECHNOLOGY<br>OPTIONAL SUBJECT : 134 - AGRICULTURE STUDIES |                                     |                                             |               |
| Subject Code and Subject Name (Continuous Assessment)                                                                          |                                     |                                             |               |
| 147 - PHYSICAL EDUCATION, HEALTH AND SPORTS 156 - CAREER EDUCATION                                                             |                                     |                                             |               |



Inspector of Schools

Student's Signature

Head of the Institute



SAMPLE REGISTRATION CARD

SECONDARY





Inspector of Schools

Student's Signature

Head of the Institute



SAMPLE REGISTRATION CARD

SECONDARY





Inspector of Schools

Student's Signature

Head of the Institute



SAMPLE REGISTRATION CARD

SECONDARY

| Serial No. 2200726308                                                          |                              |                                          |               |  |
|--------------------------------------------------------------------------------|------------------------------|------------------------------------------|---------------|--|
| Registration No. :                                                             | 1916726308                   | Session : 2020-2021                      | 30            |  |
| Student's Name :