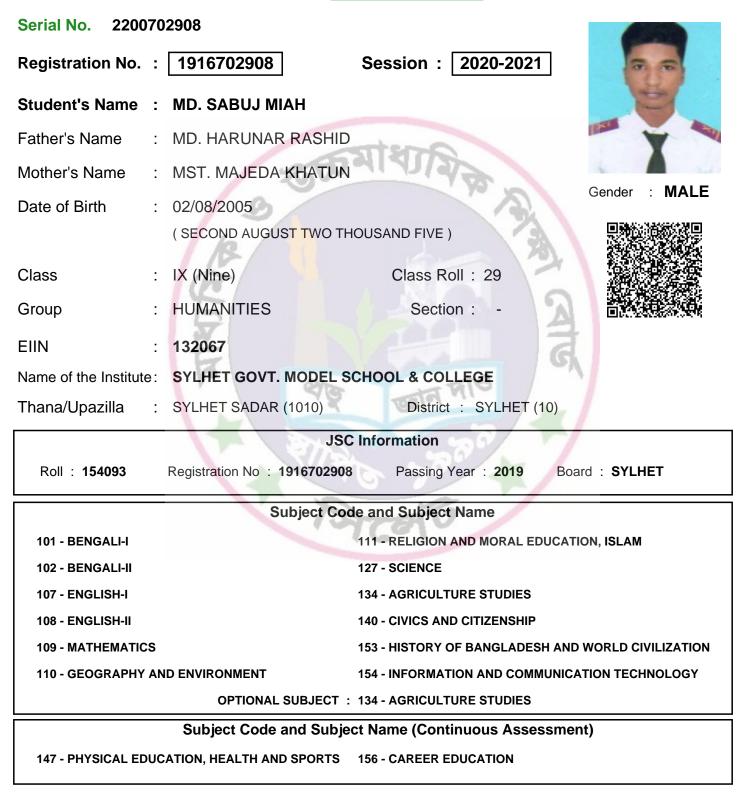

SAMPLE REGISTRATION CARD

SECONDARY

Inspector of Schools

Student's Signature

Head of the Institute

SAMPLE REGISTRATION CARD

SECONDARY

Inspector of Schools

Student's Signature

Head of the Institute

SAMPLE REGISTRATION CARD

SECONDARY

| Serial No. 2201702972                                              |                             |                                  |                 |
|--------------------------------------------------------------------|-----------------------------|----------------------------------|-----------------|
| Registration No. :                                                 | 1916702972                  | Session : 2020-2021              |                 |
| Student's Name :                                                   | KULSUMA AKTER               |                                  | E L             |
| Father's Name :                                                    | MD. ABDUL KADIR             | aten                             |                 |
| Mother's Name :                                                    |                             | मार्यायक                         |                 |
| Date of Birth :                                                    | 17/09/2006                  | 2                                | Gender : FEMALE |
|                                                                    | ( SEVENTEENTH SEPTEMB       | ER TWO THOUSAND SIX )            |                 |
| Class :                                                            | IX (Nine)                   | Class Roll : 8                   |                 |
| Group :                                                            | SCIENCE                     | Section : -                      |                 |
| EIIN :                                                             | 132067                      | 2                                |                 |
| Name of the Institute:                                             | SYLHET GOVT. MODEL S        | CHOOL & COLLEGE                  |                 |
| Thana/Upazilla :                                                   | SYLHET SADAR (1010)         | District : SYLHET (10)           |                 |
|                                                                    | JSC                         | C Information                    |                 |
| Roll : <b>154158</b>                                               | Registration No : 191670297 | 2 Passing Year : 2019 Board      | d : SYLHET      |
|                                                                    | Subject Co                  | de and Subject Name              |                 |
| 101 - BENGALI-I                                                    |                             | 126 - HIGHER MATHEMATICS         |                 |
| 102 - BENGALI-II                                                   |                             | 136 - PHYSICS                    |                 |
| 107 - ENGLISH-I                                                    |                             | 137 - CHEMISTRY                  |                 |
| 108 - ENGLISH-II                                                   |                             | 138 - BIOLOGY                    |                 |
| 109 - MATHEMATICS                                                  |                             | 150 - BANGLADESH AND GLOBAL STU  | DIES            |
| 111 - RELIGION AND                                                 | MORAL EDUCATION, ISLAM      | 154 - INFORMATION AND COMMUNICAT | ION TECHNOLOGY  |
|                                                                    | OPTIONAL SUBJECT            | 126 - HIGHER MATHEMATICS         |                 |
|                                                                    | Subject Code and Subje      | ect Name (Continuous Assessment  | .)              |
| 147 - PHYSICAL EDUCATION, HEALTH AND SPORTS 156 - CAREER EDUCATION |                             |                                  |                 |