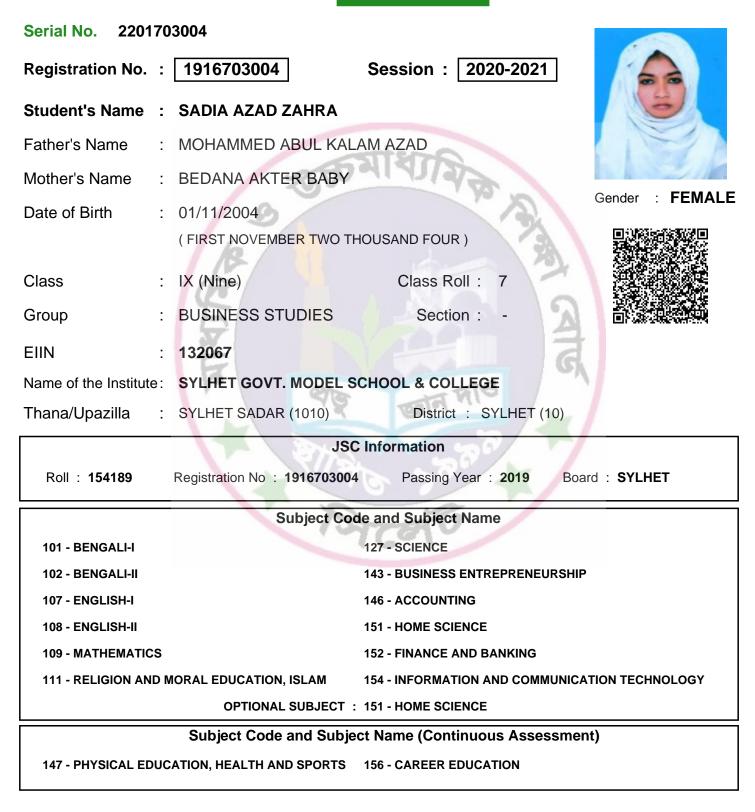

| Registration No.                                                   | : 1916703008 Session : 2020-2021                          |                 |  |  |
|--------------------------------------------------------------------|-----------------------------------------------------------|-----------------|--|--|
| Student's Name                                                     | : FATIMATUJ JUHRA                                         |                 |  |  |
| Father's Name                                                      | : HABIB ULLAH                                             |                 |  |  |
| Mother's Name                                                      | : MST. AYSA BEGUM                                         | 1 2             |  |  |
| Date of Birth                                                      | : 18/02/2006                                              | Gender : FEMALE |  |  |
|                                                                    | ( EIGHTEENTH FEBRUARY TWO THOUSAND SIX )                  |                 |  |  |
| Class                                                              | : IX (Nine) Class Roll : 4                                |                 |  |  |
| Group                                                              | : SCIENCE Section : -                                     |                 |  |  |
| EIIN                                                               | : 132067                                                  |                 |  |  |
| Name of the Institute                                              | SYLHET GOVT. MODEL SCHOOL & COLLEGE                       |                 |  |  |
| Thana/Upazilla                                                     | : SYLHET SADAR (1010) District : SYLHET (10)              |                 |  |  |
|                                                                    | JSC Information                                           |                 |  |  |
| Roll : 154193                                                      | Registration No : 1916703008 Passing Year : 2019 Boar     | d : SYLHET      |  |  |
|                                                                    | Subject Code and Subject Name                             |                 |  |  |
| 101 - BENGALI-I                                                    | 126 - HIGHER MATHEMATICS                                  |                 |  |  |
| 102 - BENGALI-II                                                   | 136 - PHYSICS                                             |                 |  |  |
| 107 - ENGLISH-I                                                    | 137 - CHEMISTRY                                           |                 |  |  |
| 108 - ENGLISH-II                                                   | 138 - BIOLOGY                                             |                 |  |  |
| 109 - MATHEMATIC                                                   | S 150 - BANGLADESH AND GLOBAL STU                         | DIES            |  |  |
| 111 - RELIGION AN                                                  | D MORAL EDUCATION, ISLAM 154 - INFORMATION AND COMMUNICAT | TION TECHNOLOGY |  |  |
|                                                                    | OPTIONAL SUBJECT : 138 - BIOLOGY                          |                 |  |  |
|                                                                    | Subject Code and Subject Name (Continuous Assessment      | t)              |  |  |
| 147 - PHYSICAL EDUCATION, HEALTH AND SPORTS 156 - CAREER EDUCATION |                                                           |                 |  |  |