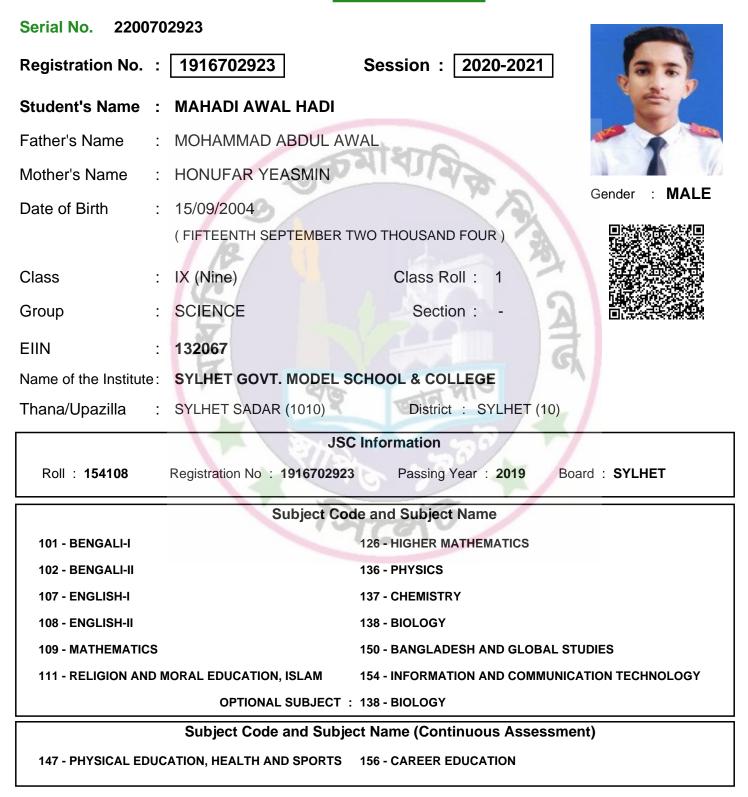

Inspector of Schools

Student's Signature

Head of the Institute

 Group
 :
 SCIENCE
 Section : Image: Section : -

 101 - BENGALI-I
 126 - HIGHER MATHEMATICS

 102 - BENGALI-II
 136 - PHYSICS

 107 - ENGLISH-I
 137 - CHEMISTRY

 108 - ENGLISH-II
 138 - BIOLOGY

 109 - MATHEMATICS
 150 - BANGLADESH AND GLOBAL STUDIES

 111 - RELIGION AND MORAL EDUCATION, ISLAM
 154 - INFORMATION AND COMMUNICATION TECHNOLOGY

 OPTIONAL SUBJECT :
 126 - HIGHER MATHEMATICS

 Subject Code and Subject Name (Continuous Assessment)
 147 - PHYSICAL EDUCATION, HEALTH AND SPORTS

Inspector of Schools

Student's Signature

Head of the Institute

SAMPLE REGISTRATION CARD

SECONDARY

| Serial No. 22017                                                                                                         | 02979                       |                                          |                        |
|--------------------------------------------------------------------------------------------------------------------------|-----------------------------|------------------------------------------|------------------------|
| Registration No. :                                                                                                       | 1916702979                  | Session : 2020-2021                      | 60                     |
| Student's Name :                                                                                                         | AYSHA RAHMAN TINN           | I                                        | a the                  |
| Father's Name :                                                                                                          | MD. ATAUR RAHMAN            | arter                                    |                        |
| Mother's Name :                                                                                                          | MST. SHAHINUR BEGU          | M                                        |                        |
| Date of Birth :                                                                                                          | 23/12/2005                  | 2                                        | Gender : <b>FEMALE</b> |
|                                                                                                                          | ( TWENTY THIRD DECEMBE      | ER TWO THOUSAND FIVE )                   |                        |
| Class :                                                                                                                  | IX (Nine)                   | Class Roll: 6                            |                        |
| Group :                                                                                                                  | SCIENCE                     | Section : -                              |                        |
| EIIN :                                                                                                                   | 132067                      | a dia dia dia dia dia dia dia dia dia di |                        |
| Name of the Institute:                                                                                                   | SYLHET GOVT. MODEL          | SCHOOL & COLLEGE                         |                        |
| Thana/Upazilla :                                                                                                         | SYLHET SADAR (1010)         | District : SYLHET (10)                   |                        |
|                                                                                                                          | JS                          | C Information                            |                        |
| Roll : <b>154165</b>                                                                                                     | Registration No : 191670297 | 9 Passing Year : 2019 Boa                | rd : SYLHET            |
|                                                                                                                          | Subject Co                  | de and Subject Name                      |                        |
| 101 - BENGALI-I                                                                                                          |                             | 126 - HIGHER MATHEMATICS                 |                        |
| 102 - BENGALI-II                                                                                                         |                             | 136 - PHYSICS                            |                        |
| 107 - ENGLISH-I                                                                                                          |                             | 137 - CHEMISTRY                          |                        |
| 108 - ENGLISH-II                                                                                                         |                             | 138 - BIOLOGY                            |                        |
| 109 - MATHEMATICS                                                                                                        |                             | 150 - BANGLADESH AND GLOBAL STU          |                        |
| 111 - RELIGION AND                                                                                                       | MORAL EDUCATION, ISLAM      | 154 - INFORMATION AND COMMUNICA          |                        |
|                                                                                                                          |                             | : 126 - HIGHER MATHEMATICS               | <u></u>                |
| Subject Code and Subject Name (Continuous Assessment) 147 - PHYSICAL EDUCATION, HEALTH AND SPORTS 156 - CAREER EDUCATION |                             |                                          |                        |

Inspector of Schools

Student's Signature

Head of the Institute

Inspector of Schools

Student's Signature

Head of the Institute

SAMPLE REGISTRATION CARD

SECONDARY