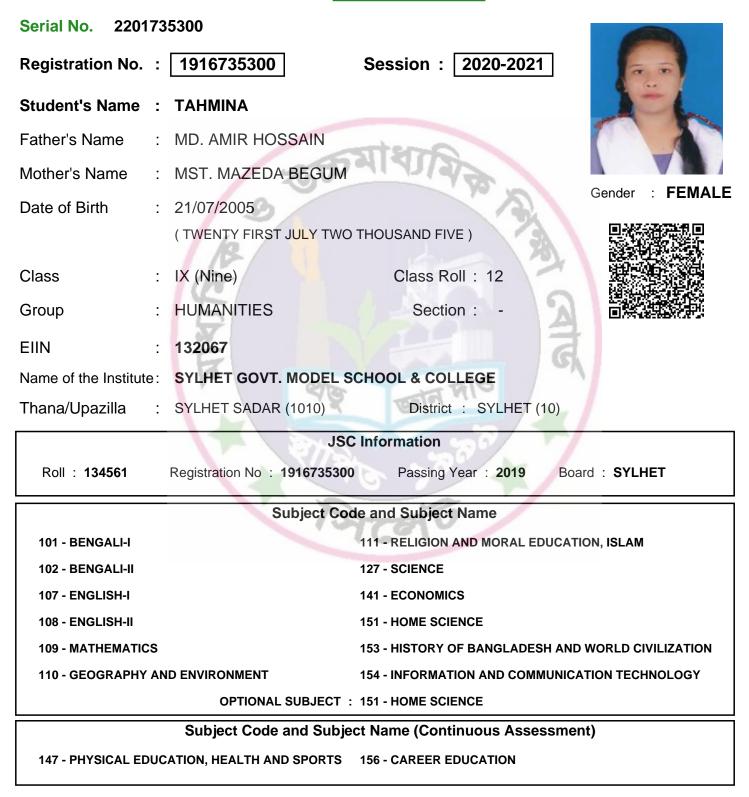

|
| 110 - GEOGRAPHY AND ENVIRONMENT     154 - INFORMATION AND COMMUNICATION TECHNOLOGY                                          |                                       |                                          |               |  |
| OPTIONAL SUBJECT : 134 - AGRICULTURE STUDIES                                                                                |                                       |                                          |               |  |
| Subject Code and Subject Name (Continuous Assessment)<br>147 - PHYSICAL EDUCATION, HEALTH AND SPORTS 156 - CAREER EDUCATION |                                       |                                          |               |  |



Inspector of Schools

Student's Signature

Head of the Institute



SAMPLE REGISTRATION CARD

SECONDARY





Inspector of Schools

Student's Signature

Head of the Institute



| Serial No. 22007                                                               | 02903                       |                                  |               |  |
|--------------------------------------------------------------------------------|-----------------------------|----------------------------------|---------------|--|
| Registration No. :                                                             | 1916702903                  | Session : 2020-2021              | 60            |  |
| Student's Name :                                                               | FORHAD AHMAD                |                                  |               |  |
| Father's Name :