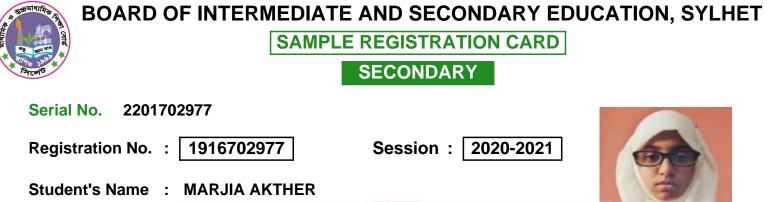

Student's Signature

Head of the Institute

SAMPLE REGISTRATION CARD

SECONDARY

| Serial No. 2201702972                                              |                             |                                  |                 |
|--------------------------------------------------------------------|-----------------------------|----------------------------------|-----------------|
| Registration No. :                                                 | 1916702972                  | Session : 2020-2021              |                 |
| Student's Name :                                                   | KULSUMA AKTER               |                                  | E L             |
| Father's Name :                                                    | MD. ABDUL KADIR             | aten                             |                 |
| Mother's Name :                                                    |                             | मार्यायक                         |                 |
| Date of Birth :                                                    | 17/09/2006                  | 2                                | Gender : FEMALE |
|                                                                    | ( SEVENTEENTH SEPTEMB       | ER TWO THOUSAND SIX )            |                 |
| Class :                                                            | IX (Nine)                   | Class Roll : 8                   |                 |
| Group :                                                            | SCIENCE                     | Section : -                      |                 |
| EIIN :                                                             | 132067                      | 2                                |                 |
| Name of the Institute:                                             | SYLHET GOVT. MODEL S        | CHOOL & COLLEGE                  |                 |
| Thana/Upazilla :                                                   | SYLHET SADAR (1010)         | District : SYLHET (10)           |                 |
|                                                                    | JSC                         | C Information                    |                 |
| Roll : <b>154158</b>                                               | Registration No : 191670297 | 2 Passing Year : 2019 Board      | d : SYLHET      |
|                                                                    | Subject Co                  | de and Subject Name              |                 |
| 101 - BENGALI-I                                                    |                             | 126 - HIGHER MATHEMATICS         |                 |
| 102 - BENGALI-II                                                   |                             | 136 - PHYSICS                    |                 |
| 107 - ENGLISH-I                                                    |                             | 137 - CHEMISTRY                  |                 |
| 108 - ENGLISH-II                                                   |                             | 138 - BIOLOGY                    |                 |
| 109 - MATHEMATICS                                                  |                             | 150 - BANGLADESH AND GLOBAL STU  | DIES            |
| 111 - RELIGION AND                                                 | MORAL EDUCATION, ISLAM      | 154 - INFORMATION AND COMMUNICAT | ION TECHNOLOGY  |
|                                                                    | OPTIONAL SUBJECT            | 126 - HIGHER MATHEMATICS         |                 |
|                                                                    | Subject Code and Subje      | ect Name (Continuous Assessment  | .)              |
| 147 - PHYSICAL EDUCATION, HEALTH AND SPORTS 156 - CAREER EDUCATION |                             |                                  |                 |