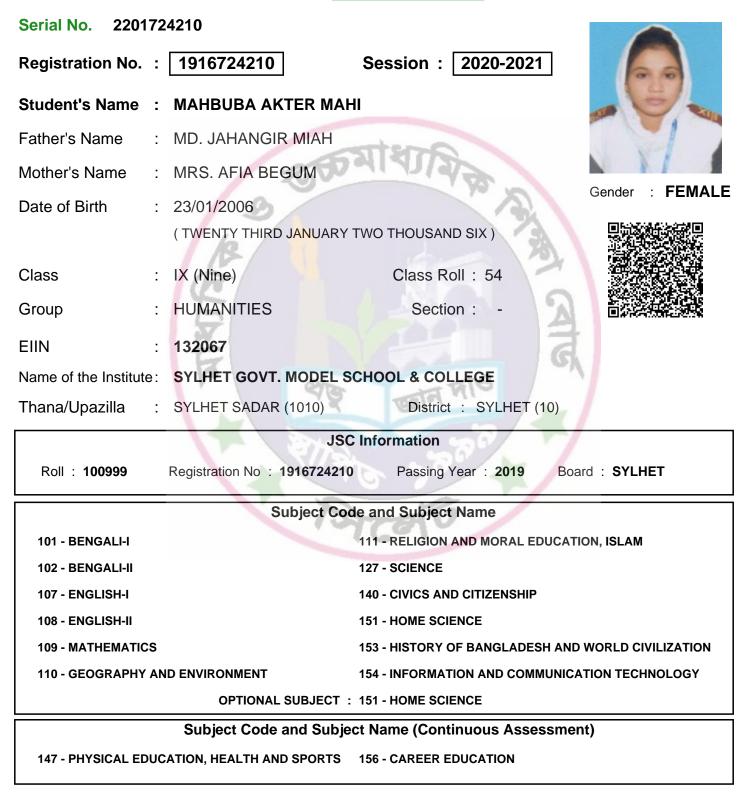

SAMPLE REGISTRATION CARD

SECONDARY

Inspector of Schools

Student's Signature

Head of the Institute

SAMPLE REGISTRATION CARD

SECONDARY

Inspector of Schools

Student's Signature

Head of the Institute

SAMPLE REGISTRATION CARD

SECONDARY

| Serial No. 2201702972                                              |                             |                                  |                 |
|--------------------------------------------------------------------|-----------------------------|----------------------------------|-----------------|
| Registration No. :                                                 | 1916702972                  | Session : 2020-2021              |                 |
| Student's Name :                                                   | KULSUMA AKTER               |                                  | E L             |
| Father's Name :                                                    | MD. ABDUL KADIR             | aten                             |                 |
| Mother's Name :                                                    |                             | मार्यायक                         |                 |
| Date of Birth :                                                    | 17/09/2006                  | 2                                | Gender : FEMALE |
|                                                                    | ( SEVENTEENTH SEPTEMB       | ER TWO THOUSAND SIX )            |                 |
| Class :                                                            | IX (Nine)                   | Class Roll : 8                   |                 |
| Group :                                                            | SCIENCE                     | Section : -                      |                 |
| EIIN :                                                             | 132067                      | 2                                |                 |
| Name of the Institute:                                             | SYLHET GOVT. MODEL S        | CHOOL & COLLEGE                  |                 |
| Thana/Upazilla :                                                   | SYLHET SADAR (1010)         | District : SYLHET (10)           |                 |
|                                                                    | JSC                         | C Information                    |                 |
| Roll : <b>154158</b>                                               | Registration No : 191670297 | 2 Passing Year : 2019 Board      | d : SYLHET      |
|                                                                    | Subject Co                  | de and Subject Name              |                 |
| 101 - BENGALI-I                                                    |                             | 126 - HIGHER MATHEMATICS         |                 |
| 102 - BENGALI-II                                                   |                             | 136 - PHYSICS                    |                 |
| 107 - ENGLISH-I                                                    |                             | 137 - CHEMISTRY                  |                 |
| 108 - ENGLISH-II                                                   |                             | 138 - BIOLOGY                    |                 |
| 109 - MATHEMATICS                                                  |                             | 150 - BANGLADESH AND GLOBAL STU  | DIES            |
| 111 - RELIGION AND                                                 | MORAL EDUCATION, ISLAM      | 154 - INFORMATION AND COMMUNICAT | ION TECHNOLOGY  |
|                                                                    | OPTIONAL SUBJECT            | 126 - HIGHER MATHEMATICS         |                 |
|                                                                    | Subject Code and Subje      | ect Name (Continuous Assessment  | .)              |
| 147 - PHYSICAL EDUCATION, HEALTH AND SPORTS 156 - CAREER EDUCATION |                             |                                  |                 |