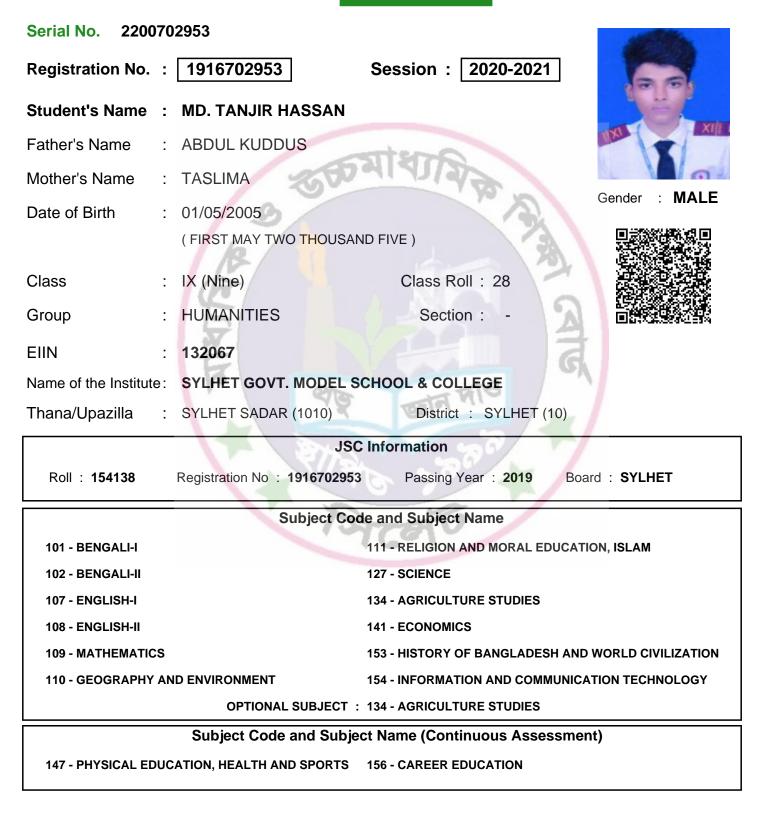

Student's Signature

Head of the Institute

SAMPLE REGISTRATION CARD

SECONDARY

| Serial No. 2200702941                                                                                                    |                             |                                 |               |
|--------------------------------------------------------------------------------------------------------------------------|-----------------------------|---------------------------------|---------------|
| Registration No. :                                                                                                       | 1916702941                  | Session : 2020-2021             | 00            |
| Student's Name :                                                                                                         | MONMOHAN BHATTAG            | CHARJEE                         |               |
| Father's Name :                                                                                                          | MOLAY BHATTACHAR.           | IEE                             | 0             |
| Mother's Name :                                                                                                          | SUTAPA BHATTACHAR           | JEE                             |               |
| Date of Birth :                                                                                                          | 24/09/2006                  | 2                               | Gender : MALE |
|                                                                                                                          | ( TWENTY FOURTH SEPTEI      | MBER TWO THOUSAND SIX )         |               |
| Class :                                                                                                                  | IX (Nine)                   | Class Roll: 19                  |               |
| Group :                                                                                                                  | SCIENCE                     | Section : -                     |               |
| EIIN :                                                                                                                   | 132067                      | a dia                           |               |
| Name of the Institute:                                                                                                   | SYLHET GOVT. MODEL          | SCHOOL & COLLEGE                |               |
| Thana/Upazilla :                                                                                                         | SYLHET SADAR (1010)         | District : SYLHET (10)          |               |
|                                                                                                                          | JS                          | C Information                   |               |
| Roll : <b>154126</b>                                                                                                     | Registration No : 191670294 | 1 Passing Year : 2019 Boar      | rd : SYLHET   |
|                                                                                                                          | Subject Co                  | de and Subject Name             |               |
| 101 - BENGALI-I                                                                                                          |                             | 126 - HIGHER MATHEMATICS        |               |
| 102 - BENGALI-II                                                                                                         |                             | 136 - PHYSICS                   |               |
| 107 - ENGLISH-I                                                                                                          |                             | 137 - CHEMISTRY                 |               |
| 108 - ENGLISH-II                                                                                                         |                             | 138 - BIOLOGY                   |               |
| 109 - MATHEMATICS                                                                                                        |                             | 150 - BANGLADESH AND GLOBAL STU |               |
| 112 - RELIGION AND MORAL EDUCATION, HINDU<br>OPTIONAL SUBJECT : 126 - HIGHER MATHEMATICS                                 |                             |                                 |               |
|                                                                                                                          |                             |                                 | 4)            |
| Subject Code and Subject Name (Continuous Assessment) 147 - PHYSICAL EDUCATION, HEALTH AND SPORTS 156 - CAREER EDUCATION |                             |                                 |               |

Inspector of Schools

Student's Signature

Head of the Institute

SAMPLE REGISTRATION CARD

SECONDARY

| Serial No. 220170                                                                                                        | 2973                         |                                 |                        |
|--------------------------------------------------------------------------------------------------------------------------|------------------------------|---------------------------------|------------------------|
| Registration No. :                                                                                                       | 1916702973 S                 | ession : 2020-2021              | 60                     |
| Student's Name :                                                                                                         | SALMA KHANOM                 |                                 |                        |
| Father's Name :                                                                                                          | ABDUS SALAM KHAN             | terno .                         | 1 AN                   |
| Mother's Name :                                                                                                          | KAZI SHAMMI AKTER            | TELEPI                          |                        |
| Date of Birth :                                                                                                          | 13/04/2005                   |                                 | Gender : <b>FEMALE</b> |
|                                                                                                                          | (THIRTEENTH APRIL TWO THO    | DUSAND FIVE )                   |                        |
| Class :                                                                                                                  | IX (Nine)                    | Class Roll : 12                 |                        |
| Group :                                                                                                                  | SCIENCE                      | Section : -                     |                        |
| EIIN :                                                                                                                   | 132067                       |                                 |                        |
| Name of the Institute:                                                                                                   | SYLHET GOVT. MODEL SCH       | OOL & COLLEGE                   |                        |
| Thana/Upazilla :                                                                                                         | SYLHET SADAR (1010)          | District : SYLHET (10)          |                        |
|                                                                                                                          | JSC In                       | formation                       |                        |
| Roll : <b>154159</b>                                                                                                     | Registration No : 1916702973 | Passing Year : 2019 Board       | : SYLHET               |
|                                                                                                                          | Subject Code a               | and Subject Name                |                        |
| 101 - BENGALI-I                                                                                                          | 12                           | 6 - HIGHER MATHEMATICS          |                        |
| 102 - BENGALI-II                                                                                                         | 13                           | 6 - PHYSICS                     |                        |
| 107 - ENGLISH-I                                                                                                          | 13                           | 7 - CHEMISTRY                   |                        |
| 108 - ENGLISH-II                                                                                                         | 13                           | 8 - BIOLOGY                     |                        |
| 109 - MATHEMATICS                                                                                                        | 15                           | 0 - BANGLADESH AND GLOBAL STUD  | IES                    |
| 111 - RELIGION AND                                                                                                       | MORAL EDUCATION, ISLAM 15    | 4 - INFORMATION AND COMMUNICATI | ON TECHNOLOGY          |
|                                                                                                                          | OPTIONAL SUBJECT : 12        | 6 - HIGHER MATHEMATICS          |                        |
| Subject Code and Subject Name (Continuous Assessment) 147 - PHYSICAL EDUCATION, HEALTH AND SPORTS 156 - CAREER EDUCATION |                              |                                 |                        |