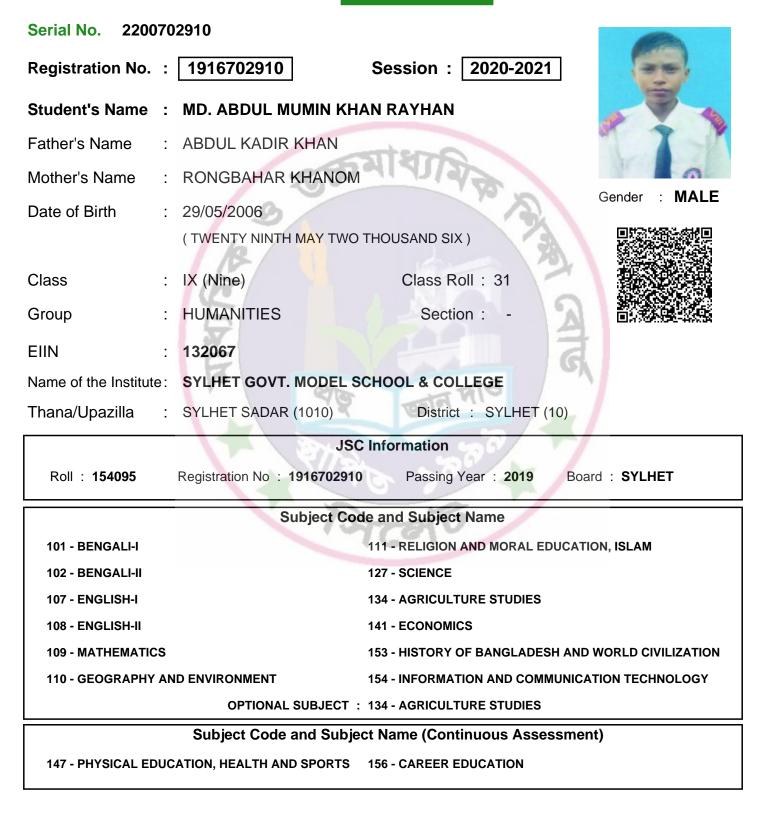

Student's Signature

Head of the Institute

SAMPLE REGISTRATION CARD

SECONDARY

| Serial No. 2201702972                                              |                             |                                  |                 |
|--------------------------------------------------------------------|-----------------------------|----------------------------------|-----------------|
| Registration No. :                                                 | 1916702972                  | Session : 2020-2021              |                 |
| Student's Name :                                                   | KULSUMA AKTER               |                                  | E L             |
| Father's Name :                                                    | MD. ABDUL KADIR             | aten                             |                 |
| Mother's Name :                                                    |                             | मार्यायक                         |                 |
| Date of Birth :                                                    | 17/09/2006                  | 2                                | Gender : FEMALE |
|                                                                    | ( SEVENTEENTH SEPTEMB       | ER TWO THOUSAND SIX )            |                 |
| Class :                                                            | IX (Nine)                   | Class Roll : 8                   |                 |
| Group :                                                            | SCIENCE                     | Section : -                      |                 |
| EIIN :                                                             | 132067                      | 2                                |                 |
| Name of the Institute:                                             | SYLHET GOVT. MODEL S        | CHOOL & COLLEGE                  |                 |
| Thana/Upazilla :                                                   | SYLHET SADAR (1010)         | District : SYLHET (10)           |                 |
|                                                                    | JSC                         | C Information                    |                 |
| Roll : <b>154158</b>                                               | Registration No : 191670297 | 2 Passing Year : 2019 Board      | d : SYLHET      |
|                                                                    | Subject Co                  | de and Subject Name              |                 |
| 101 - BENGALI-I                                                    |                             | 126 - HIGHER MATHEMATICS         |                 |
| 102 - BENGALI-II                                                   |                             | 136 - PHYSICS                    |                 |
| 107 - ENGLISH-I                                                    |                             | 137 - CHEMISTRY                  |                 |
| 108 - ENGLISH-II                                                   |                             | 138 - BIOLOGY                    |                 |
| 109 - MATHEMATICS                                                  |                             | 150 - BANGLADESH AND GLOBAL STU  | DIES            |
| 111 - RELIGION AND                                                 | MORAL EDUCATION, ISLAM      | 154 - INFORMATION AND COMMUNICAT | ION TECHNOLOGY  |
|                                                                    | OPTIONAL SUBJECT            | 126 - HIGHER MATHEMATICS         |                 |
|                                                                    | Subject Code and Subje      | ect Name (Continuous Assessment  | .)              |
| 147 - PHYSICAL EDUCATION, HEALTH AND SPORTS 156 - CAREER EDUCATION |                             |                                  |                 |

Inspector of Schools

Student's Signature

Head of the Institute

 Group
 :
 SCIENCE
 Section : Image: Section : -

 101 - BENGALI-I
 126 - HIGHER MATHEMATICS

 102 - BENGALI-II
 136 - PHYSICS

 107 - ENGLISH-I
 137 - CHEMISTRY