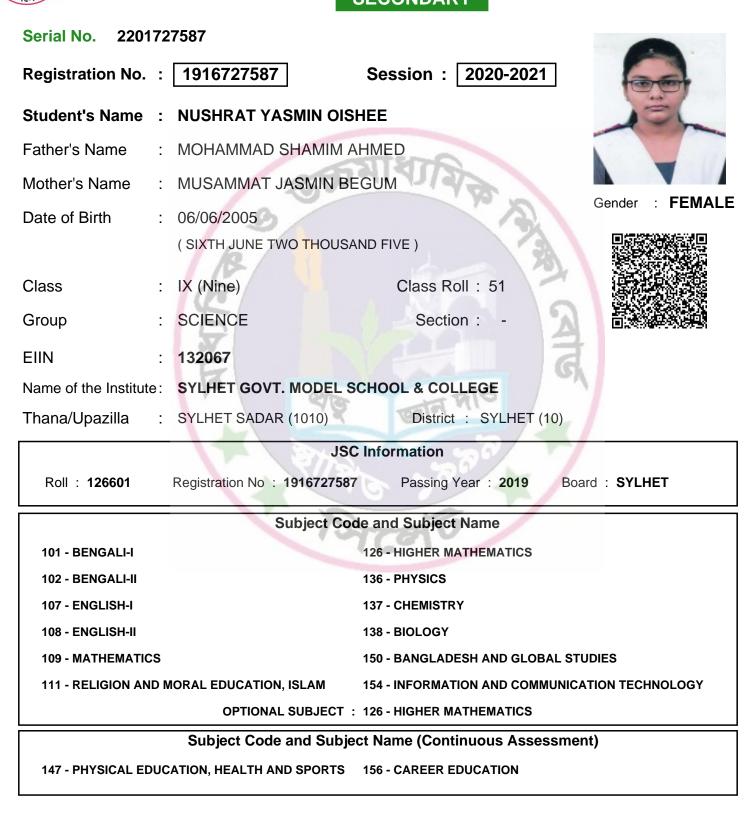

| OPTIONAL SUBJECT : 126 - HIGHER MATHEMATICS           |                                 |                  |  |
|                                                                    | Subject Code and Subject Name (Continuous Assessment) |                                 |                  |  |
| 147 - PHYSICAL EDUCATION, HEALTH AND SPORTS 156 - CAREER EDUCATION |                                                       |                                 |                  |  |



Inspector of Schools

Student's Signature

Head of the Institute



SAMPLE REGISTRATION CARD

SECONDARY





Inspector of Schools

Student's Signature

Head of the Institute



SECONDARY





Inspector of Schools

Student's Signature

Head of the Institute



SECONDARY





Inspector of Schools

Student's Signature

Head of the Institute



Class Roll: 52

Section :

(TWENTY FOURTH APRIL TWO THOUSAND FIVE )

| EIIN :                                                             | 132067                       | a                                              |  |
|--------------------------------------------------------------------|------------------------------|------------------------------------------------|--|
| Name of the Institute:                                             | SYLHET GOVT. MODEL SO        | HOOL & COLLEGE                                 |  |
| Thana/Upazilla :                                                   | SYLHET SADAR (1010)          | District : SYLHET (10)                         |  |
|