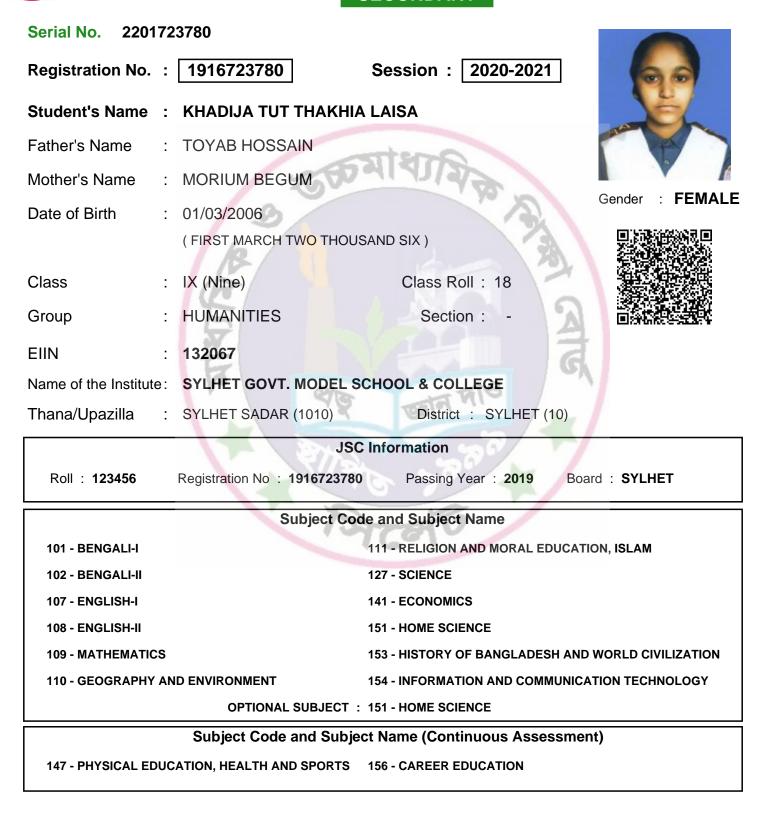

ONMENT       154 - INFORMATION AND COMMUNICATION TECHNOLOGY                                     |                             |                                   |                    |
| OPTIONAL SUBJECT : 134 - AGRICULTURE STUDIES                                                                             |                             |                                   |                    |
| Subject Code and Subject Name (Continuous Assessment) 147 - PHYSICAL EDUCATION, HEALTH AND SPORTS 156 - CAREER EDUCATION |                             |                                   |                    |



Inspector of Schools

Student's Signature

Head of the Institute



SAMPLE REGISTRATION CARD

SECONDARY





Inspector of Schools

Student's Signature

Head of the Institute



SECONDARY





Inspector of Schools

Student's Signature

Head of the Institute



SAMPLE REGISTRATION CARD

SECONDARY





Inspector of Schools

Student's Signature

Head of the Institute



SAMPLE REGISTRATION CARD

SECONDARY

| Serial No. 22007                                                                   | 02895                       |                                   |                        |  |
|------------------------------------------------------------------------------------|-----------------------------|-----------------------------------|------------------------|--|
| Registration No. :                                                                 | 1916702895                  | Session : 2020-2021               | 60                     |  |
| Student's Name :