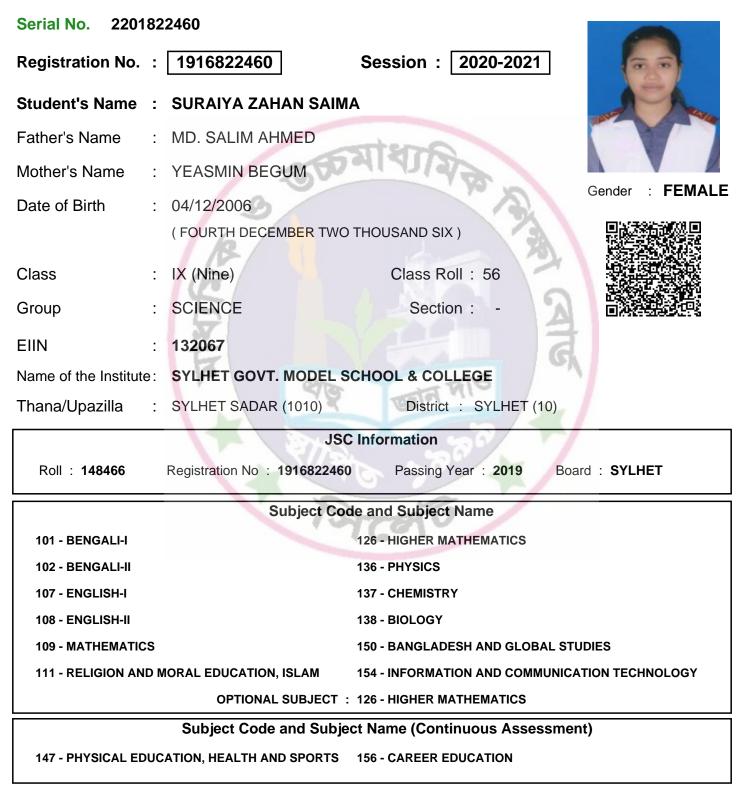

|  |
| 111 - RELIGION AND                                                 | MORAL EDUCATION, ISLAM       | 154 - INFORMATION AND COMMUNICATION TECHNOLOGY |  |
| OPTIONAL SUBJECT : 126 - HIGHER MATHEMATICS                        |                              |                                                |  |
| Subject Code and Subject Name (Continuous Assessment)              |                              |                                                |  |
| 147 - PHYSICAL EDUCATION, HEALTH AND SPORTS 156 - CAREER EDUCATION |                              |                                                |  |



Inspector of Schools

Student's Signature

Date of Birth

Class

Group

: 24/04/2005

IX (Nine)

SCIENCE

2

Head of the Institute



SAMPLE REGISTRATION CARD

SECONDARY





Inspector of Schools

Student's Signature

Head of the Institute



SAMPLE REGISTRATION CARD

SECONDARY

| Serial No. 22007                                                                         | 02885                                |                                 |               |
|------------------------------------------------------------------------------------------|--------------------------------------|---------------------------------|---------------|
| Registration No. :                                                                       | 1916702885                           | Session : 2020-2021             | 00 .          |
| Student's Name :                                                                         | MD. FUAD AL ISTIAK                   |