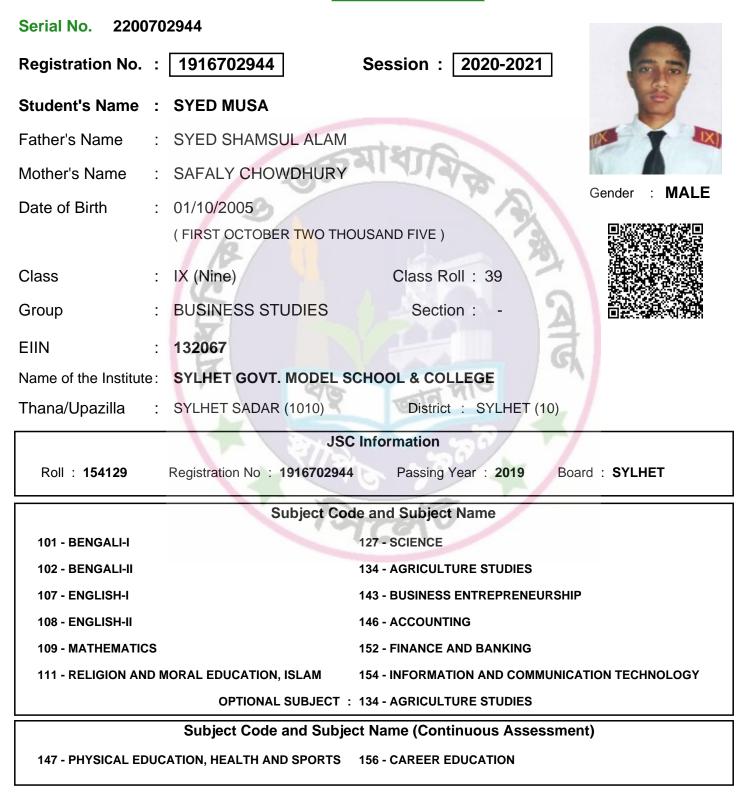

SAMPLE REGISTRATION CARD

SECONDARY

Inspector of Schools

Student's Signature

Head of the Institute

SAMPLE REGISTRATION CARD

SECONDARY

Inspector of Schools

Student's Signature

Head of the Institute

SAMPLE REGISTRATION CARD

SECONDARY

| Serial No. 2201702972                                              |                             |                                  |                 |
|--------------------------------------------------------------------|-----------------------------|----------------------------------|-----------------|
| Registration No. :                                                 | 1916702972                  | Session : 2020-2021              |                 |
| Student's Name :                                                   | KULSUMA AKTER               |                                  | E L             |
| Father's Name :                                                    | MD. ABDUL KADIR             | aten                             |                 |
| Mother's Name :                                                    |                             | मार्यायक                         |                 |
| Date of Birth :                                                    | 17/09/2006                  | 2                                | Gender : FEMALE |
|                                                                    | ( SEVENTEENTH SEPTEMB       | ER TWO THOUSAND SIX )            |                 |
| Class :                                                            | IX (Nine)                   | Class Roll : 8                   |                 |
| Group :                                                            | SCIENCE                     | Section : -                      |                 |
| EIIN :                                                             | 132067                      | 2                                |                 |
| Name of the Institute:                                             | SYLHET GOVT. MODEL S        | CHOOL & COLLEGE                  |                 |
| Thana/Upazilla :                                                   | SYLHET SADAR (1010)         | District : SYLHET (10)           |                 |
|                                                                    | JSC                         | C Information                    |                 |
| Roll : <b>154158</b>                                               | Registration No : 191670297 | 2 Passing Year : 2019 Board      | d : SYLHET      |
|                                                                    | Subject Co                  | de and Subject Name              |                 |
| 101 - BENGALI-I                                                    |                             | 126 - HIGHER MATHEMATICS         |                 |
| 102 - BENGALI-II                                                   |                             | 136 - PHYSICS                    |                 |
| 107 - ENGLISH-I                                                    |                             | 137 - CHEMISTRY                  |                 |
| 108 - ENGLISH-II                                                   |                             | 138 - BIOLOGY                    |                 |
| 109 - MATHEMATICS                                                  |                             | 150 - BANGLADESH AND GLOBAL STU  | DIES            |
| 111 - RELIGION AND                                                 | MORAL EDUCATION, ISLAM      | 154 - INFORMATION AND COMMUNICAT | ION TECHNOLOGY  |
|                                                                    | OPTIONAL SUBJECT            | 126 - HIGHER MATHEMATICS         |                 |
|                                                                    | Subject Code and Subje      | ect Name (Continuous Assessment  | .)              |
| 147 - PHYSICAL EDUCATION, HEALTH AND SPORTS 156 - CAREER EDUCATION |                             |                                  |                 |