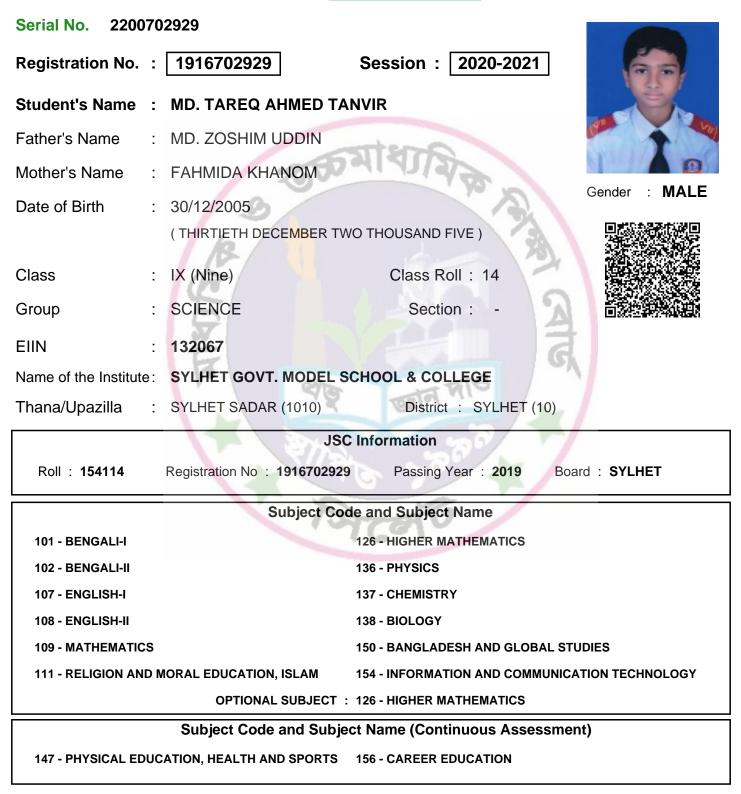

SAMPLE REGISTRATION CARD

SECONDARY

Inspector of Schools

Student's Signature

Head of the Institute

SAMPLE REGISTRATION CARD

SECONDARY

Inspector of Schools

Student's Signature

Head of the Institute

SAMPLE REGISTRATION CARD

SECONDARY

| Serial No. 2201702972                                              |                             |                                  |                 |
|--------------------------------------------------------------------|-----------------------------|----------------------------------|-----------------|
| Registration No. :                                                 | 1916702972                  | Session : 2020-2021              |                 |
| Student's Name :                                                   | KULSUMA AKTER               |                                  | E L             |
| Father's Name :                                                    | MD. ABDUL KADIR             | aten                             |                 |
| Mother's Name :                                                    |                             | मार्यायक                         |                 |
| Date of Birth :                                                    | 17/09/2006                  | 2                                | Gender : FEMALE |
|                                                                    | ( SEVENTEENTH SEPTEMB       | ER TWO THOUSAND SIX )            |                 |
| Class :                                                            | IX (Nine)                   | Class Roll : 8                   |                 |
| Group :                                                            | SCIENCE                     | Section : -                      |                 |
| EIIN :                                                             | 132067                      | 2                                |                 |
| Name of the Institute:                                             | SYLHET GOVT. MODEL S        | CHOOL & COLLEGE                  |                 |
| Thana/Upazilla :                                                   | SYLHET SADAR (1010)         | District : SYLHET (10)           |                 |
|                                                                    | JSC                         | C Information                    |                 |
| Roll : <b>154158</b>                                               | Registration No : 191670297 | 2 Passing Year : 2019 Board      | d : SYLHET      |
|                                                                    | Subject Co                  | de and Subject Name              |                 |
| 101 - BENGALI-I                                                    |                             | 126 - HIGHER MATHEMATICS         |                 |
| 102 - BENGALI-II                                                   |                             | 136 - PHYSICS                    |                 |
| 107 - ENGLISH-I                                                    |                             | 137 - CHEMISTRY                  |                 |
| 108 - ENGLISH-II                                                   |                             | 138 - BIOLOGY                    |                 |
| 109 - MATHEMATICS                                                  |                             | 150 - BANGLADESH AND GLOBAL STU  | DIES            |
| 111 - RELIGION AND                                                 | MORAL EDUCATION, ISLAM      | 154 - INFORMATION AND COMMUNICAT | ION TECHNOLOGY  |
|                                                                    | OPTIONAL SUBJECT            | 126 - HIGHER MATHEMATICS         |                 |
|                                                                    | Subject Code and Subje      | ect Name (Continuous Assessment  | .)              |
| 147 - PHYSICAL EDUCATION, HEALTH AND SPORTS 156 - CAREER EDUCATION |                             |                                  |                 |