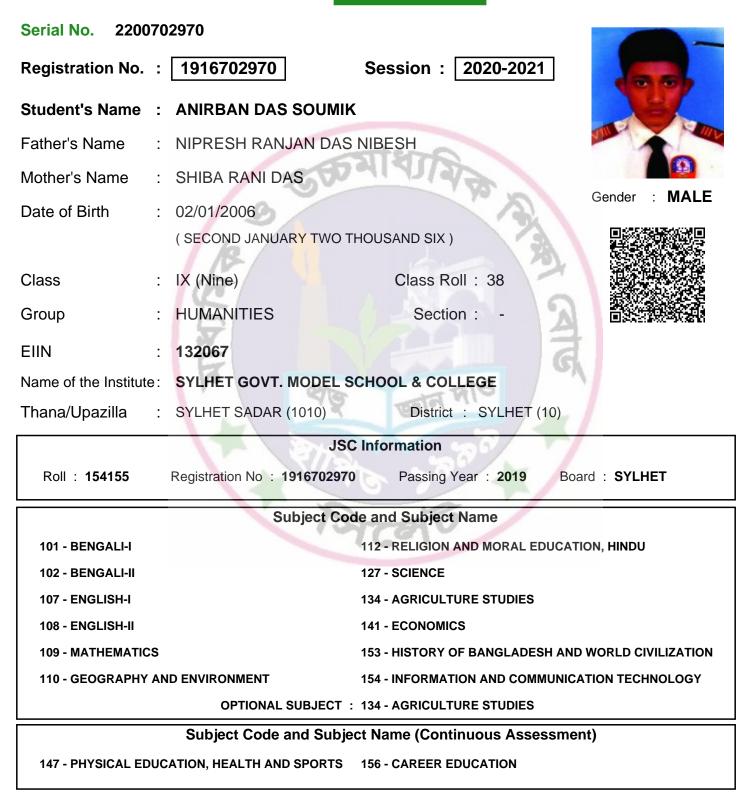

| -                                     |                                          | TION TECHNOLOGY |
| OPTIONAL SUBJECT : 134 - AGRICULTURE STUDIES                                                                             |                                       |                                          |                 |
| Subject Code and Subject Name (Continuous Assessment) 147 - PHYSICAL EDUCATION, HEALTH AND SPORTS 156 - CAREER EDUCATION |                                       |                                          |                 |



Inspector of Schools

Student's Signature

Head of the Institute



SAMPLE REGISTRATION CARD

SECONDARY





Inspector of Schools

Student's Signature

Head of the Institute



SAMPLE REGISTRATION CARD

**SECONDARY** 





Inspector of Schools

Student's Signature

Head of the Institute



SAMPLE REGISTRATION CARD

SECONDARY

| Serial No. 22017                                                                                                         | 02986                               |                                                    | •                                                                                                                                                                                                                                  |
|--------------------------------------------------------------------------------------------------------------------------|-------------------------------------|----------------------------------------------------|-------------------------------