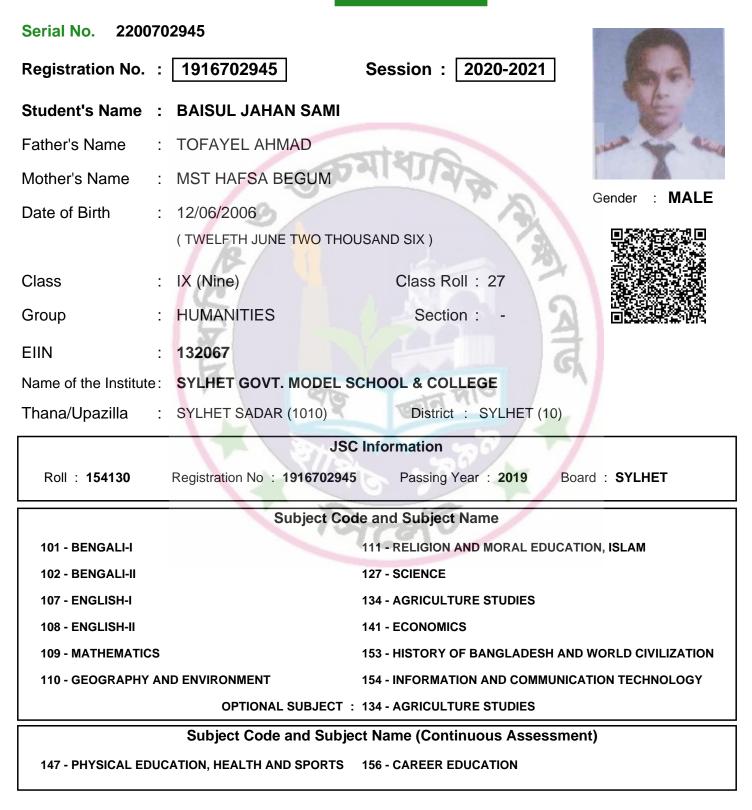

SAMPLE REGISTRATION CARD

SECONDARY

Inspector of Schools

Student's Signature

Head of the Institute

SAMPLE REGISTRATION CARD

SECONDARY

Inspector of Schools

Student's Signature

Head of the Institute

SAMPLE REGISTRATION CARD

SECONDARY

| Serial No. 2200702941                                                                                                    |                             |                                 |               |
|--------------------------------------------------------------------------------------------------------------------------|-----------------------------|---------------------------------|---------------|
| Registration No. :                                                                                                       | 1916702941                  | Session : 2020-2021             | 00            |
| Student's Name :                                                                                                         | MONMOHAN BHATTAG            | CHARJEE                         |               |
| Father's Name :                                                                                                          | MOLAY BHATTACHAR.           | IEE                             | 0             |
| Mother's Name :                                                                                                          | SUTAPA BHATTACHAR           | JEE                             |               |
| Date of Birth :                                                                                                          | 24/09/2006                  | 2                               | Gender : MALE |
|                                                                                                                          | ( TWENTY FOURTH SEPTEI      | MBER TWO THOUSAND SIX )         |               |
| Class :                                                                                                                  | IX (Nine)                   | Class Roll: 19                  |               |
| Group :                                                                                                                  | SCIENCE                     | Section : -                     |               |
| EIIN :                                                                                                                   | 132067                      | a dia                           |               |
| Name of the Institute:                                                                                                   | SYLHET GOVT. MODEL          | SCHOOL & COLLEGE                |               |
| Thana/Upazilla :                                                                                                         | SYLHET SADAR (1010)         | District : SYLHET (10)          |               |
|                                                                                                                          | JS                          | C Information                   |               |
| Roll : <b>154126</b>                                                                                                     | Registration No : 191670294 | 1 Passing Year : 2019 Boar      | rd : SYLHET   |
|                                                                                                                          | Subject Co                  | de and Subject Name             |               |
| 101 - BENGALI-I                                                                                                          |                             | 126 - HIGHER MATHEMATICS        |               |
| 102 - BENGALI-II                                                                                                         |                             | 136 - PHYSICS                   |               |
| 107 - ENGLISH-I                                                                                                          |                             | 137 - CHEMISTRY                 |               |
| 108 - ENGLISH-II                                                                                                         |                             | 138 - BIOLOGY                   |               |
| 109 - MATHEMATICS                                                                                                        |                             | 150 - BANGLADESH AND GLOBAL STU |               |
| 112 - RELIGION AND MORAL EDUCATION, HINDU<br>OPTIONAL SUBJECT : 126 - HIGHER MATHEMATICS                                 |                             |                                 |               |
|                                                                                                                          |                             |                                 | 4)            |
| Subject Code and Subject Name (Continuous Assessment) 147 - PHYSICAL EDUCATION, HEALTH AND SPORTS 156 - CAREER EDUCATION |                             |                                 |               |