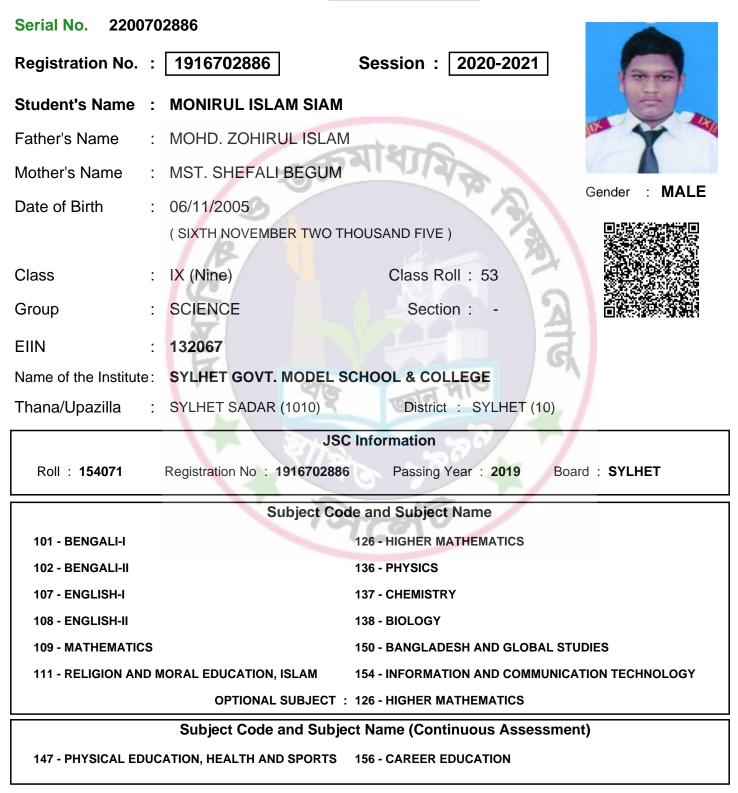

, ISLAM 154 - INFORMATION AND COMMUNICATION TECHNOLOGY |                                      |                                 |               |
| OPTIONAL SUBJECT : 126 - HIGHER MATHEMATICS                                              |                                      |                                 |               |
| Subject Code and Subject Name (Continuous Assessment)                                    |                                      |                                 |               |
| 147 - PHYSICAL EDUCATION, HEALTH AND SPORTS 156 - CAREER EDUCATION                       |                                      |                                 |               |



Inspector of Schools

Student's Signature

Head of the Institute



SAMPLE REGISTRATION CARD

SECONDARY





Inspector of Schools

Student's Signature

Head of the Institute



SAMPLE REGISTRATION CARD

SECONDARY





Inspector of Schools

Student's Signature

Head of the Institute



SAMPLE REGISTRATION CARD

SECONDARY

| Serial No. 22007                                                                                                         | 02898                                               |                                          |               |
|--------------------------------------------------------------------------------------------------------------------------|-----------------------------------------------------|------------------------------------------|---------------|
| Registration No. :