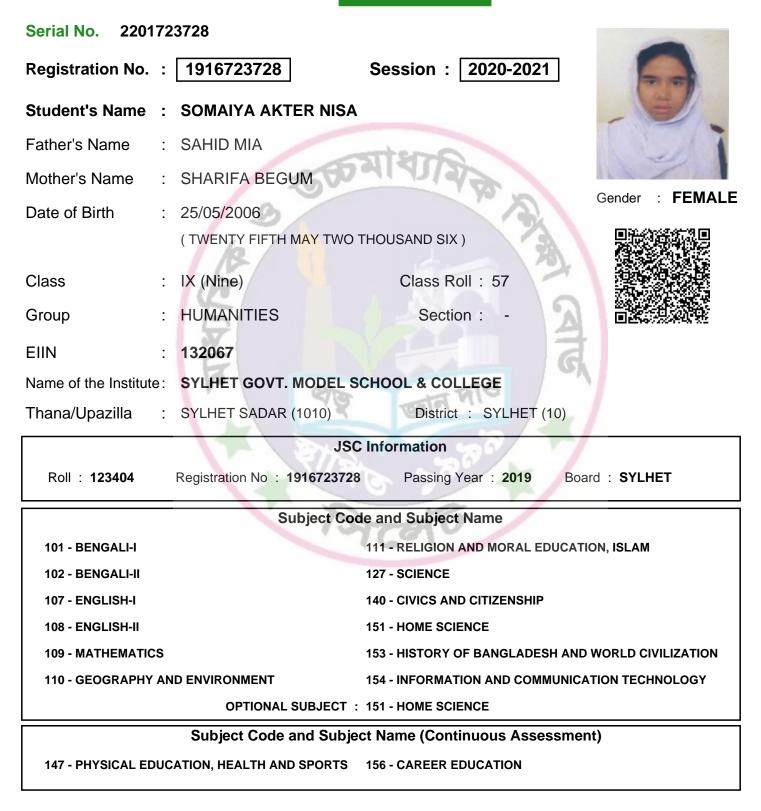

SAMPLE REGISTRATION CARD

SECONDARY

Inspector of Schools

Student's Signature

Head of the Institute

SAMPLE REGISTRATION CARD

SECONDARY

Inspector of Schools

Student's Signature

Head of the Institute

SAMPLE REGISTRATION CARD

SECONDARY

| Serial No. 2201702972                                              |                             |                                  |                 |
|--------------------------------------------------------------------|-----------------------------|----------------------------------|-----------------|
| Registration No. :                                                 | 1916702972                  | Session : 2020-2021              |                 |
| Student's Name :                                                   | KULSUMA AKTER               |                                  | E L             |
| Father's Name :                                                    | MD. ABDUL KADIR             | aten                             |                 |
| Mother's Name :                                                    |                             | मार्यायक                         |                 |
| Date of Birth :                                                    | 17/09/2006                  | 2                                | Gender : FEMALE |
|                                                                    | ( SEVENTEENTH SEPTEMB       | ER TWO THOUSAND SIX )            |                 |
| Class :                                                            | IX (Nine)                   | Class Roll : 8                   |                 |
| Group :                                                            | SCIENCE                     | Section : -                      |                 |
| EIIN :                                                             | 132067                      | 2                                |                 |
| Name of the Institute:                                             | SYLHET GOVT. MODEL S        | CHOOL & COLLEGE                  |                 |
| Thana/Upazilla :                                                   | SYLHET SADAR (1010)         | District : SYLHET (10)           |                 |
|                                                                    | JSC                         | C Information                    |                 |
| Roll : <b>154158</b>                                               | Registration No : 191670297 | 2 Passing Year : 2019 Board      | d : SYLHET      |
|                                                                    | Subject Co                  | de and Subject Name              |                 |
| 101 - BENGALI-I                                                    |                             | 126 - HIGHER MATHEMATICS         |                 |
| 102 - BENGALI-II                                                   |                             | 136 - PHYSICS                    |                 |
| 107 - ENGLISH-I                                                    |                             | 137 - CHEMISTRY                  |                 |
| 108 - ENGLISH-II                                                   |                             | 138 - BIOLOGY                    |                 |
| 109 - MATHEMATICS                                                  |                             | 150 - BANGLADESH AND GLOBAL STU  | DIES            |
| 111 - RELIGION AND                                                 | MORAL EDUCATION, ISLAM      | 154 - INFORMATION AND COMMUNICAT | ION TECHNOLOGY  |
|                                                                    | OPTIONAL SUBJECT            | 126 - HIGHER MATHEMATICS         |                 |
|                                                                    | Subject Code and Subje      | ect Name (Continuous Assessment  | .)              |
| 147 - PHYSICAL EDUCATION, HEALTH AND SPORTS 156 - CAREER EDUCATION |                             |                                  |                 |