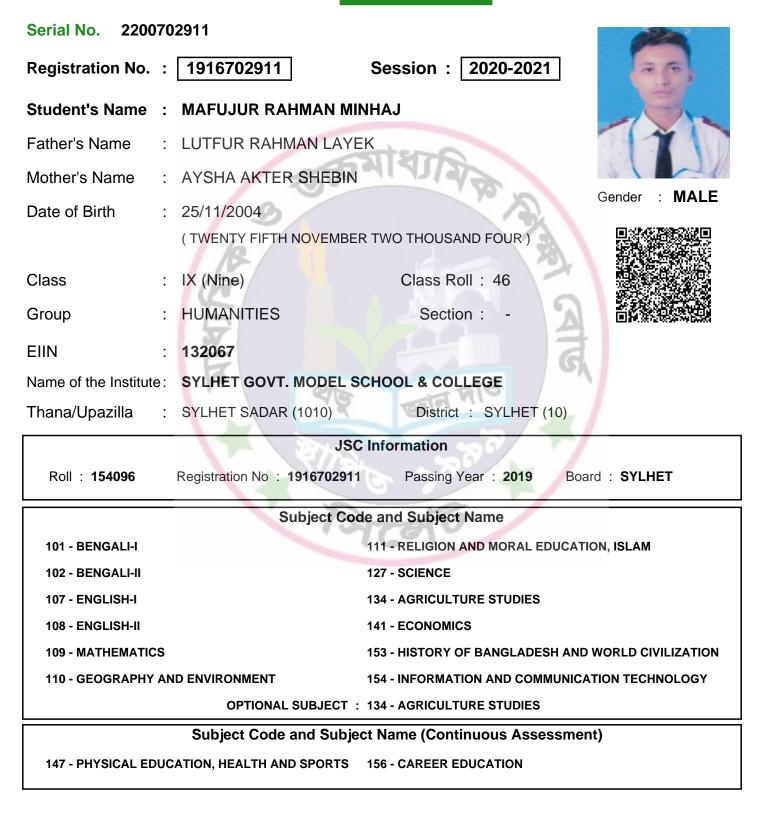

SAMPLE REGISTRATION CARD

SECONDARY

Inspector of Schools

Student's Signature

Head of the Institute

SAMPLE REGISTRATION CARD

SECONDARY

Inspector of Schools

Student's Signature

Head of the Institute

SAMPLE REGISTRATION CARD

SECONDARY

| Serial No. 2201702972                                              |                             |                                  |                 |
|--------------------------------------------------------------------|-----------------------------|----------------------------------|-----------------|
| Registration No. :                                                 | 1916702972                  | Session : 2020-2021              |                 |
| Student's Name :                                                   | KULSUMA AKTER               |                                  | E L             |
| Father's Name :                                                    | MD. ABDUL KADIR             | aten                             |                 |
| Mother's Name :                                                    |                             | मार्यायक                         |                 |
| Date of Birth :                                                    | 17/09/2006                  | 2                                | Gender : FEMALE |
|                                                                    | ( SEVENTEENTH SEPTEMB       | ER TWO THOUSAND SIX )            |                 |
| Class :                                                            | IX (Nine)                   | Class Roll : 8                   |                 |
| Group :                                                            | SCIENCE                     | Section : -                      |                 |
| EIIN :                                                             | 132067                      | 2                                |                 |
| Name of the Institute:                                             | SYLHET GOVT. MODEL S        | CHOOL & COLLEGE                  |                 |
| Thana/Upazilla :                                                   | SYLHET SADAR (1010)         | District : SYLHET (10)           |                 |
|                                                                    | JSC                         | C Information                    |                 |
| Roll : <b>154158</b>                                               | Registration No : 191670297 | 2 Passing Year : 2019 Board      | d : SYLHET      |
|                                                                    | Subject Co                  | de and Subject Name              |                 |
| 101 - BENGALI-I                                                    |                             | 126 - HIGHER MATHEMATICS         |                 |
| 102 - BENGALI-II                                                   |                             | 136 - PHYSICS                    |                 |
| 107 - ENGLISH-I                                                    |                             | 137 - CHEMISTRY                  |                 |
| 108 - ENGLISH-II                                                   |                             | 138 - BIOLOGY                    |                 |
| 109 - MATHEMATICS                                                  |                             | 150 - BANGLADESH AND GLOBAL STU  | DIES            |
| 111 - RELIGION AND                                                 | MORAL EDUCATION, ISLAM      | 154 - INFORMATION AND COMMUNICAT | ION TECHNOLOGY  |
|                                                                    | OPTIONAL SUBJECT            | 126 - HIGHER MATHEMATICS         |                 |
|                                                                    | Subject Code and Subje      | ect Name (Continuous Assessment  | .)              |
| 147 - PHYSICAL EDUCATION, HEALTH AND SPORTS 156 - CAREER EDUCATION |                             |                                  |                 |